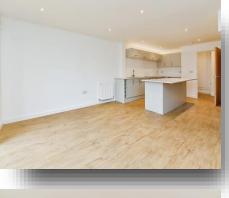

# **Open Plan Kitchen/living Room**

24 6" narrowing to 14' " x 10' 8" ( 7.47m narrowing to 4.27m x 3.25m)