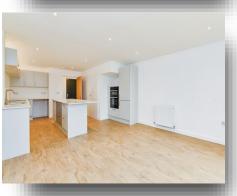

Tenure: Freehold EPC Rating: Exempt

offers over

£310,000

Situated close to the town centre are these brand new, modern family homes, positioned within a small development of five, these homes offer deceptively spacious, light and airy accommodation arranged over three floors. The accommodation comprises of an entrance hall, cloakroom, open plan kitchen/living room for modern every day living and the kitchen benefits from built-in appliances, vinvl flooring and a lovely centre island, as well as double glazed doors which lead to the rear garden. To the first floor there are two bedrooms and a family bathroom, to the second floor is a master suite with ensuite shower room. The rear garden is part paved and will be part lawned with private rear access out to the car park where there will be an allocated parking space for each property.

# **Open Plan Kitchen/living Room**

24 6" narrowing to 14' " x 10' 8" ( 7.47m narrowing to 4.27m x 3.25m)