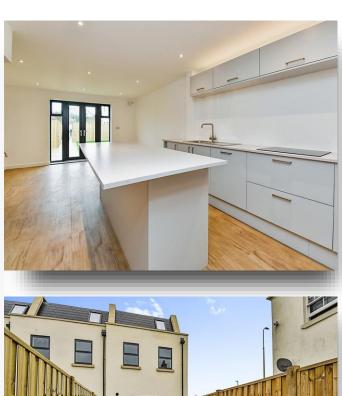

# **Open Plan Kitchen/living Room**

24 6" narrowing to 14' " x 10' 8" ( 7.47m narrowing to 4.27m x 3.25m)

Tenure: Freehold EPC Rating: Exempt

offers over

£310,000

Situated close to the town centre are these brand new, modern family homes, positioned within a small development of five, these homes offer deceptively spacious, light and airy accommodation arranged over three floors. The accommodation comprises of an entrance hall, cloakroom, open plan kitchen/living room for modern every day living and the kitchen benefits from built-in appliances, vinvl flooring and a lovely centre island, as well as double glazed doors which lead to the rear garden. To the first floor there are two bedrooms and a family bathroom, to the second floor is a master suite with ensuite shower room. The rear garden is part paved and will be part lawned with private rear access out to the car park where there will be an allocated parking space for each property.