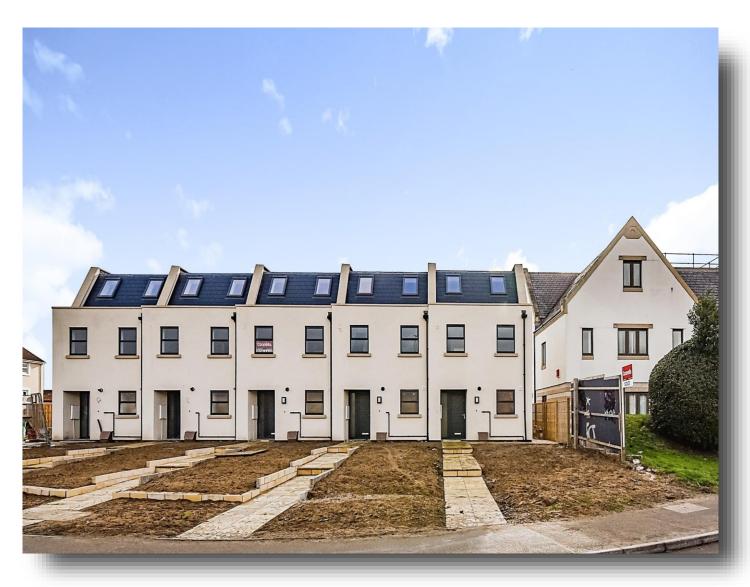

# **London Road, Chippenham**

- Brand New Small Development of just Five **Properties**
- Three Bedroom High Specification Homes with En-suite to Master
- Close To Town Centre & Mainline Railway Station
- No Onward Chain
- Allocated Parking for Two Vehicles

Tenure: Freehold EPC Rating: Exempt

offers over

£310,000

Situated close to the town centre are these brand new, modern family homes, positioned within a small development of five, these homes offer deceptively spacious, light and airy accommodation arranged over three floors. The accommodation comprises of an entrance hall, cloakroom, open plan kitchen/living room for modern every day living and the kitchen benefits from built-in appliances, vinvl flooring and a lovely centre island, as well as double glazed doors which lead to the rear garden. To the first floor there are two bedrooms and a family bathroom, to the second floor is a master suite with ensuite shower room. The rear garden is part paved and will be part lawned with private rear access out to the car park where there will be an allocated parking space for each property.