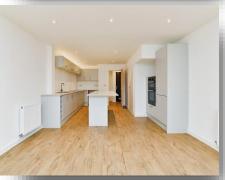

# **Open Plan Kitchen/living Room**

24 6" narrowing to 14' " x 10' 8" ( 7.47m narrowing to 4.27m x 3.25m)