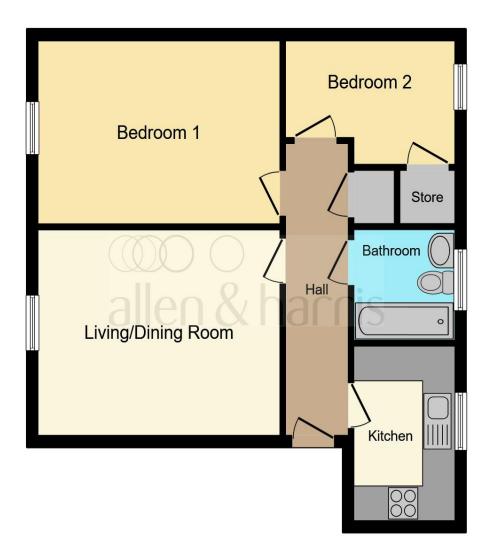

This floorplan is for illustrative purposes only and is not drawn to scale. Measurements, floor-areas, openings and orientations are approximate. They should not be relied upon for any purpose and do not form any part of an agreement. No liability is taken for any error or mis-statement. All parties must rely on their own inspections.

## **Entrance Hall**

## Lounge

11' 7" x 14' 8" ( 3.53m x 4.47m )

#### Kitchen

9' 9" x 6' 1" ( 2.97m x 1.85m )

## **Bedroom One**

10' 4" x 10' 6" ( 3.15m x 3.20m )

## **Bedroom Two**

7' 3" x 10' 4" ( 2.21m x 3.15m )

#### **Bathroom**

# **Allocated Parking**