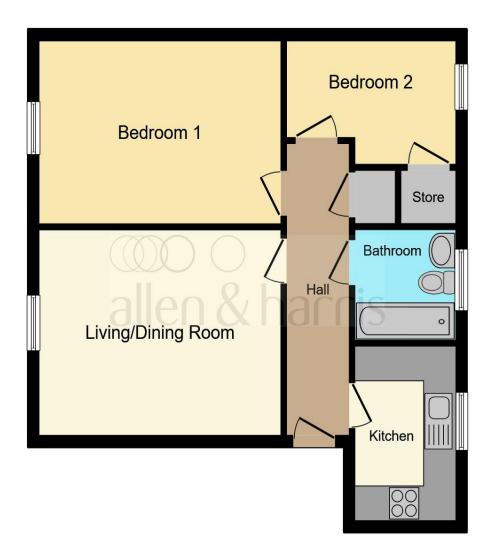

This floorplan is for illustrative purposes only and is not drawn to scale. Measurements, floor-areas, openings and orientations are approximate. They should not be relied upon for any purpose and do not form any part of an agreement. No liability is taken for any error or mis-statement. All parties must rely on their own inspections.

#### **Bedroom One**

10' 4" x 10' 6" ( 3.15m x 3.20m )

#### **Bedroom Two**

7' 3" x 10' 4" ( 2.21m x 3.15m )