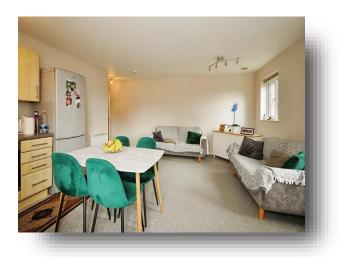

#### **Entrance Hall**

**Lounge/ Kitchen** 19' 4" x 16' 6" ( 5.89m x 5.03m )

**Bedroom One** 12' 9" x 8' 3" ( 3.89m x 2.51m )

**En-Suite** 

**Bedroom Two** 8' 9" x 12' 9" ( 2.67m x 3.89m )

Bathroom

**Allocated Parking** 