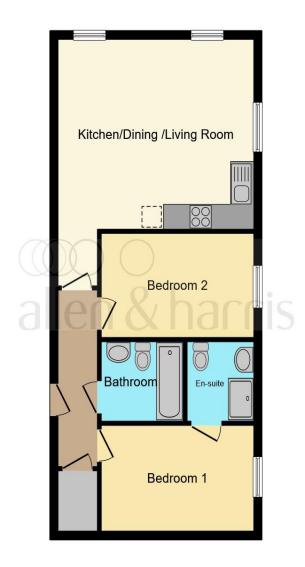

#### **Entrance Hall**

**Lounge/ Kitchen** 19' 4" x 16' 6" ( 5.89m x 5.03m )

**Bedroom One** 12' 9" x 8' 3" ( 3.89m x 2.51m )

**En-Suite** 

**Bedroom Two** 8' 9" x 12' 9" ( 2.67m x 3.89m )

Bathroom

**Allocated Parking** 

This floorplan is for illustrative purposes only and is not drawn to scale. Measurements, floor-areas, openings and orientations are approximate. They should not be relied upon for any purpose and do not form any part of an agreement. No liability is taken for any error or mis-statement. All parties must rely on their own inspections.