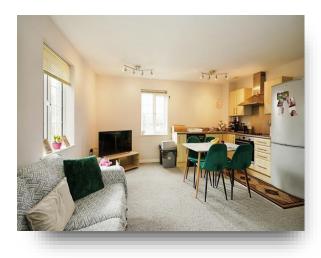

#### **Entrance Hall**

**Lounge/ Kitchen** 19' 4" x 16' 6" ( 5.89m x 5.03m )

**Bedroom One** 12' 9" x 8' 3" ( 3.89m x 2.51m )

**En-Suite** 

**Bedroom Two** 8' 9" x 12' 9" ( 2.67m x 3.89m )

Bathroom

**Allocated Parking** 