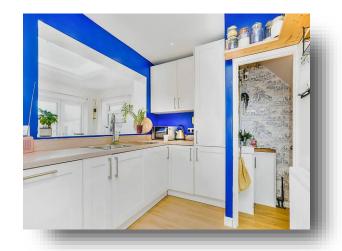

**Eastern Avenue, Chippenham SN15 3LW** 



## welcome to

# **Eastern Avenue, Chippenham**

We are delighted to offer this three bedroom property; If you are looking for a fantastic family home on the popular and sought after Monkton Park development which has been greatly improved and extended by the currently owners an internal viewing is a must!















This floorplan is for illustrative purposes only and is not drawn to scale. Measurements, floor-areas, openings and orientations are approximate. They should not be relied upon for any purpose and do not form any part of an agreement. No liability is taken for any error or mis-statement. All parties must rely on their own inspections.

### **Entrance Hall**

### Cloakroom

### Lounge

16' 11" x 11' 2" ( 5.16m x 3.40m )

#### **Refitted Kitchen**

17' x 14' 4" ( 5.18m x 4.37m )

### Cloakroom

### **Dining Area**

10' 2" x 14' 10" ( 3.10m x 4.52m )

### Landing

### **Bedroom One**

11' 2" x 11' 4" ( 3.40m x 3.45m )

#### **Bedroom Two**

11' x 9' 4" ( 3.35m x 2.84m )

### **Bedroom Three**

7' 10" x 7' 6" ( 2.39m x 2.29m )

### **Bathroom**

**Rear Garden** 

**Front Garden**