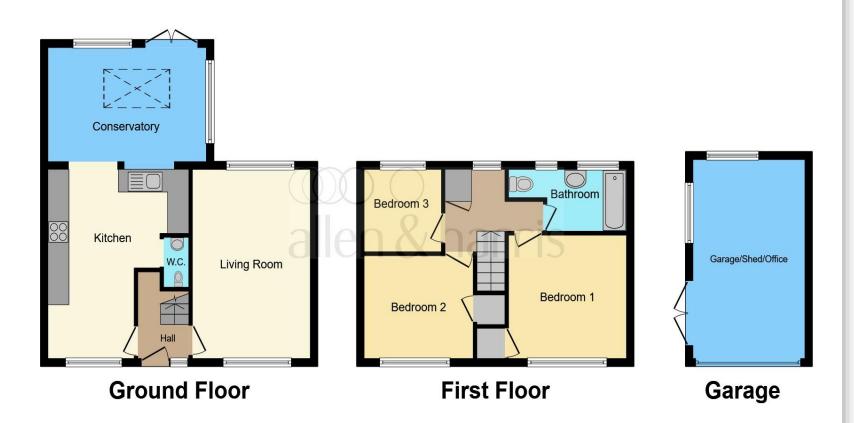

This floorplan is for illustrative purposes only and is not drawn to scale. Measurements, floor-areas, openings and orientations are approximate. They should not be relied upon for any purpose and do not form any part of an agreement. No liability is taken for any error or mis-statement. All parties must rely on their own inspections.

### **Entrance Hall**

### Cloakroom

### Lounge

16' 11" x 11' 2" ( 5.16m x 3.40m )

#### **Refitted Kitchen**

17' x 14' 4" ( 5.18m x 4.37m )

### **Dining Area**

10' 2" x 14' 10" ( 3.10m x 4.52m )

### Landing

### **Bedroom One**

11' 2" x 11' 4" ( 3.40m x 3.45m )

#### **Bedroom Two**

11' x 9' 4" ( 3.35m x 2.84m )

### **Bedroom Three**

7' 10" x 7' 6" ( 2.39m x 2.29m )

### **Bathroom**

**Rear Garden** 

**Front Garden** 

Garage