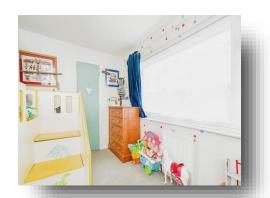

### **Bedroom One**

11' 2" x 11' 4" ( 3.40m x 3.45m )

#### **Bedroom Two**

11' x 9' 4" ( 3.35m x 2.84m )

### **Bedroom Three**

7' 10" x 7' 6" ( 2.39m x 2.29m )