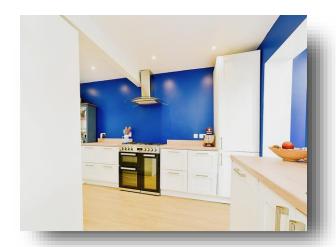

**Eastern Avenue, Chippenham SN15 3LW** 



## welcome to

# **Eastern Avenue, Chippenham**

We are delighted to offer this three bedroom property; If you are looking for a fantastic family home on the popular and sought after Monkton Park development which has been greatly improved and extended by the currently owners an internal viewing is a must!















This floorplan is for illustrative purposes only and is not drawn to scale. Measurements, floor-areas, openings and orientations are approximate. They should not be relied upon for any purpose and do not form any part of an agreement. No liability is taken for any error or mis-statement. All parties must rely on their own inspections.

### **Entrance Hall**

### Cloakroom

### Lounge

16' 11" x 11' 2" ( 5.16m x 3.40m )

#### **Refitted Kitchen**

17' x 14' 4" ( 5.18m x 4.37m )

### Cloakroom

### **Dining Area**

10' 2" x 14' 10" ( 3.10m x 4.52m )

### Landing

### **Bedroom One**

11' 2" x 11' 4" ( 3.40m x 3.45m )

#### **Bedroom Two**

11' x 9' 4" ( 3.35m x 2.84m )

### **Bedroom Three**

7' 10" x 7' 6" ( 2.39m x 2.29m )

### **Bathroom**

**Rear Garden** 

**Front Garden**