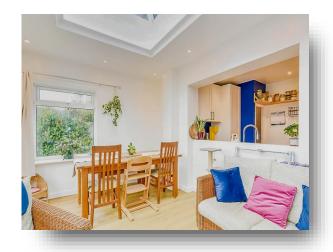

### Lounge

16' 11" x 11' 2" ( 5.16m x 3.40m )

#### **Refitted Kitchen**

17' x 14' 4" ( 5.18m x 4.37m )

### **Dining Area**

10' 2" x 14' 10" ( 3.10m x 4.52m )