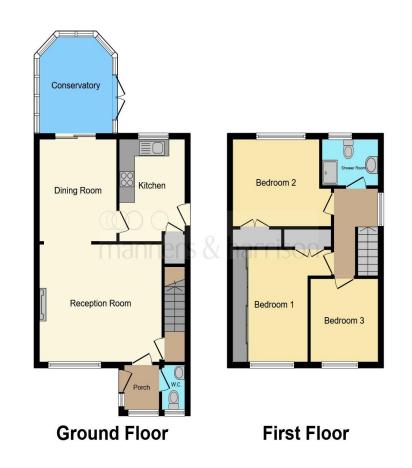

### **Entrance Porch**

Radiator, window to front

**Downstairs Wc** Corner wash hand basin with vanity unit, low level WC, radiator, window to rear

Lounge 13' 8" x 15' 3" ( 4.17m x 4.65m ) Window to front, radiator, electric fireplace

**Dining Room** 11' 9" x 9' 10" ( 3.58m x 3.00m ) Hard flooring, door to conservatory

**Conservatory** Doors to rear

### Kitchen

Fully fitted, plumbing for washing machine, pantry cupboard housing boiler, window to side, door to side, stainless steel sink with mixer tap, dual oven with gas hob, window to front, range of wall and base units, dishwasher

Landing Radiator, window to side

### Bedroom 1

10' 8" x 18' 4" ( 3.25m x 5.59m ) Two sliding door wardrobes, window to front, radiator, built-in double wardrobe

**Bedroom 2** 10' x 12' 4" ( 3.05m x 3.76m ) Window to side, TV point, radiator, storage cupboard

### **Bedroom 3**

9' 8" x 8' 8" ( 2.95m x 2.64m ) Window to front, radiator, TV point

**Front Garden** Off-street parking for 2 cars, garage, laid to lawn

#### **Shower Room**

Fully tiled, window to rear, chrome towel rail, extractor fan, wash hand basin with vanity unit, low level WC, shower

## £200,000

This floor plan is for illustrative purposes only. It is not drawn to scale. Any measurements, floor areas (including any total floor area), openings and orientation are approximate. No details are guaranteed, they cannot be relied upon for any purpose and they do not form part of any agreement. No liability is taken for any error, omission or misstatement. A party must rely upon its own inspection(s). Powered by www.focalagent.com