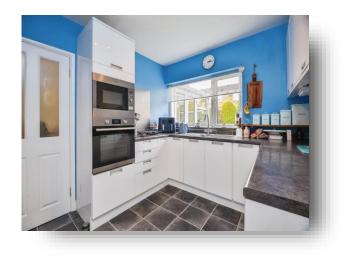

### Kitchen

Fully fitted, plumbing for washing machine, pantry cupboard housing boiler, window to side, door to side, stainless steel sink with mixer tap, dual oven with gas hob, window to front, range of wall and base units, dishwasher