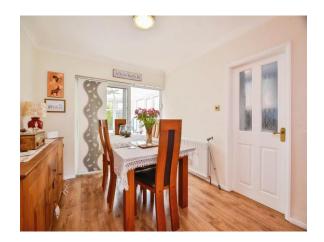

**Dining Room** 11' 9" x 9' 10" ( 3.58m x 3.00m ) Hard flooring, door to conservatory

**Conservatory** Doors to rear