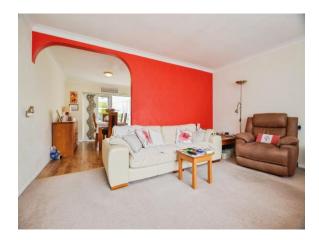

### **Entrance Porch**

Radiator, window to front

**Downstairs Wc** Corner wash hand basin with vanity unit, low level WC, radiator, window to rear

Lounge 13' 8" x 15' 3" ( 4.17m x 4.65m ) Window to front, radiator, electric fireplace