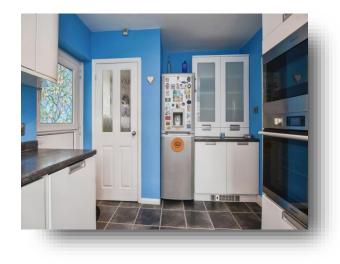

### Kitchen

Fully fitted, plumbing for washing machine, pantry cupboard housing boiler, window to side, door to side, stainless steel sink with mixer tap, dual oven with gas hob, window to front, range of wall and base units, dishwasher