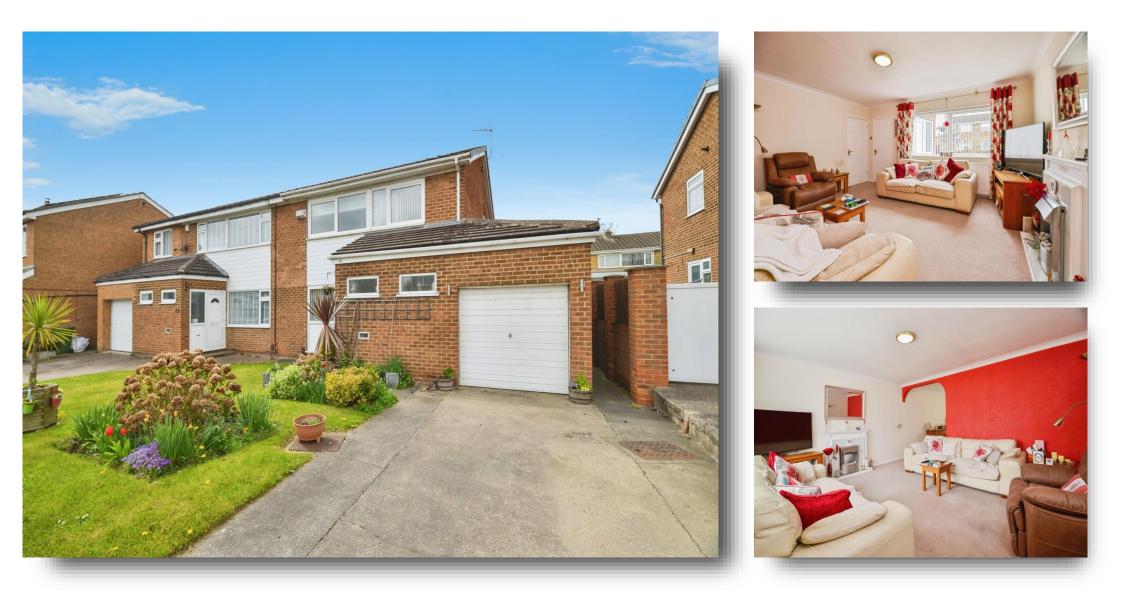

## Weaverham Road, Stockton-On-Tees

\*\*\*3 BEDROOM FAMILY HOME\*\*\*MUST BE VIEWED\*\*\* This spacious three bed semi-detached family home is in a popular and well established residential development.

### **Bedroom 3**

9' 8" x 8' 8" ( 2.95m x 2.64m ) Window to front, radiator, TV point

**Front Garden** Off-street parking for 2 cars, garage, laid to lawn