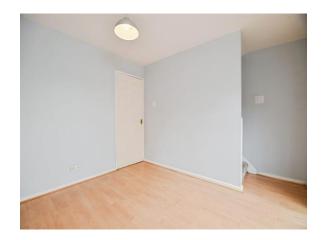

### Bedroom 2

12' x 11' ( 3.66m x 3.35m ) Window to rear, radiator

#### **Bedroom 3** 8' x 7' (2.44m x 2.13m)

Window to front, radiator