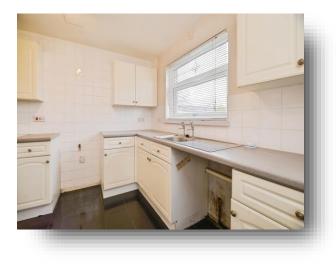

#### Kitchen

11' x 9' (  $3.35m \times 2.74m$  ) Window to front, window to side, sink, space for washer, space for oven, space for fridge, radiator, splash back