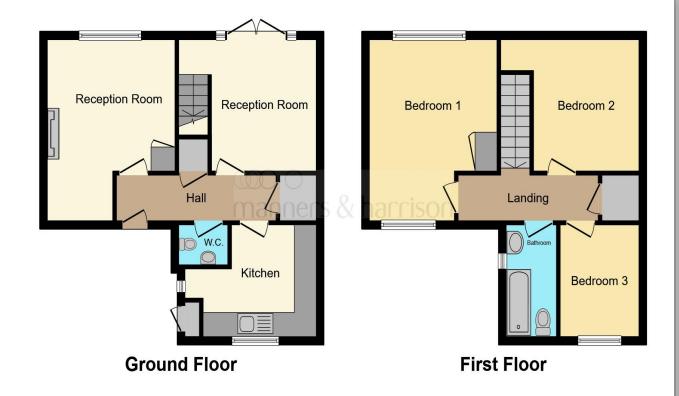

#### **Downstairs Wc**

Low level WC, wash hand basin, radiator

#### Lounge

14' 1" x 11' (4.29m x 3.35m) Window to front, radiator

## Dining Room

10' x 9' ( 3.05m x 2.74m ) UPVC door to rear, radiator

#### Kitchen

11' x 9' (  $3.35m \times 2.74m$  ) Window to front, window to side, sink, space for washer, space for oven, space for fridge, radiator, splash back

## Bedroom 1

14' 1" x 11' (  $4.29m\ x\ 3.35m$  ) Window to front, window to rear, radiator

### Bedroom 2

12' x 11' ( 3.66m x 3.35m ) Window to rear, radiator

#### **Bedroom 3** 8' x 7' (2.44m x 2.13m)

Window to front, radiator

#### **Bathroom** Bath with shower, radiator, low level WC, splash back, window to side, towel rail, cladded walls

**Rear Garden** Low maintenance, decking

## Parkfield Way, Stockton-On-Tees

- LOW MAINTENANCE REAR GARDEN
- ADDITIONAL WC
- THREE BEDROOMS
- END-TERRACED
- CLOSE TO LOCAL AMENITIES

Tenure: Freehold EPC Rating: D Council Tax Band: A

offers over

This floor plan is for illustrative purposes only. It is not drawn to scale. Any measurements, floor areas (including any total floor area), openings and orientation are approximate. No details are guaranteed, they cannot be relied upon for any purpose and they do not form part of any agreement. No liability is taken for any error, omission or misstatement. A party must rely upon its own inspection(s). Powered by www.focalagent.com