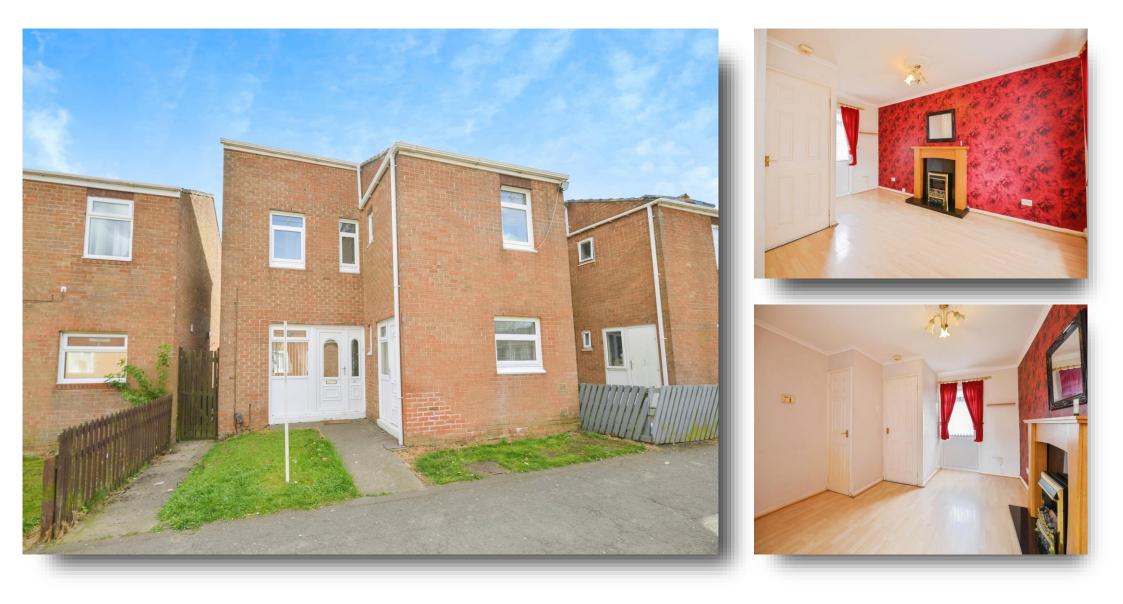

# Parkfield Way, Stockton-On-Tees TS18 3SU

# Parkfield Way, Stockton-On-Tees

A Charming Three-Bedroom Terraced Home in the Heart of Stockton-On-Tees.

#### Lounge

14' 1" x 11' (4.29m x 3.35m) Window to front, radiator

## Bedroom 1

14' 1" x 11' (  $4.29m\ x\ 3.35m$  ) Window to front, window to rear, radiator

### Bedroom 2

12' x 11' ( 3.66m x 3.35m ) Window to rear, radiator