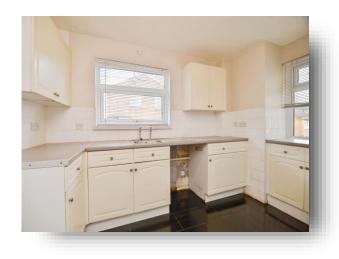

#### Kitchen

11' x 9' (  $3.35m \times 2.74m$  ) Window to front, window to side, sink, space for washer, space for oven, space for fridge, radiator, splash back