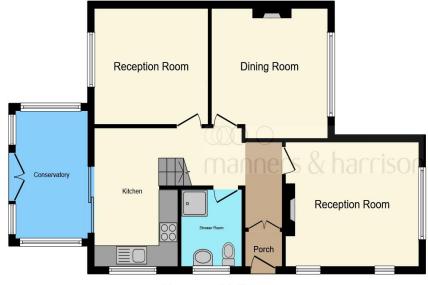

# Park Drive, Stockton-On-Tees

- CUL DE SAC
- **BUNGALOW**
- FRONT AND REAR GARDENS
- **CONSERVATORY**
- OFF-STREET PARKING

Tenure: Freehold EPC Rating: D

£180,000

**Ground Floor** 

**First Floor** 

This floor plan is for illustrative purposes only. It is not drawn to scale. Any measurements, floor areas (including any total floor area), openings and orientation are approximate. No details are guaranteed, they cannot be relied upon for any purpose and they do not form part of any agreement. No liability is taken for any error, omission or misstatement. A party must rely upon its own inspection(s). Powered by www.focalagent.com