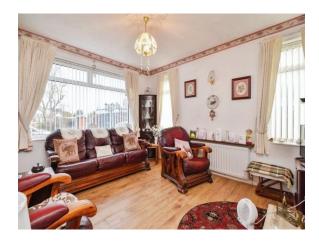

#### Lounge

13' 8" x 12' 1" ( 4.17m x 3.68m ) Electric fire with surround, window to front, window to side, hard flooring, wall lights