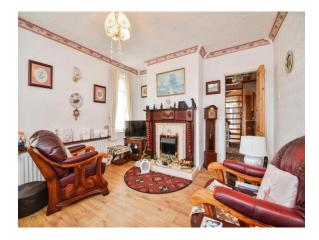

#### Lounge

13' 8" x 12' 1" ( 4.17m x 3.68m ) Electric fire with surround, window to front, window to side, hard flooring, wall lights