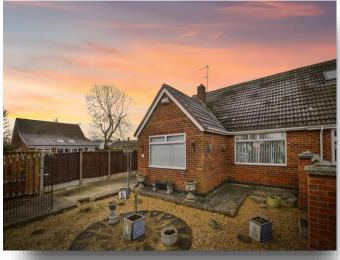

#### **Rear Garden**

Enclosed, mainly paved area

## Conservatory

7' 6" x 11' 7" ( 2.29m x 3.53m ) UPVC, double doors leading to rear garden