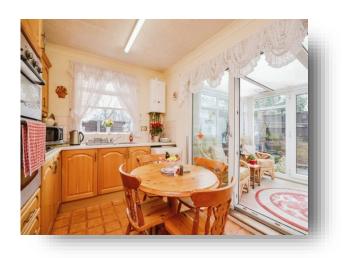

### Kitchen/Diner

12' 8" x 9' 2" ( 3.86m x 2.79m ) Window to side, gas hob, double electric oven, recess for table, recess for fridge freezer Range of wall and base units, sliding doors to conservatory