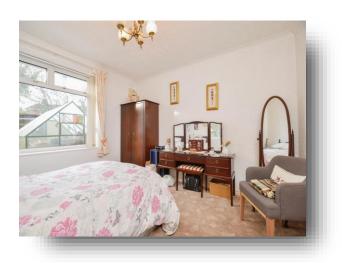

#### **Bedroom 1**

11' 8" x 11' ( 3.56m x 3.35m ) Window to rear, radiator

#### **Bedroom 2**

11' 1" x 12' 3" ( 3.38m x 3.73m ) Window to front, radiator