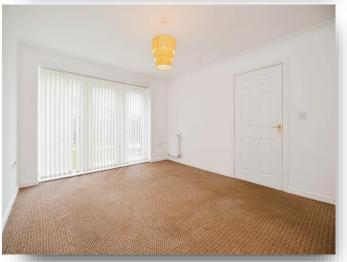

### **Reception Room**

11' 8" x 13' 4" ( 3.56m x 4.06m ) UPVC double glazed floor to ceiling window to front, two radiators, coved cornicing, fitted carpet

#### **Bedroom 1**

11' 10" max x 16' 4" max ( 3.61m max x 4.98m max ) UPVC double glazed door to rear aspect, radiator, coved cornicing, fitted carpet