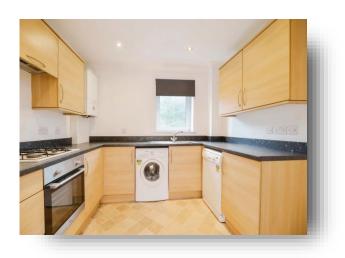

#### Kitchen

7' 11" x 9' 8" ( 2.41m x 2.95m )

Range of wooden wall and base units with contrasting laminate working surfaces and matching upstands, lino flooring, single stainless steel sink with drainer and mixer tap, integrated gas hob, integrated electric oven, integrated extractor fan, washing machine, dishwasher, boiler, UPVC double glazed window to rear