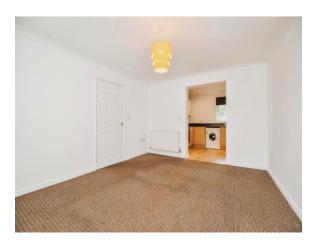

### **Reception Room**

11' 8" x 13' 4" ( 3.56m x 4.06m ) UPVC double glazed floor to ceiling window to front, two radiators, coved cornicing, fitted carpet

#### Kitchen

7' 11" x 9' 8" ( 2.41m x 2.95m )

Range of wooden wall and base units with contrasting laminate working surfaces and matching upstands, lino flooring, single stainless steel sink with drainer and mixer tap, integrated gas hob, integrated electric oven, integrated extractor fan, washing machine, dishwasher, boiler, UPVC double glazed window to rear