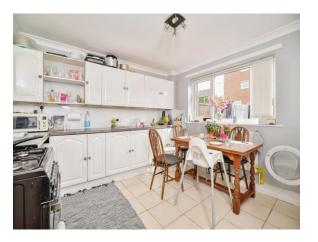

## Kitchen/Diner

11' 9" (max) x 11' 3" (max) ( 3.58m (max) x 3.43m (max) ) Plumbing for washing machine, recess for oven, space for table, window to rear, radiator, boiler, plumbing for tumble dryer, tiled flooring, stainless steel sink with draining board and mixer taps.