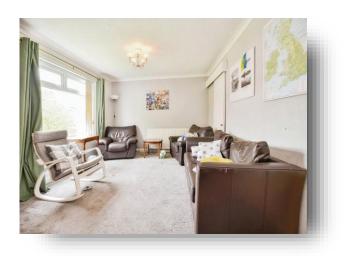

## Lounge

17' 6" (max) x 11' 4" (max) ( 5.33m (max) x 3.45m (max) ) Window to front, radiator, storage cupboard, TV point.