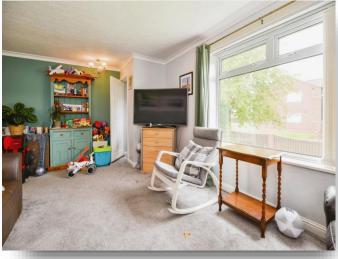

# First Floor Landing Bedroom 1

13' 3" (max) x 14' 8" (max) ( 4.04m (max) x 4.47m (max) ) Window to front, radiator, TV point, storage cupboard.

### **Bedroom 2**

13' 1" (max) x 11' 5" (max) ( 3.99m (max) x 3.48m (max) ) Window to rear, radiator.

## **Bedroom 3**

8' 7" (max) x 7' 7" (max) ( 2.62m (max) x 2.31m (max) ) Window to front, radiator, hard flooring, TV point.