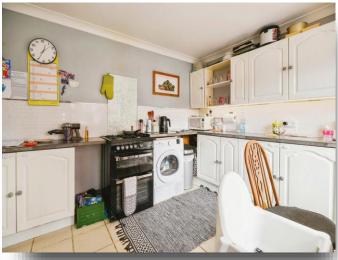

## Kitchen/Diner

11' 9" (max) x 11' 3" (max) ( 3.58m (max) x 3.43m (max) ) Plumbing for washing machine, recess for oven, space for table, window to rear, radiator, boiler, plumbing for tumble dryer, tiled flooring, stainless steel sink with draining board and mixer taps.