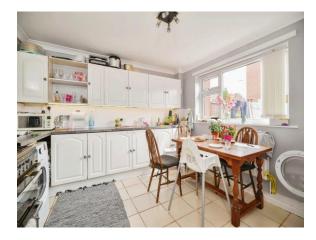

## Kitchen/Diner

11' 9" (max) x 11' 3" (max) ( 3.58m (max) x 3.43m (max) ) Plumbing for washing machine, recess for oven, space for table, window to rear, radiator, boiler, plumbing for tumble dryer, tiled flooring, stainless steel sink with draining board and mixer taps.