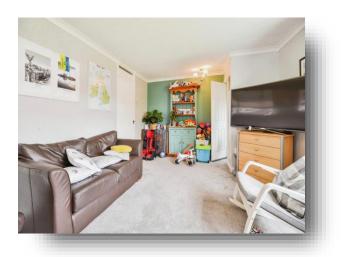

## Lounge

17' 6" (max) x 11' 4" (max) ( 5.33m (max) x 3.45m (max) ) Window to front, radiator, storage cupboard, TV point.