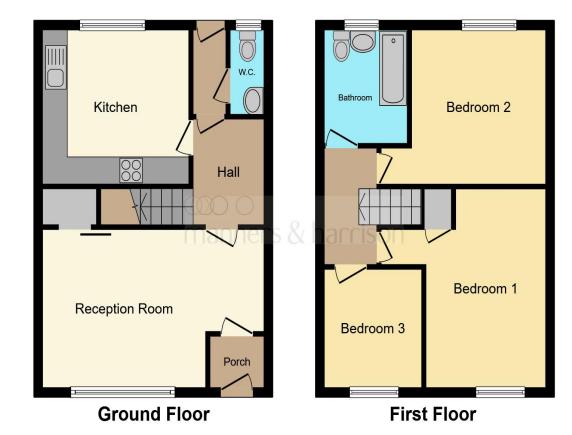

# **Lauder Close, Stockton-On-Tees**

- HIGHLY DESIRABLE LOCATION
- GOOD SIZE
- DOWNSTAIRS WC
- MODERN FAMILY BATHROOM
- GREAT FIRST TIME BUYER OPPORTUNITY

Tenure: Freehold EPC Rating: D

£90,000

This floor plan is for illustrative purposes only. It is not drawn to scale. Any measurements, floor areas (including any total floor area), openings and orientation are approximate. No details are guaranteed, they cannot be relied upon for any purpose and they do not form part of any agreement. No liability is taken for any error, omission or misstatement. A party must rely upon its own inspection(s). Powered by www.focalagent.com