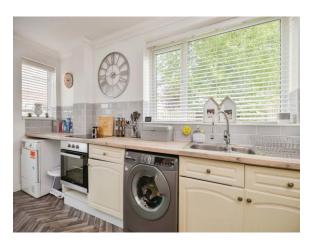

#### Kitchen

7' 5" x 14' 10" ( 2.26m x 4.52m )

Range of matte cream wall and base units with contrasting laminated working surfaces, UPVC double glazed window to rear, 1 1/2 stainless steel sink with drainer and mixer tap, plumbing for washing machine, integrated oven with integrated induction hob, recess for dryer, recess for single door fridge freezer, radiator, partially tiled splashback, storage cupboard