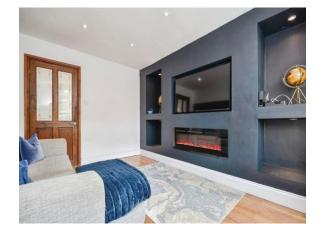

## **Reception Room**

8' 9" x 13' 11" ( 2.67m x 4.24m ) UPVC double glazed window to front, radiator, media wall with electric fire and integrated TV