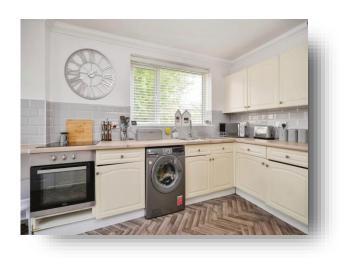

#### Kitchen

7' 5" x 14' 10" ( 2.26m x 4.52m )

Range of matte cream wall and base units with contrasting laminated working surfaces, UPVC double glazed window to rear, 1 1/2 stainless steel sink with drainer and mixer tap, plumbing for washing machine, integrated oven with integrated induction hob, recess for dryer, recess for single door fridge freezer, radiator, partially tiled splashback, storage cupboard