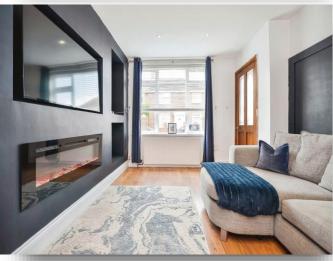

## **Reception Room**

8' 9" x 13' 11" ( 2.67m x 4.24m ) UPVC double glazed window to front, radiator, media wall with electric fire and integrated TV