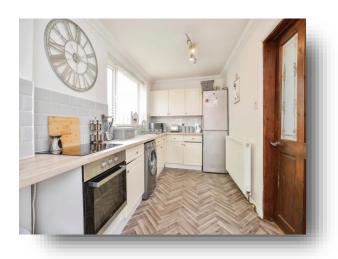

#### Kitchen

7' 5" x 14' 10" ( 2.26m x 4.52m )

Range of matte cream wall and base units with contrasting laminated working surfaces, UPVC double glazed window to rear, 1 1/2 stainless steel sink with drainer and mixer tap, plumbing for washing machine, integrated oven with integrated induction hob, recess for dryer, recess for single door fridge freezer, radiator, partially tiled splashback, storage cupboard