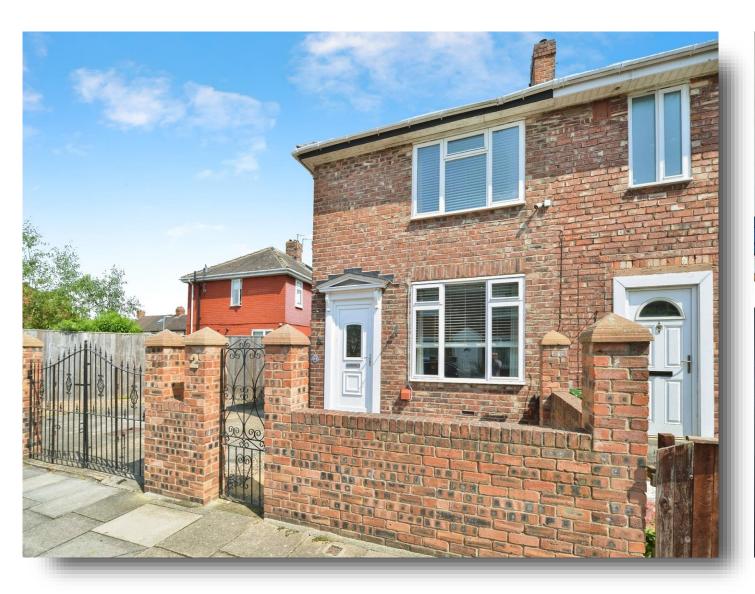

# Sadberge Road, Stockton-On-Tees

This two-bedroom, corner plot end terraced property is perfect for those looking for their first home. Viewings are highly recommended.

#### **Front Garden**

Footpath, driveway for up to 3 cars

# Sadberge Road, Stockton-On-Tees

- OFF-STREET PARKING
- FRONT AND REAR GARDEN
- CLOSE TO LOCAL AMENITIES
- UPVC DOUBLE GLAZED THROUGHOUT
- GAS CENTRAL HEATING

Tenure: Freehold EPC Rating: D

£110,000

This floor plan is for illustrative purposes only. It is not drawn to scale. Any measurements, floor areas (including any total floor area), openings and orientation are approximate. No details are guaranteed, they cannot be relied upon for any purpose and they do not form part of any agreement. No liability is taken for any error, omission or misstatement. A party must rely upon its own inspection(s). Powered by www.focalagent.com