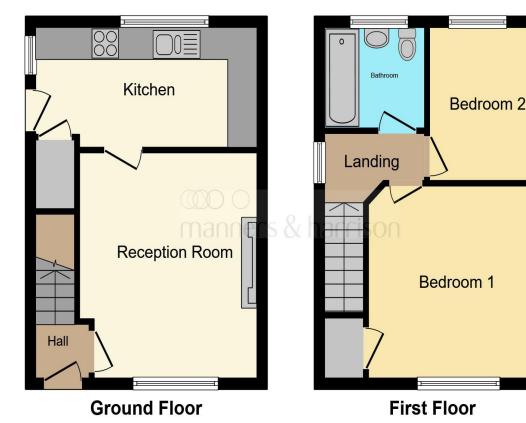

# Sadberge Road, Stockton-On-Tees

- OFF-STREET PARKING
- FRONT AND REAR GARDEN
- CLOSE TO LOCAL AMENITIES
- UPVC DOUBLE GLAZED THROUGHOUT
- GAS CENTRAL HEATING

Tenure: Freehold EPC Rating: D

£110,000

This floor plan is for illustrative purposes only. It is not drawn to scale. Any measurements, floor areas (including any total floor area), openings and orientation are approximate. No details are guaranteed, they cannot be relied upon for any purpose and they do not form part of any agreement. No liability is taken for any error, omission or misstatement. A party must rely upon its own inspection(s). Powered by www.focalagent.com