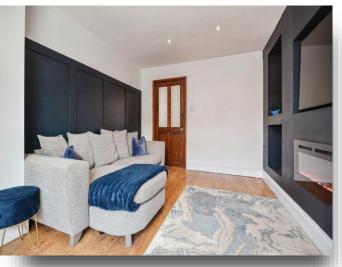

## **Reception Room**

8' 9" x 13' 11" ( 2.67m x 4.24m ) UPVC double glazed window to front, radiator, media wall with electric fire and integrated TV