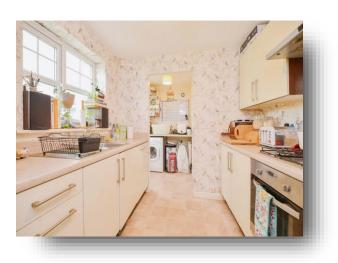

#### Kitchen

8' 8" x 8' 1" ( 2.64m x 2.46m ) Range of wall and base units, window to rear, oven with gas hob and extractor fan, sink, splash back

# **Utility Room**

5' 4" x 4' 9" ( 1.63m x 1.45m ) Base units