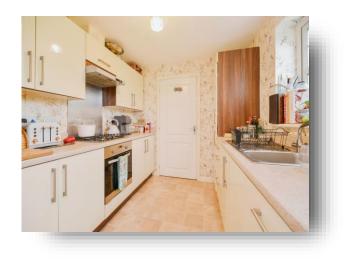

#### Kitchen

8' 8" x 8' 1" ( 2.64m x 2.46m ) Range of wall and base units, window to rear, oven with gas hob and extractor fan, sink, splash back

# **Utility Room**

5' 4" x 4' 9" ( 1.63m x 1.45m ) Base units