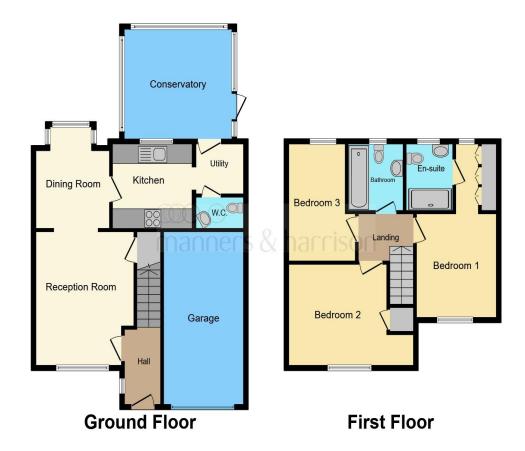

#### **Entrance Hall**

Radiator

#### **Downstairs Wc**

Low level WC, wash hand basin, radiator

## Lounge

13' 4" x 10' 6" ( 4.06m x 3.20m ) Window to front, radiator

## **Dining Room**

10' 8" x 8' 2" ( 3.25m x 2.49m ) Window to rear, radiator

#### Kitchen

8' 8" x 8' 1" ( 2.64m x 2.46m ) Range of wall and base units, window to rear, oven with gas hob and extractor fan, sink, splash back

# **Utility Room**

5' 4" x 4' 9" ( 1.63m x 1.45m ) Base units

## Conservatory

11' 1" x 11' 9" ( 3.38m x 3.58m ) UPVC

## **Bedroom 1**

 $10' 9" \times 9' (3.28m \times 2.74m)$  Window to front, radiator

## Walk-In Wardrobe

3' 8" x 6' 9" ( 1.12m x 2.06m ) Window to rear, radiator

## **En Suite**

Window to rear, shower, wash hand basin, low level WC, radiator

#### **Bedroom 2**

11' 7" x 7' 4" ( 3.53m x 2.24m ) Window to rear, radiator

### **Bedroom 3**

13' 9" x 10' 1" ( 4.19m x 3.07m ) Window to front, radiator

#### **Bathroom**

Bath, wash hand basin, radiator, low level WC, radiator

# **Babbage Gardens, Stockton-On-Tees**

- IDEAL FOR A WIDE RANGE OF BUYERS
- CONSERVATORY
- FRONT AND REAR GARDENS.
- OFF-STREET PARKING
- GARAGE

Tenure: Freehold EPC Rating: A

offers over

£200,000

This floor plan is for illustrative purposes only. It is not drawn to scale. Any measurements, floor areas (including any total floor area), openings and orientation are approximate. No details are guaranteed, they cannot be relied upon for any purpose and they do not form part of any agreement. No liability is taken for any error, omission or misstatement. A party must rely upon its own inspection(s). Powered by www.focalagent.com