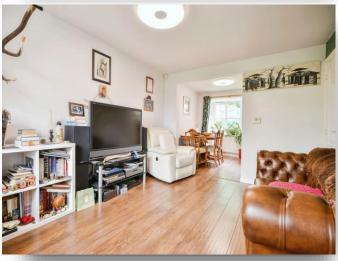

# welcome to

# **Babbage Gardens, Stockton-On-Tees**

A well presented three bedroom detached family home situated on the popular Babbage Gardens estate, Stockton-On-Tees.

#### **Entrance Hall**

Radiator

#### **Downstairs Wc**

Low level WC, wash hand basin, radiator

## Lounge

13' 4" x 10' 6" ( 4.06m x 3.20m ) Window to front, radiator

## **Dining Room**

10' 8" x 8' 2" ( 3.25m x 2.49m ) Window to rear, radiator

#### Kitchen

8' 8" x 8' 1" ( 2.64m x 2.46m ) Range of wall and base units, window to rear, oven with gas hob and extractor fan, sink, splash back

# **Utility Room**

5' 4" x 4' 9" ( 1.63m x 1.45m ) Base units

## Conservatory

11' 1" x 11' 9" ( 3.38m x 3.58m ) UPVC

## **Bedroom 1**

 $10' 9" \times 9' (3.28m \times 2.74m)$  Window to front, radiator

## Walk-In War