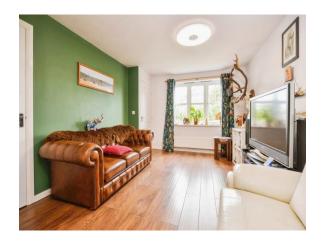

2.46m ) Range of wall and base units, window to rear, oven with gas hob and extractor fan, sink, splash back

# **Utility Room**

5' 4" x 4' 9" ( 1.63m x 1.45m ) Base units

## Conservatory

11' 1" x 11' 9" ( 3.38m x 3.58m ) UPVC

## **Bedroom 1**

 $10' 9" \times 9' (3.28m \times 2.74m)$  Window to front, radiator

## Walk-In Wardrobe

3' 8" x 6' 9" ( 1.12m x 2.06m ) Window to rear, radiator

## **En Suite**

Window to rear, shower, wash hand basin, low level WC, radiator

#### **Bedroom 2**

11' 7" x 7' 4" ( 3.53m x 2.24m ) Window to rear, radiator

### **Bedroom 3**

13' 9" x 10' 1" ( 4.19m x 3.07m ) Window to front, radiator

#### **Bathroom**

Bath, wash hand basin, radiator, low level WC, radiator

# **Externally Front Garden**

Driveway, garage

#### **Rear Garden**

Laid to lawn













## welcome to

# **Babbage Gardens, Stockton-On-Tees**

- IDEAL FOR A WIDE RANGE OF BUYERS
- CONSERVATORY
- FRONT AND REAR GARDENS.
- OFF-STREET PARKING
- GARAGE

Tenure: Freehold EPC Rating: A

offers over

£200,000



This floor plan is for illustrative purposes only. It is not drawn to scale. Any measurements, floor areas (including any total floor area), openings and orientation are approximate. No details are guaranteed, they cannot be relied upon for any purpose and they do not form part of any agreement. No liability is taken for any error, omission or misstatement. A party must rely upon its own inspection(s). Powered by www.focalagent.com

# view this property online mannersandharrison.co.uk/Property/STO113976



Property Ref: STO113976 - 0006 1. MONEY LAUNDERING REGUL