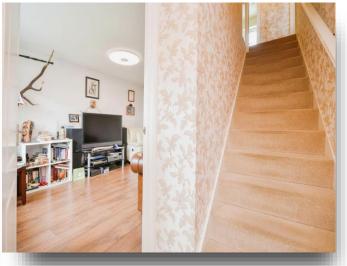

# welcome to

# **Babbage Gardens, Stockton-On-Tees**

A well presented three bedroom detached family home situated on the popular Babbage Gardens estate, Stockton-On-Tees.

#### **Entrance Hall**

Radiator

#### **Downstairs Wc**

Low level WC, wash hand basin, radiator

## Lounge

13' 4" x 10' 6" ( 4.06m x 3.20m ) Window to front, radiator

## **Dining Room**

10' 8" x 8' 2" ( 3.25m x 2.49m ) Window to rear, radiator

#### Kitchen

8' 8" x 8' 1" ( 2.64m x 2.46m ) Range of wall and base units, window to rear, oven with gas hob and extractor fan, sink, splash back

# **Utility Room**

5' 4" x 4' 9" ( 1.63m x 1.45m ) Base units

## Conservatory

11' 1" x 11' 9" ( 3.38m x 3.58m ) UPVC

## **Bedroom 1**

 $10' 9" \times 9' (3.28m \times 2.74m)$  Window to front, radiator

## Walk-In W