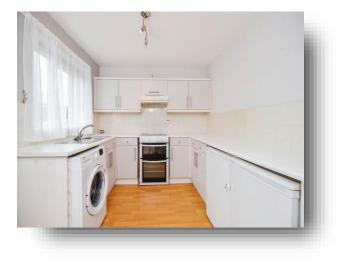

#### Kitchen

12' 4" x 12' 1" ( 3.76m x 3.68m ) Range of wall and base units, window to rear, stainless steel sink, splash back, oven and extractor fan, recess for fridge/freezer, radiator, boiler, UPVC door to rear