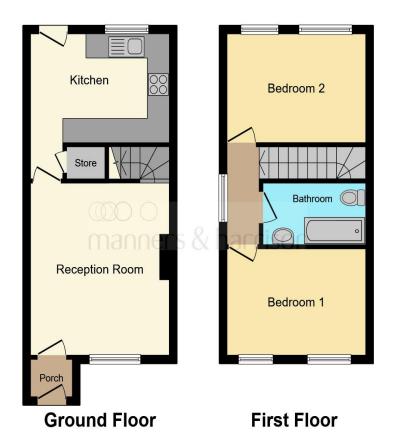

#### **Entrance Porch**

Radiator, access to lounge

#### Lounge

13' 9" x 12' 5" ( 4.19m x 3.78m ) Window to front, radiator

#### Kitchen

12' 4" x 12' 1" ( 3.76m x 3.68m ) Range of wall and base units, window to rear, stainless steel sink, splash back, oven and extractor fan, recess for fridge/freezer, radiator, boiler, UPVC door to rear

#### Landing

Loft access

## Bedroom 1

12' 5" x 8' 6" ( 3.78m x 2.59m ) 2 Windows to front, radiator

### Bedroom 2

12' 5" x 8' 8" ( 3.78m x 2.64m ) 2 Windows to rear, radiator

**Bathroom** Low level WC, bath with electric shower, splash back, radiator, wash hand basin

**Rear Garden** Laid to lawn, patio area, timber fence

# £130,000

This floor plan is for illustrative purposes only. It is not drawn to scale. Any measurements, floor areas (including any total floor area), openings and orientation are approximate. No details are guaranteed, they cannot be relied upon for any purpose and they do not form part of any agreement. No liability is taken for any error, omission or misstatement. A party must rely upon its own inspection(s). Powered by www.focalagent.com