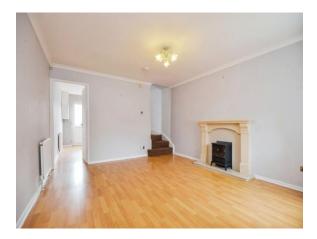

On-Tees

A well presented two bedroom end-terraced family home situated on the popular Holburn Park. ##Invalid Field Name##

#### **Entrance Porch**

Radiator, access to lounge

#### Lounge

13' 9" x 12' 5" ( 4.19m x 3.78m ) Window to front, radiator

#### Kitchen

12' 4" x 12' 1" ( 3.76m x 3.68m ) Range of wall and base units, window to rear, stainless steel sink, splash back, oven and extractor fan, recess for fridge/freezer, radiator, boiler, UPVC door to rear

#### Landing

Loft access

## Bedroom 1

12' 5" x 8' 6" ( 3.78m x 2.59m ) 2 Windows to front, radiator

### Bedroom 2

12' 5" x 8' 8" ( 3.78m x 2.64m ) 2 Windows to rear, radiator

**Bathroom** Low level WC, bath with electric shower, splash back, radiator, wash hand basin

**Rear Garden** Laid to lawn, patio area, timber fence













## welcome to

## Holburn Park, Stockton-On-Tees

- CUL-DE-SAC
- REAR GARDEN
- IDEAL FOR A WIDE RANGE OF BUYERS
- OFF-STREET PARKING VIA DRIVEWAY
- CLOSE TO LOCAL AMENITIES

Tenure: Freehold EPC Rating: D

# £130,000



This floor plan is for illustrative purposes only. It is not drawn to scale. Any measurements, floor areas (including any total floor area), openings and orientation are approximate. No details are guaranteed, they cannot be relied upon for any purpose and they do not form part of any agreement. No liability is taken for any error, omission or misstatement. A party must rely upon its own inspection(s). Powered by www.focalagent.com

### view this property online mannersandharrison.co.uk/Property/STO113831



Property Ref: STO113831 - 0003 1. MONEY LAUNDERING REG