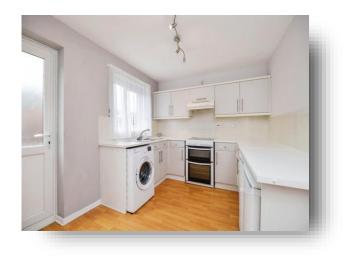

#### Kitchen

12' 4" x 12' 1" ( 3.76m x 3.68m ) Range of wall and base units, window to rear, stainless steel sink, splash back, oven and extractor fan, recess for fridge/freezer, radiator, boiler, UPVC door to rear