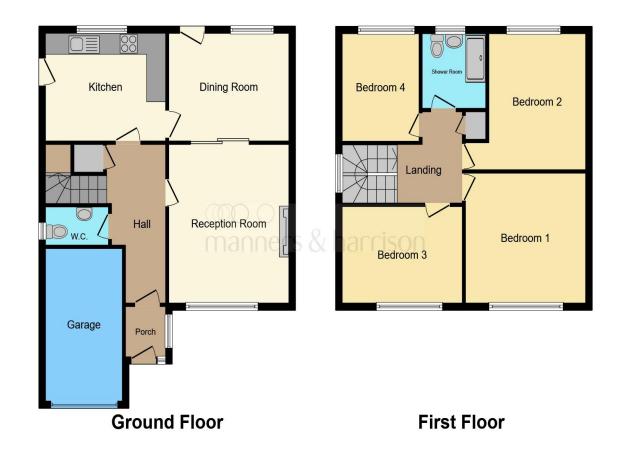

#### **Entrance Porch**

Access to hallway

**Entrance Hall** UPVC door to front, radiator, access to first floor

**Downstairs Wc** Low level WC, radiator, wash hand basin, window to side

Lounge 14' 9" x 12' 4" ( 4.50m x 3.76m ) Window to front, radiator, gas fire

**Dining Room** 12' 4" x 9' 9" ( 3.76m x 2.97m ) Window to rear, radiator, UPVC door to rear

#### Kitchen

 $12^{\circ}$  4" x 10' (3.76m x 3.05m) Range to wall and base units, window to rear, sink, electric oven with electric hob and extractor fan, recess for washer, recess for fridge/freezer, splash back, radiator

Landing Storage cupboard, loft access, window to side

**Bedroom 1** 12' 6" x 12' 1" ( 3.81m x 3.68m ) Window to front, radiator

**Bedroom 2** 13' 1" max x 12' 7" ( 3.99m max x 3.84m ) Window to rear, radiator

**Bedroom 3** 10' 1" x 7' 8" ( 3.07m x 2.34m ) Window to front, radiator

#### Bedroom 4

10' 1" x 7' 8" ( 3.07m x 2.34m ) Window to rear, radiator

#### Bathroom

Walk in shower, wash hand basin, low level WC, window to rear, towel rail

# £360,000

This floor plan is for illustrative purposes only. It is not drawn to scale. Any measurements, floor areas (including any total floor area), openings and orientation are approximate. No details are guaranteed, they cannot be relied upon for any purpose and they do not form part of any agreement. No liability is taken for any error, omission or misstatement. A party must rely upon its own inspection(s). Powered by www.focalagent.com