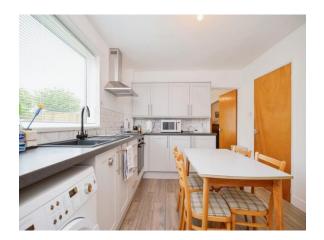

#### Kitchen

 $12^{\circ}$  4" x 10' (3.76m x 3.05m) Range to wall and base units, window to rear, sink, electric oven with electric hob and extractor fan, recess for washer, recess for fridge/freezer, splash back, radiator