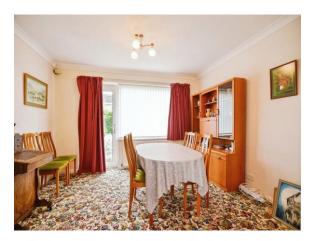

**Dining Room** 12' 4" x 9' 9" ( 3.76m x 2.97m ) Window to rear, radiator, UPVC door to rear