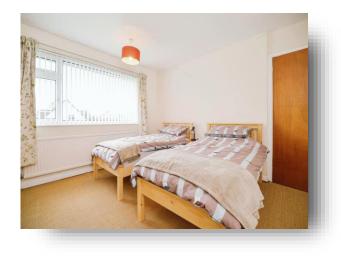

Landing Storage cupboard, loft access, window to side

**Bedroom 1** 12' 6" x 12' 1" ( 3.81m x 3.68m ) Window to front, radiator

**Bedroom 2** 13' 1" max x 12' 7" ( 3.99m max x 3.84m ) Window to rear, radiator

**Bedroom 3** 10' 1" x 7' 8" ( 3.07m x 2.34m ) Window to front, radiator

#### Bedroom 4

10' 1" x 7' 8" ( 3.07m x 2.34m ) Window to rear, radiator