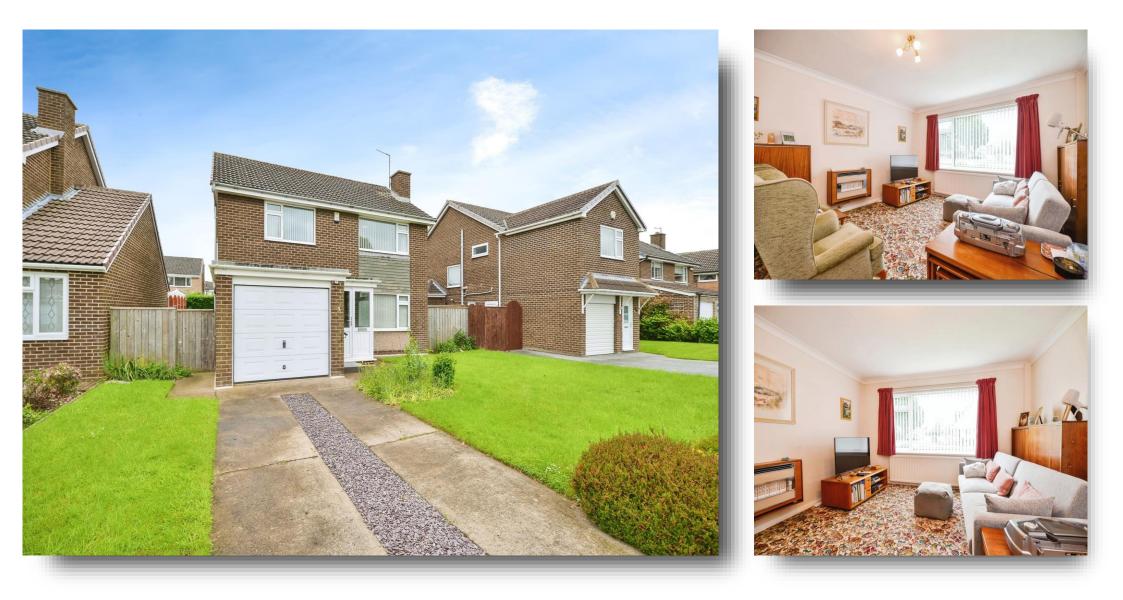

# Shearwater Lane, Stockton-On-Tees

A detached four bedroom family home situated on the popular Shearwater Lane in the highly desirable area of Norton.

#### **Entrance Porch**

Access to hallway

**Entrance Hall** UPVC door to front, radiator, access to first floor

**Downstairs Wc** Low level WC, radiator, wash hand basin, window to side

Lounge 14' 9" x 12' 4" ( 4.50m x 3.76m ) Window to front, radiator, gas fire

### Externally

**Front Garden** Laid to lawn, driveway