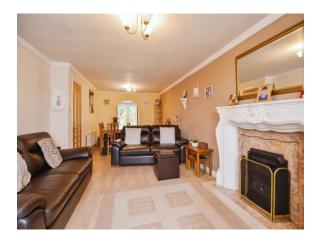

## **Lounge/ Diner**

24' 4" x 11' 4" ( 7.42m x 3.45m )

Window to front, fireplace housing gas fire, two radiators.