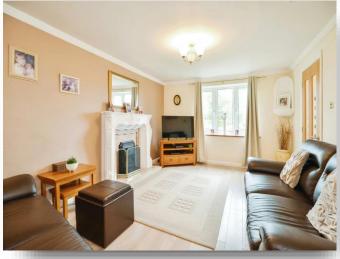

## **Lounge/ Diner**

24' 4" x 11' 4" ( 7.42m x 3.45m )

Window to front, fireplace housing gas fire, two radiators.