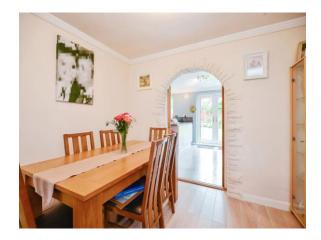

## **Lounge/ Diner**

24' 4" x 11' 4" ( 7.42m x 3.45m )

Window to front, fireplace housing gas fire, two radiators.

## **Reception Area**

11' 7" x 7' 2" ( 3.53m x 2.18m )

Access to Hallway and Kitchen.