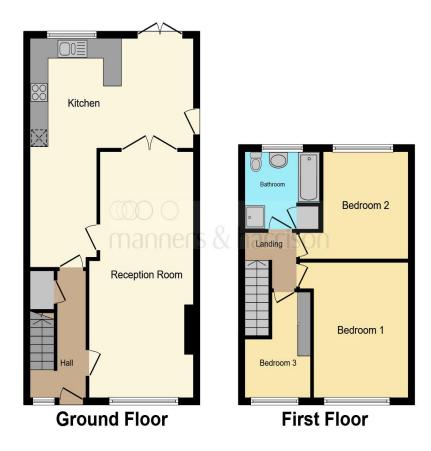

# **Staveley Grove, Stockton-On-Tees**

- FRONT AND REAR GARDENS
- GARAGE
- IDEAL FOR FAMILIES
- GREAT LOCATION
- OFF-STREET PARKING

Tenure: Freehold EPC Rating: Awaited

£190,000

This floor plan is for illustrative purposes only. It is not drawn to scale. Any measurements, floor areas (including any total floor area), openings and orientation are approximate. No details are guaranteed, they cannot be relied upon for any purpose and they do not form part of any agreement. No liability is taken for any error, omission or misstatement. A party must rely upon its own inspection(s). Powered by www.focalagent.com