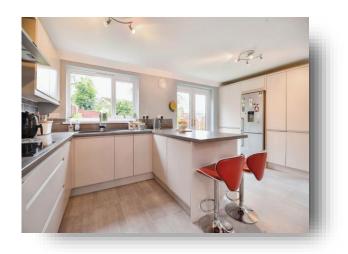

### Kitchen

17' 7" x 11' (5.36m x 3.35m)

With a range of modern wall and base units with complimenting working surfaces and splashback, oven, electric hob and extractor fan over, sink unit with mixer tap and drainer, radiator, UPVC door to the rear.