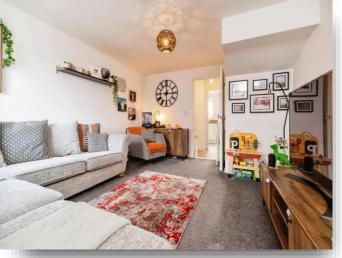

### Lounge

11' 10" x 14' 8" ( 3.61m x 4.47m )

Window to front elevation, radiator, door through to inner hallway.