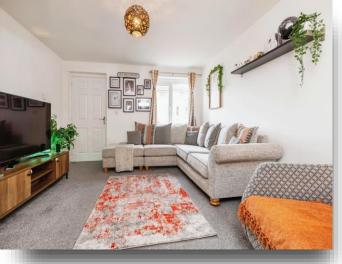

### Lounge

11' 10" x 14' 8" ( 3.61m x 4.47m )

Window to front elevation, radiator, door through to inner hallway.