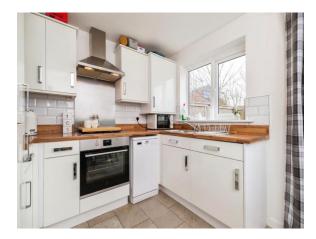

### Kitchen/ Diner

11' 9" x 8' 10" ( 3.58m x 2.69m )

Fitted with a range of wall and base units with working surfaces, cupboard housing boiler, electric oven with gas hob and extractor fan, window to rear, stainless steel sink with drainer, integrated washing machine, plumber for dishwasher, built in fridge/ freezer, space for table, double doors leading to rear garden.