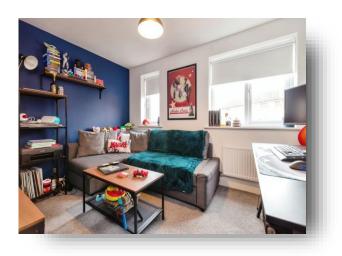

### **Bedroom 3**

11' 9" x 11' 11" ( 3.58m x 3.63m ) Window to front elevation, radiator, TV point. Currently used as a gaming room.