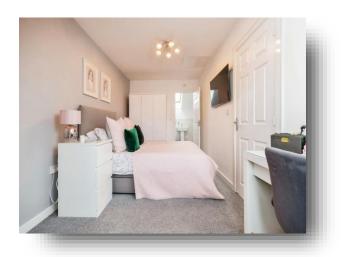

#### **Master Bedroom**

8' 3" x 17' 1" ( 2.51m x 5.21m )

Built in single wardrobe, window to front elevation, radiator, TV point, loft access, door to En-suite.