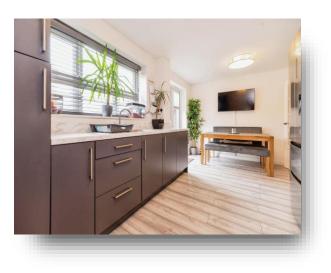

#### **Kitchen/ Diner**

 $17^{\prime}$  1" x 9' 4" ( 5.21m x 2.84m ) Fitted with a range of wall and base units, radiator, window to rear elevation, sink, oven, gas hob and extractor fan.