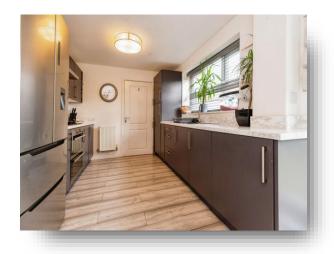

#### **Kitchen/ Diner**

 $17^{\prime}$  1" x 9' 4" ( 5.21m x 2.84m ) Fitted with a range of wall and base units, radiator, window to rear elevation, sink, oven, gas hob and extractor fan.

#### **Utility Room**

5' 1" x 5' 1" (  $1.55m \times 1.55m$  ) UPVC door to rear elevation and door leading to downstairs cloakroom/WC.