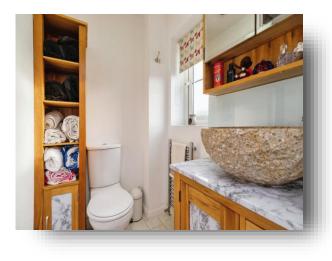

#### Bathroom

Suite comprising low level WC, sink, bath with overhead shower unit, towel rail, window to rear elevation and splash back tiles.