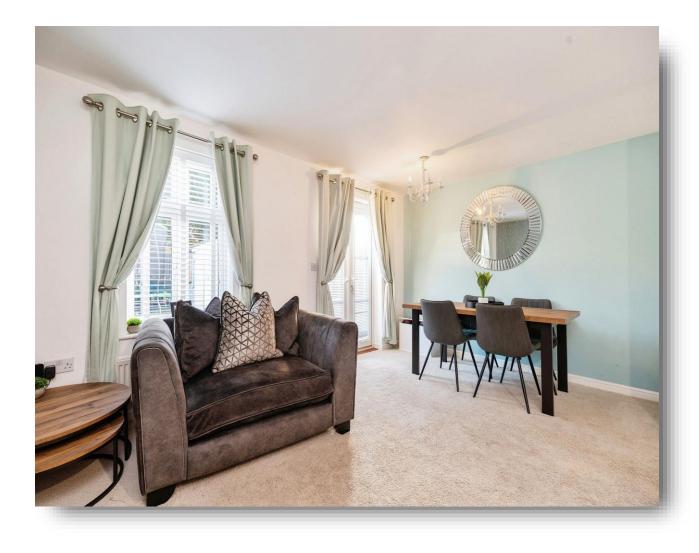

### Lounge

15' 7" x 14' 9" ( 4.75m x 4.50m ) Window to rear elevation, UPVC doors to rear elevation, TV point and radiator.