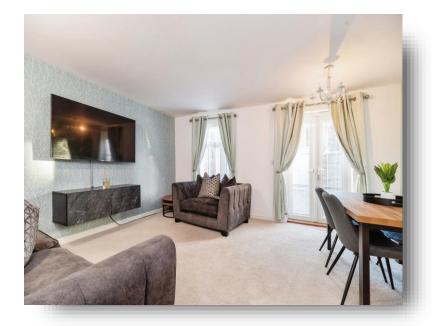

### Lounge

15' 7" x 14' 9" ( 4.75m x 4.50m ) Window to rear elevation, UPVC doors to rear elevation, TV point and radiator.