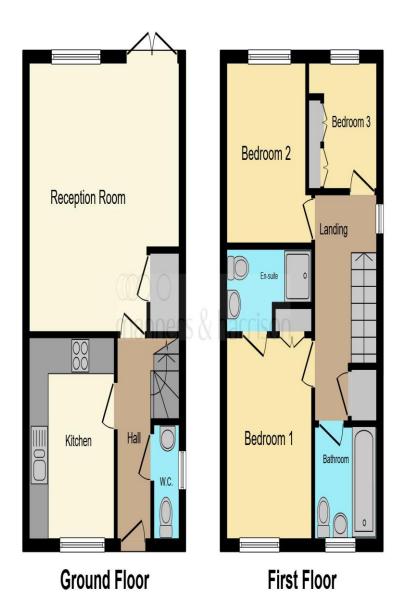

# **Red Admiral Close, Stockton-On-Tees**

This accommodation comprises: Entrance hallway, downstairs cloakroom/WC, kitchen and lounge/diner to ground floor.

#### **Entrance Hallway**

Stairs to first floor landing and radiator.

#### **Downstairs Cloakroom/Wc**

Sink and low level WC.

#### Kitchen

11' 2" x 8' 10" ( 3.40m x 2.69m )

Fitted with a range of wall and base units, splash back tiles, sink and drainer unit, window to front elevation, breakfast bar, gas hob, oven and extractor fan.

### Lounge

15' 7" x 14' 9" ( 4.75m x 4.50m ) Window to rear elevation, UPVC doors to rear elevation, TV point and radiator.

#### Landing Bedroom One

11' x 9' 1" ( 3.35m x 2.77m ) Window to front elevation, radiator, fitted wardrobes and door to en-suite.

#### **En-Suite**

Suite comprising sink, low level WC, radiator and shower cubicle.

#### **Bedroom Two**

10' 3"  $\times$  8' 2" (  $3.12m \times 2.49m$  ) Window to rear elevation and radiator.

### **Bedroom Three**

7' 2"  $\times$  6' 1" (  $2.18m \times 1.85m$  ) Window to rear elevation, fitted wardrobes and radiator.

### **Bathroom**

Suite comprising low level WC, sink, window to front

elevation, bath and splash back tiles.

This floorplan is for illustrative purposes only. It is not drawn to scale. Any measurements, floor areas (including any total floor area), openings and orientation are approximate. No details are guaranteed, they should not be relied upon for any purpose and do not form any part of any agreement. No liability is taken for any error, omission or misstatement. A party must rely on its own inspection(s). Plan produced for Manners & Harrison. Powered by www.focalagent.com