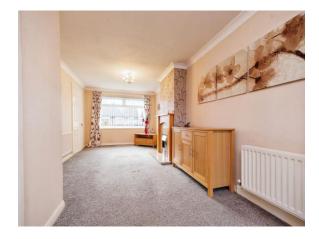

#### Lounge

10' 4" maximum x 21' 10" ( 3.15m maximum x 6.65m ) Window to front elevation.

# **Dining Room**

9' x 15' 1" ( 2.74m x 4.60m )

Double doors leading to rear garden and window to rear elevation.