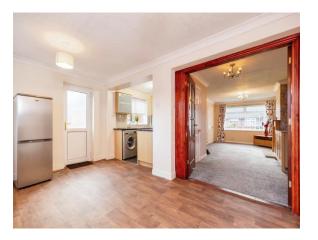

#### Lounge

10' 4" maximum x 21' 10" ( 3.15m maximum x 6.65m ) Window to front elevation.

# **Dining Room**

9' x 15' 1" ( 2.74m x 4.60m )

Double doors leading to rear garden and window to rear elevation.