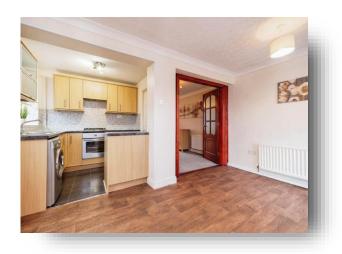

#### Kitchen

6' 6" x 8' 1" ( 1.98m x 2.46m )

Window to side elevation, electric oven, gas hob, stainless steel sink with mixer taps, range of units and plumbing for washing machine. Archway through to dining area.