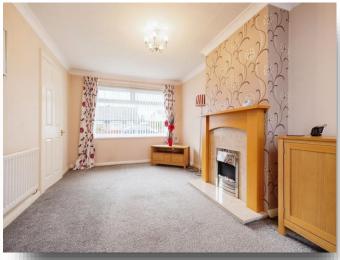

#### Lounge

10' 4" maximum x 21' 10" ( 3.15m maximum x 6.65m ) Window to front elevation.