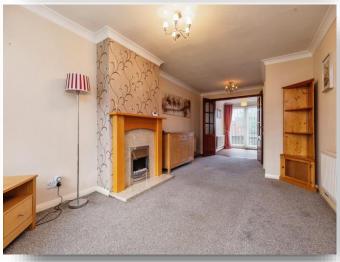

#### Lounge

10' 4" maximum x 21' 10" ( 3.15m maximum x 6.65m ) Window to front elevation.

# **Dining Room**

9' x 15' 1" ( 2.74m x 4.60m )

Double doors leading to rear garden and window to rear elevation.