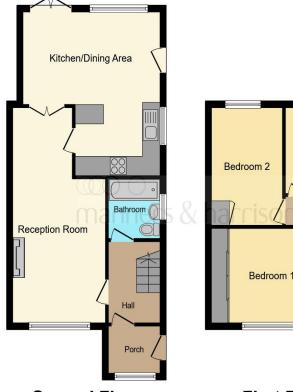

# Maria Drive, Stockton-On-Tees

- IDEALLY SUITED TO A RANGE OF BUYERS!
- THREE BEDROOMS
- NO ONWARD CHAIN!
- DRIVEWAY
- FRONT & REAR GARDENS

Tenure: Freehold EPC Rating: D

£155,000

**Ground Floor** 

**First Floor** 

Bedroom 3

Landing

This floorplan is for illustrative purposes only. It is not drawn to scale. Any measurements, floor areas (including any total floor area), openings and orientation are approximate. No details are guaranteed, they should not be relied upon for any purpose and do not form any part of any agreement. No liability is taken for any error, omission or misstatement. A party must rely on its own inspection(s). Plan produced for Manners & Harrison. Powered by www.focalagent.com