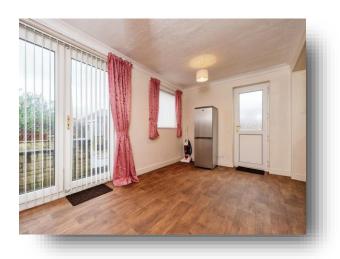

# **Dining Room**

9' x 15' 1" ( 2.74m x 4.60m )

Double doors leading to rear garden and window to rear elevation.