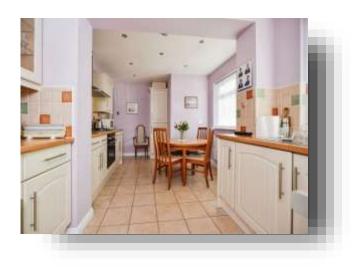

#### Kitchen

17' 8" x 9' 8" ( 5.38m x 2.95m )

Fitted with a range of wall and base units, space for dining table and chairs, sink and drainer unit, two windows to front elevations, splash back tiles, integrated fridge and freezer, oven, gas hob and extractor fan and UPVC door to side elevation.