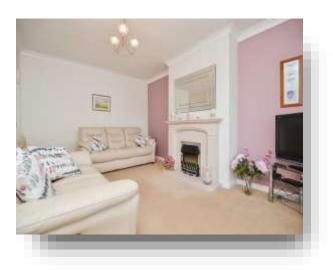

### Lounge

14' 11" x 10' 11" ( 4.55m x 3.33m )

Window to front elevation, radiator and fireplace.