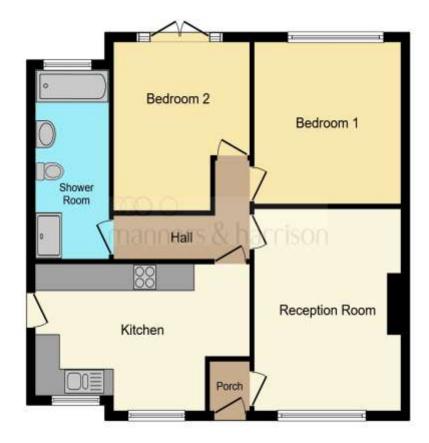

# **Aston Drive, Thornaby Stockton-On-Tees**

- SEMI-DETACHED BUNGALOW FOR SALE!
- TWO DOUBLE BEDROOMS
- NO ONWARD CHAIN
- **DRIVEWAY**
- **GARDEN TO REAR!**

Tenure: Freehold EPC Rating: C

£185,000

This floorplan is for illustrative purposes only. It is not drawn to scale. Any measurements, floor areas (including any total floor area), openings and orientation are approximate. No details are guaranteed, they should not be relied upon for any purpose and do not form any part of any agreement. No liability is taken for any error, omission or misstatement. A party must rely on its own inspection(s). Plan produced for Manners & Harrison. Powered by www.focalagent.com