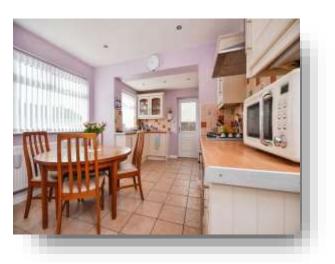

#### Kitchen

17' 8" x 9' 8" ( 5.38m x 2.95m )

Fitted with a range of wall and base units, space for dining table and chairs, sink and drainer unit, two windows to front elevations, splash back tiles, integrated fridge and freezer, oven, gas hob and extractor fan and UPVC door to side elevation.