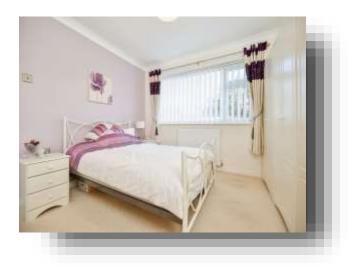

#### **Bedroom One**

11' 10" x 10' 11" (  $3.61 \, \text{m} \times 3.33 \, \text{m}$  ) Window to rear elevation, fitted wardrobes and radiator.

### **Bedroom Two**

12' 6" maximum x 10' 9" ( 3.81 m maximum x 3.28 m ) Radiator, fitted wardrobes and UPVC doors to rear elevation.