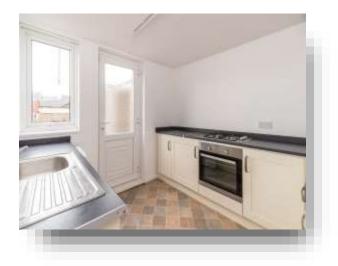

#### Kitchen

9' 5" maximum x 8' 8" maximum ( 2.87m maximum x 2.64m maximum )

Fitted with a range of contemporary shaker style wall and base units, integrated four ring gas burner, electric oven, plumbing for washing machine, space for free standing fridge and freezer, sink with mixer tap, double glazed window and door to rear elevation and ample work surfaces.