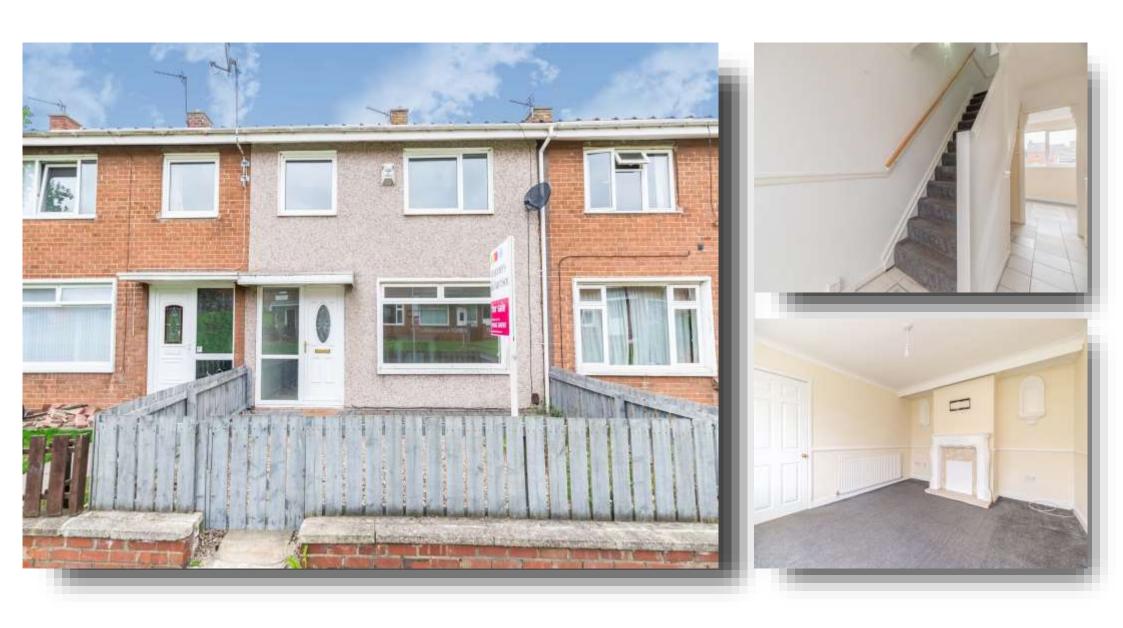

# **Windmill Terrace, Stockton-On-Tees**

IDEAL INVESTMENT OPPORTUNITY. The vendors of this THREE BEDROOM mid terrace property with GARAGE are selling with IMMEDIATE VACANT POSSESSION. Newly fitted kitchen and bathroom and sitting close to local amenities and commuting routes. Great property!

## **Entrance Hallway**

Entered via double glazed door to front elevation with window to side, stairs to first floor landing and radiator. Door into lounge.

# Lounge

13' x 11' 8" ( 3.96m x 3.56m ) Double glazed window to front elevation, coving to ceiling, radiator and TV and telephone point.

## **Externally**

Gated access to front of the property and detached garden to rear and low maintenance garden with patio area.