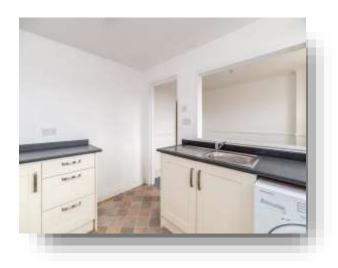

#### Kitchen

9' 5" maximum x 8' 8" maximum ( 2.87m maximum x 2.64m maximum )

Fitted with a range of contemporary shaker style wall and base units, integrated four ring gas burner, electric oven, plumbing for washing machine, space for free standing fridge and freezer, sink with mixer tap, double glazed window and door to rear elevation and ample work surfaces.