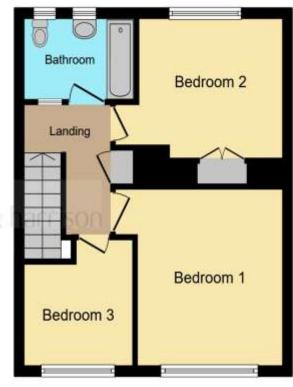

### **First Floor Landing**

Loft access and doors to three bedrooms and bathroom.

### **Bedroom One**

12' 1" x 11' 4" ( 3.68m x 3.45m )

Double glazed window to front elevation, coving to ceiling, radiator and picture rail.

#### **Bedroom Two**

12' x 9' ( 3.66m x 2.74m )

Double glazed window to rear elevation, fitted wardrobes, storage cupboard and radiator.

### **Bedroom Three**

8' 5" maximum x 7' 8" maximum ( 2.57m maximum x 2.34m maximum )

Double glazed window to front elevation, radiator and coving to ceiling.

#### **Bathroom**

Two double glazed windows to rear elevation, part tiled, bath with overhead mixer shower, WC, wash hand basin, chrome ladder style towel warmer and spotlights to ceiling.

# **Windmill Terrace, Stockton-On-Tees**

- IDEAL INVESTMENT OPPORTUNITY
- NO CHAIN
- CONTEMPORARY & SPACIOUS
- THREE BEDROOMS
- GARAGE

Tenure: Freehold EPC Rating: D

£80,000

**Ground Floor** 

First Floor

This floorplan is for illustrative purposes only and is not drawn to scale. Measurements, floor-areas, openings and orientations are approximate. They should not be relied upon for any purpose and do not form any part of an agreement. No liability is taken for any error or mis-statement. All parties must rely on their own inspections.