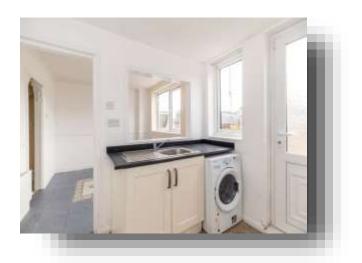

#### Kitchen

9' 5" maximum x 8' 8" maximum ( 2.87m maximum x 2.64m maximum )

Fitted with a range of contemporary shaker style wall and base units, integrated four ring gas burner, electric oven, plumbing for washing machine, space for free standing fridge and freezer, sink with mixer tap, double glazed window and door to rear elevation and ample work surfaces.