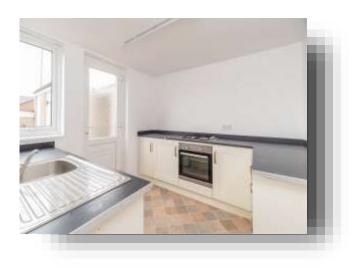

#### Kitchen

9' 5" maximum x 8' 8" maximum ( 2.87m maximum x 2.64m maximum )

Fitted with a range of contemporary shaker style wall and base units, integrated four ring gas burner, electric oven, plumbing for washing machine, space for free standing fridge and freezer, sink with mixer tap, double glazed window and door to rear elevation and ample work surfaces.