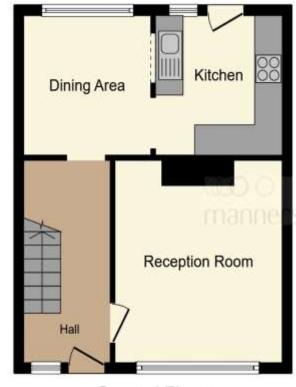

## **Entrance Hallway**

Entered via double glazed door to front elevation with window to side, stairs to first floor landing and radiator. Door into lounge.

# Lounge

13' x 11' 8" ( 3.96m x 3.56m ) Double glazed window to front elevation, coving to ceiling, radiator and TV and telephone point.

### **Dining Room**

8' 8" x 8' 8" ( 2.64m x 2.64m ) Radiator and double glazed window to rear elevation. Open plan area into kitchen.

#### Kitchen

9' 5" maximum x 8' 8" maximum ( 2.87m maximum x 2.64m maximum )

Fitted with a range of contemporary shaker style wall and base units, integrated four ring gas burner, electric oven, plumbing for washing machine, space for free standing fridge and freezer, sink with mixer tap, double glazed window and door to rear elevation and ample work surfaces.

# **Windmill Terrace, Stockton-On-Tees**

- IDEAL INVESTMENT OPPORTUNITY
- NO CHAIN
- CONTEMPORARY & SPACIOUS
- THREE BEDROOMS
- GARAGE

Tenure: Freehold EPC Rating: D

£80,000

**Ground Floor** 

First Floor

This floorplan is for illustrative purposes only and is not drawn to scale. Measurements, floor-areas, openings and orientations are approximate. They should not be relied upon for any purpose and do not form any part of an agreement. No liability is taken for any error or mis-statement. All parties must rely on their own inspections.