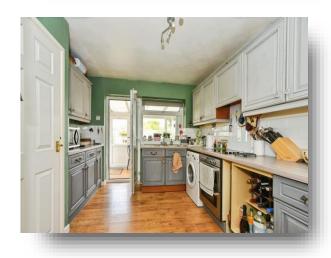

Fairway, Calne SN11 0LE



## welcome to

# Fairway, Calne

This charming bungalow offers two bedrooms, a bright lounge/kitchen with breakfast bar and a spacious conservatory leading to a generous wraparound garden. Features include a modern shower room, ample storage, driveway parking, garage with electrics and gated side access.















This floor plan is for illustrative purposes only. It is not drawn to scale. Any measurements, floor areas (including any total floor area), openings and orientation are approximate. No details are guaranteed, they cannot be relied upon for any purpose and they do not form part of any agreement. No liability is taken for any error, omission or misstatement. A party must rely upon its own inspection(s). Powered by www.focalagent.com

#### **Entrance Hall**

### Lounge/Kitchen

10' 4" max x 31' 1" max ( 3.15m max x 9.47m max )

#### Conservatory

6' 1" max x 9' 8" max ( 1.85m max x 2.95m max )

#### **Bedroom One**

12' max x 9' 9" max ( 3.66m max x 2.97m max )

#### **Bedroom Two**

7' 8" max x 9' 8" max ( 2.34m max x 2.95m max )

**Bathroom** 

**Front Garden** 

**Rear Garden**