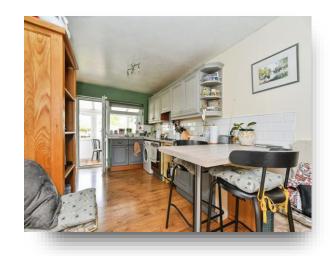

# Fairway, Calne

This charming bungalow offers two bedrooms, a bright lounge/kitchen with breakfast bar and a spacious conservatory leading to a generous wraparound garden. Features include a modern shower room, ample storage, driveway parking, garage with electrics and gated side access.

### Lounge/Kitchen

10' 4" max x 31' 1" max ( 3.15m max x 9.47m max )