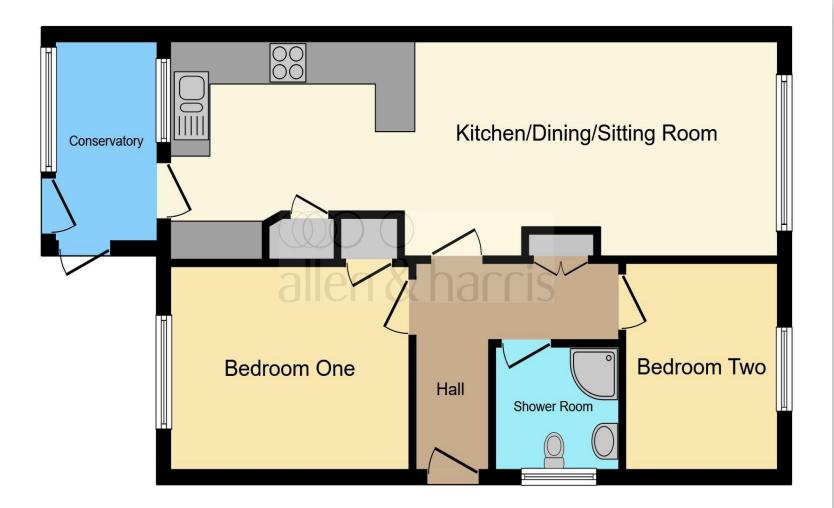

This floor plan is for illustrative purposes only. It is not drawn to scale. Any measurements, floor areas (including any total floor area), openings and orientation are approximate. No details are guaranteed, they cannot be relied upon for any purpose and they do not form part of any agreement. No liability is taken for any error, omission or misstatement. A party must rely upon its own inspection(s). Powered by www.focalagent.com

### Lounge/Kitchen

10' 4" max x 31' 1" max ( 3.15m max x 9.47m max )

#### Conservatory

6' 1" max x 9' 8" max ( 1.85m max x 2.95m max )

#### **Bedroom One**

12' max x 9' 9" max ( 3.66m max x 2.97m max )

#### **Bedroom Two**

7' 8" max x 9' 8" max ( 2.34m max x 2.95m max )

**Bathroom** 

**Front Garden** 

**Rear Garden** 

**Parking** 

**Outbuilding** 