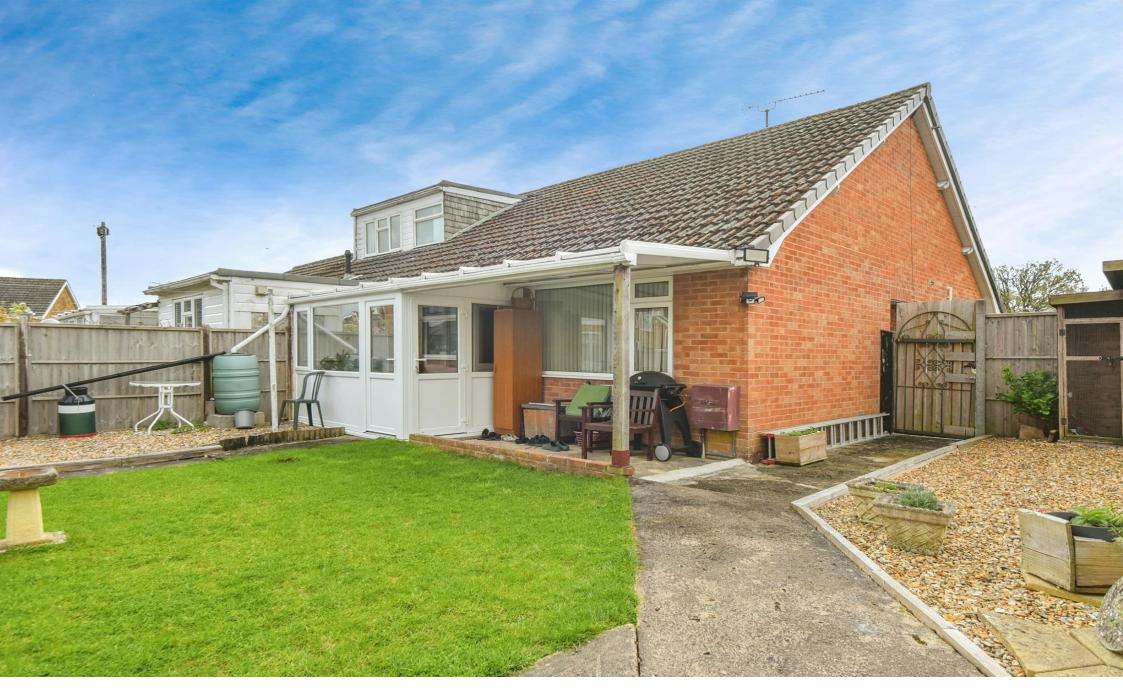

# Fairway, Calne

This charming bungalow offers two bedrooms, a bright lounge/kitchen with breakfast bar and a spacious conservatory leading to a generous wraparound garden. Features include a modern shower room, ample storage, driveway parking, garage with electrics and gated side access.

## Fairway, Calne

- Two Bedroom Bungalow
- Potential to Extend STPP
- Wrap-around Rear Garden
- Front Garden with Gated Rear Access
- Driveway Parking

Tenure: Freehold EPC Rating: D

Council Tax Band: C