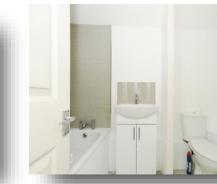

## *welcome to* Highgrove Close, Calne

Situated on the first floor, this wonderfully renovated one-bedroom flat offers a perfect blend of modern convenience and comfortable living. The open-plan lounge and kitchen area is bright and airy, featuring two front facing windows and a rear window allowing plenty of natural light in. The kitchen is fully equipped with an electric oven and hob, sink and drainer and plumbing for a washing machine. A landing with rear window and fuse box leads to the bedroom and bathroom. The bedroom boasts a Velux window to the rear aspect, a handy storage cupboard and access to the loft. The bathroom includes a Velux window to the front aspect, bath with shower over, WC and wash hand basin, and a wall-mounted heater. The property also benefits from one allocated parking space at the front. An ideal purchase for first-time buyers or investors, this flat is ready to move in and enjoy!

#### Bathroom

Parking

This floor plan is for illustrative purposes only. It is not drawn to scale. Any measurements, floor areas (including any total floor area), openings and orientation are approximate. No details are guaranteed, they cannot be relied upon for any purpose and they do not form part of any agreement. No liability is taken for any error, omission or misstatement. A party must rely upon its own inspection(s). Powered by www.focalagent.com