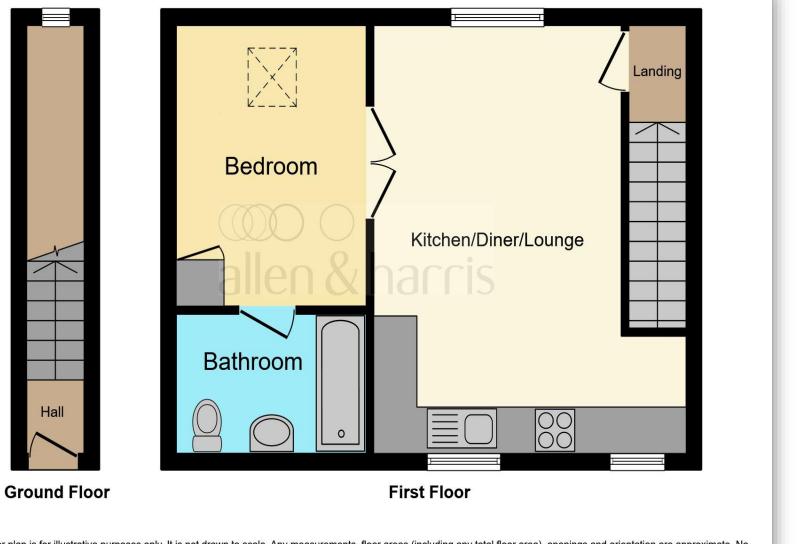

## *welcome to* Highgrove Close, Calne

Situated on the first floor, this wonderfully renovated one-bedroom flat offers a perfect blend of modern convenience and comfortable living. The open-plan lounge and kitchen area is bright and airy, featuring two front facing windows and a rear window allowing plenty of natural light in. The kitchen is fully equipped with an electric oven and hob, sink and drainer and plumbing for a washing machine. A landing with rear window and fuse box leads to the bedroom and bathroom. The bedroom boasts a Velux window to the rear aspect, a handy storage cupboard and access to the loft. The bathroom includes a Velux window to the front aspect, bath with shower over, WC and wash hand basin, and a wall-mounted heater. The property also benefits from one allocated parking space at the front. An ideal purchase for first-time buyers or investors, this flat is ready to move in and enjoy!

Lounge/Kitchen 17' 5" max x 13' 3" max ( 5.31m max x 4.04m max )

### Landing

**Bedroom One** 11' 8" max x 8' 4" max ( 3.56m max x 2.54m max )

#### Bathroom

Parking

This floor plan is for illustrative purposes only. It is not drawn to scale. Any measurements, floor areas (including any total floor area), openings and orientation are approximate. No details are guaranteed, they cannot be relied upon for any purpose and they do not form part of any agreement. No liability is taken for any error, omission or misstatement. A party must rely upon its own inspection(s). Powered by www.focalagent.com