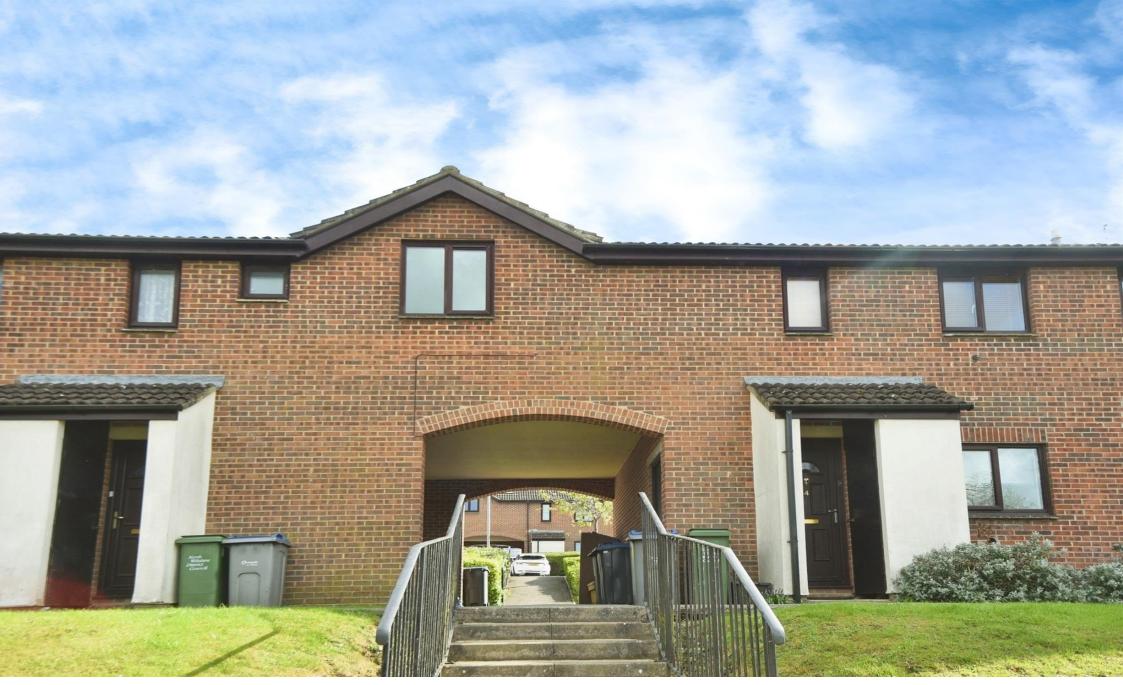

# Highgrove Close, Calne SN11 8NE

## *welcome to* Highgrove Close, Calne

Situated on the first floor, this wonderfully renovated one-bedroom flat offers a perfect blend of modern convenience and comfortable living. The open-plan lounge and kitchen area is bright and airy, featuring two front facing windows and a rear window allowing plenty of natural light in. The kitchen is fully equipped with an electric oven and hob, sink and drainer and plumbing for a washing machine. A landing with rear window and fuse box leads to the bedroom and bathroom. The bedroom boasts a Velux window to the rear aspect, a handy storage cupboard and access to the loft. The bathroom includes a Velux window to the front aspect, bath with shower over, WC and wash hand basin, and a wall-mounted heater. The property also benefits from one allocated parking space at the front. An ideal purchase for first-time buyers or investors, this flat is ready to move in and enjoy!

## **Highgrove Close**, Calne

- One Bedroom
- Fully Renovated
- First Floor Flat
- Allocated Parking for One Car
- Attic and Ample Storage