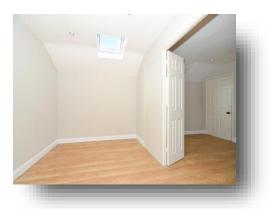

## *welcome to* Highgrove Close, Calne

Situated on the first floor, this wonderfully renovated one-bedroom flat offers a perfect blend of modern convenience and comfortable living. The open-plan lounge and kitchen area is bright and airy, featuring two front facing windows and a rear window allowing plenty of natural light in. The kitchen is fully equipped with an electric oven and hob, sink and drainer and plumbing for a washing machine. A landing with rear window and fuse box leads to the bedroom and bathroom. The bedroom boasts a Velux window to the rear aspect, a handy storage cupboard and access to the loft. The bathroom includes a Velux window to the front aspect, bath with shower over, WC and wash hand basin, and a wall-mounted heater. The property also benefits from one allocated parking space at the front. An ideal purchase for first-time buyers or investors, this flat is ready to move in and enjoy!

### Landing

**Bedroom One** 11' 8" max x 8' 4" max ( 3.56m max x 2.54m max )