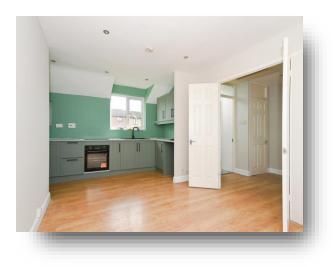

## *welcome to* Highgrove Close, Calne

Situated on the first floor, this wonderfully renovated one-bedroom flat offers a perfect blend of modern convenience and comfortable living. The open-plan lounge and kitchen area is bright and airy, featuring two front facing windows and a rear window allowing plenty of natural light in. The kitchen is fully equipped with an electric oven and hob, sink and drainer and plumbing for a washing machine. A landing with rear window and fuse box leads to the bedroom and bathroom. The bedroom boasts a Velux window to the rear aspect, a handy storage cupboard and access to the loft. The bathroom includes a Velux window to the front aspect, bath with shower over, WC and wash hand basin, and a wall-mounted heater. The property also benefits from one allocated parking space at the front. An ideal purchase for first-time buyers or investors, this flat is ready to move in and enjoy!

Lounge/Kitchen 17' 5" max x 13' 3" max ( 5.31m max x 4.04m max )