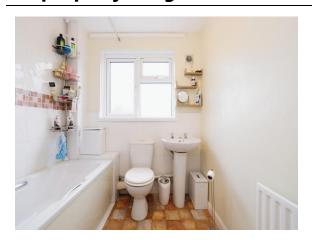

#### **Bathroom**

Window to front aspect, bath and shower, WC, radiator, wash hand basin, part tiled.