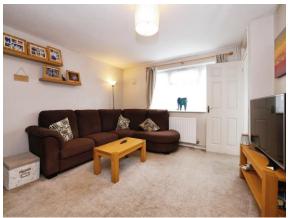

#### Lounge

13' 4" max x 12' 9" max ( 4.06m max x 3.89m max )

Window to rear aspect, radiator, door to the rear of the property, cupboard with boiler.