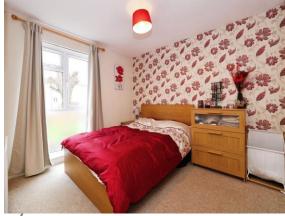

#### **Bedroom One**

13' 2" max x 8' 9" max ( 4.01m max x 2.67m max )

Window to rear aspect, radiator, integrated wardrobe.

#### **Bedroom Two**

12' 7" max x 10' max ( 3.84m max x 3.05m max )

Window to front aspect, radiator, integrated cupboard.

#### **Bedroom Three**

6' 7" max x 10' 3" max ( 2.01m max x 3.12m max )

Window to rear aspect, radiator.