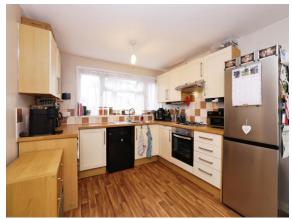

#### Kitchen

9' 9" max x 15' max ( 2.97m max x 4.57m max )

Window to front aspect, stainless steel sink, electric oven and gas hob, extractor fan, radiator, plumbing for a washing machine.

## >> property images

**Your Allen & Harris office:** 17 High Street, CALNE, Wiltshire, SN11 0BS **T** 01249 814681 **E** calne@allenandharris.co.uk

12 Woodroffe Square, Calne, Wiltshire, England, SN11 8PW