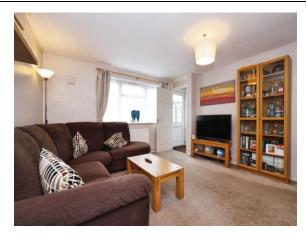

#### Lounge

13' 4" max x 12' 9" max ( 4.06m max x 3.89m max )

Window to rear aspect, radiator, door to the rear of the property, cupboard with boiler.

## >> property images

**Your Allen & Harris office:** 17 High Street, CALNE, Wiltshire, SN11 0BS **T** 01249 814681 **E** calne@allenandharris.co.uk

12 Woodroffe Square, Calne, Wiltshire, England, SN11 8PW