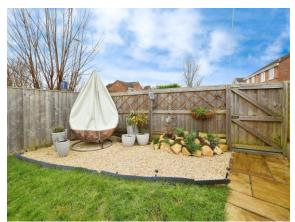

#### **Rear Garden**

Patio and grass, raised flower beds, outside tap, gravel area to the rear of the garden, gated access to the rear.

12 Woodroffe Square, Calne, Wiltshire, England, SN11 8PW

**Date:** 17 January 2025 **Property Ref and Version:** CLN109067 - 0002