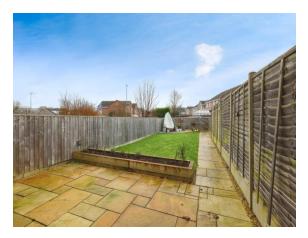

#### **Rear Garden**

Patio and grass, raised flower beds, outside tap, gravel area to the rear of the garden, gated access to the rear.

12 Woodroffe Square, Calne, Wiltshire, England, SN11 8PW

**Date:** 17 January 2025 **Property Ref and Version:** CLN109067 - 0002