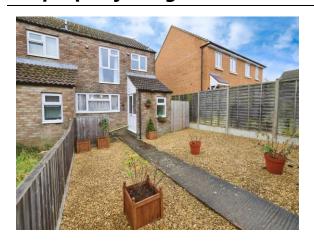

#### **Front Garden**

Gravel and concrete.

#### **Rear Garden**

Patio and grass, raised flower beds, outside tap, gravel area to the rear of the garden, gated access to the rear.

12 Woodroffe Square, Calne, Wiltshire, England, SN11 8PW

**Date:** 17 January 2025 **Property Ref and Version:** CLN109067 - 0002