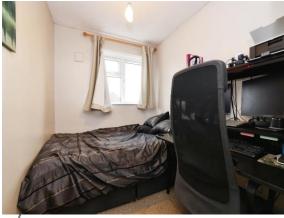

#### **Bedroom Three**

6' 7" max x 10' 3" max ( 2.01m max x 3.12m max )

Window to rear aspect, radiator.