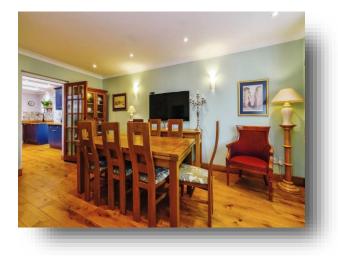

#### **Dining Room**

17' 5" max x 11' 6" max ( 5.31m max x 3.51m max )

**Refitted Kitchen** 15' 7" max x 8' 4" max ( 4.75m max x 2.54m max )