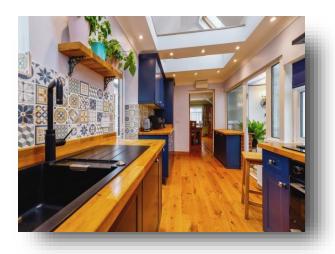

#### **Dining Room**

17' 5" max x 11' 6" max ( 5.31m max x 3.51m max )

**Refitted Kitchen** 15' 7" max x 8' 4" max ( 4.75m max x 2.54m max )