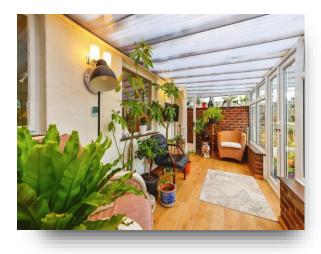

# Woodhill Avenue, Calne SN11 8BS



# welcome to

# Woodhill Avenue, Calne

This stunning three-bedroom home, in a sought after cul de sac location, offering easy access to the town centre, shops and schools. There are three spacious reception rooms, and conservatory, plus REFITTED KITCHEN, BATHROOM & SHOWER ROOM. Further benefits include garage, parking, & large rear garden















This floor plan is for illustrative purposes only. It is not drawn to scale. Any measurements, floor areas (including any total floor area), openings and orientation are approximate. No details are guaranteed, they cannot be relied upon for any purpose and they do not form part of any agreement. No liability is taken for any error, omission or misstatement. A party must rely upon its own inspection(s). Powered by www.focalagent.com

### **Entrance Porch**

#### **Entrance Hall**

#### Lounge

14' 2" max x 11' 9" max ( 4.32m max x 3.58m max )

#### Conservatory

#### **Dining Room**

17' 5" max x 11' 6" max ( 5.31m max x 3.51m max )

**Refitted Kitchen** 15' 7" max x 8' 4" max ( 4.75m max x 2.54m max )

## **Downstairs Shower Room**

## Landing

**Bedroom One** 15' 2" max x 11' max (