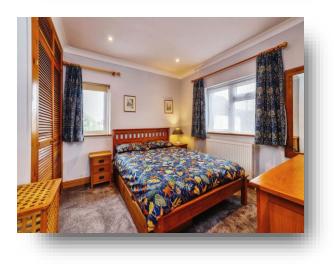

## Landing

**Bedroom One** 15' 2" max x 11' max ( 4.62m max x 3.35m max )

**Bedroom Two** 11' 2" max x 11' 1" max ( 3.40m max x 3.38m max )

#### **Bedroom Three**

12' 2" max x 6' 9" max ( 3.71m max x 2.06m max )