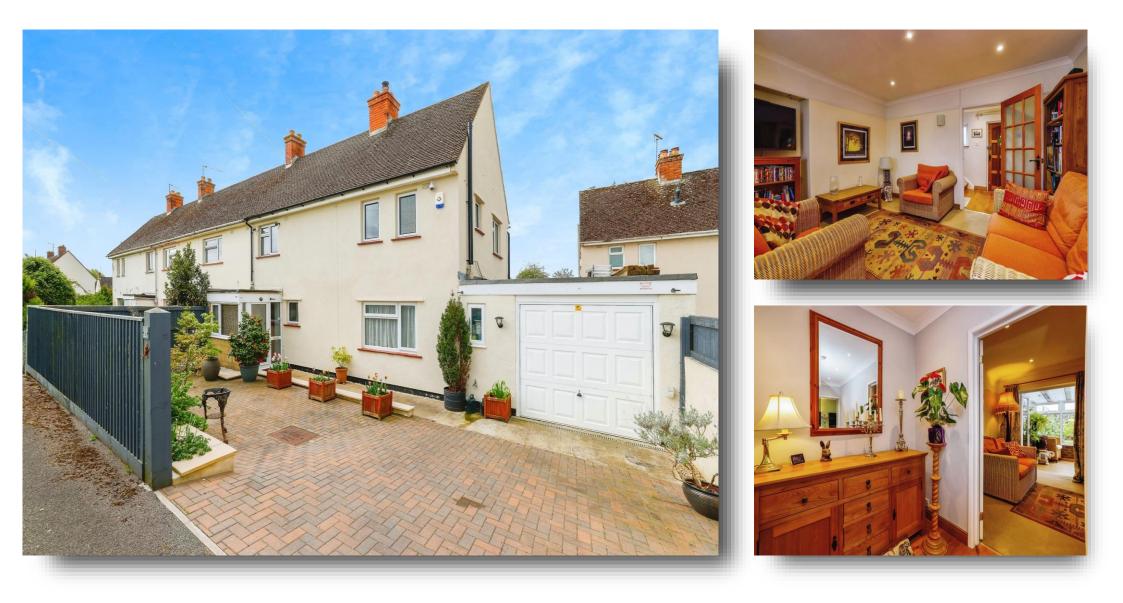

# Woodhill Avenue, Calne

This stunning three-bedroom home, in a sought after cul de sac location, offering easy access to the town centre, shops and schools. There are three spacious reception rooms, and conservatory, plus REFITTED KITCHEN, BATHROOM & SHOWER ROOM. Further benefits include garage, parking, & large rear garden

### **Entrance Porch**

#### **Entrance Hall**

#### Lounge

14' 2" max x 11' 9" max ( 4.32m max x 3.58m max )

## **Downstairs Shower Room**

## **Refitted Bathroom**