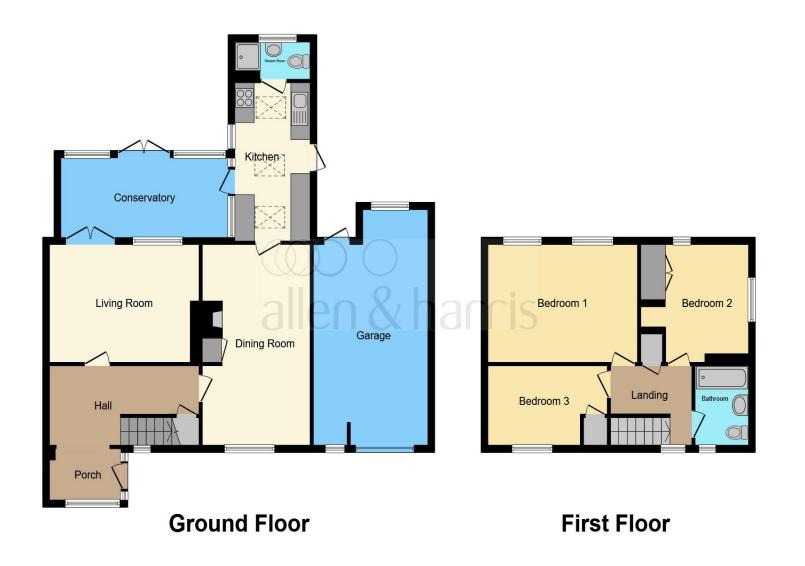

This floor plan is for illustrative purposes only. It is not drawn to scale. Any measurements, floor areas (including any total floor area), openings and orientation are approximate. No details are guaranteed, they cannot be relied upon for any purpose and they do not form part of any agreement. No liability is taken for any error, omission or misstatement. A party must rely upon its own inspection(s). Powered by www.focalagent.com

### **Entrance Porch**

#### **Entrance Hall**

#### Lounge

14' 2" max x 11' 9" max ( 4.32m max x 3.58m max )

#### Conservatory

#### **Dining Room**

17' 5" max x 11' 6" max ( 5.31m max x 3.51m max )

**Refitted Kitchen** 15' 7" max x 8' 4" max ( 4.75m max x 2.54m max )

## **Downstairs Shower Room**

## Landing

**Bedroom One** 15' 2" max x 11' max ( 4.62m max x 3.35m max )

**Bedroom Two** 11' 2" max x 11' 1" max ( 3.40m max x 3.38m max )

#### **Bedroom Three**

12' 2" max x 6' 9" max ( 3.71m max x 2.06m max )

#### Garage

22' 7" max x 11' 7" max ( 6.88m max x 3 53m max )