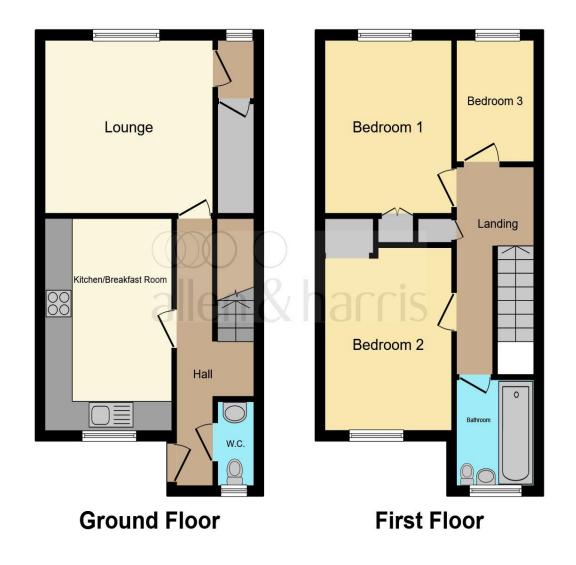

This floor plan is for illustrative purposes only. It is not drawn to scale. Any measurements, floor areas (including any total floor area), openings and orientation are approximate. No details are guaranteed, they cannot be relied upon for any purpose and they do not form part of any agreement. No liability is taken for any error, omission or misstatement. A party must rely upon its own inspection(s). Powered by www.focalagent.com

#### **Entrance Hall**

**Downstairs Cloakroom** 

**Kitchen / Diner** 14' 9" x 10' max ( 4.50m x 3.05m max )

**Lounge** 13' 5" x 13' max ( 4.09m x 3.96m max )

**Rear Hallway** 

#### Landing

**Bedroom One** 13' 5" max x 10' 2" max ( 4.09m max x 3.10m max )

**Bedroom Two** 12' 7" max x 10' (3.84m max x 3.05m)

**Bedroom Three** 10' 4" x 6' 6" ( 3.15m x 1.98m )

Bathroom

**Front Garden** 

**Rear Garden** 