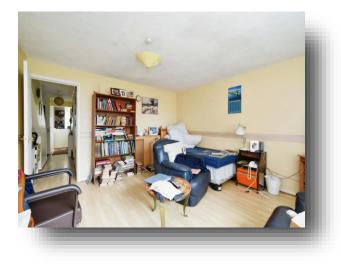

#### **Entrance Hall**

**Downstairs Cloakroom** 

**Kitchen / Diner** 14' 9" x 10' max ( 4.50m x 3.05m max )

**Lounge** 13' 5" x 13' max ( 4.09m x 3.96m max )

**Rear Hallway** 