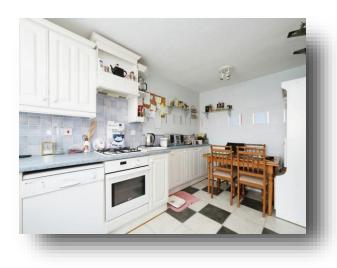

#### **Entrance Hall**

**Downstairs Cloakroom** 

**Kitchen / Diner** 14' 9" x 10' max ( 4.50m x 3.05m max )

**Lounge** 13' 5" x 13' max ( 4.09m x 3.96m max )

**Rear Hallway** 