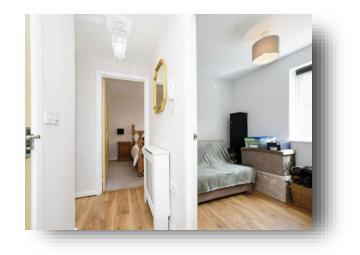

#### **Entrance Hall**

Entrance to this first floor apartment is via a personal door leading in to the hall which has access to all rooms, storage cupboard, two double glazed windows to the rear, entry phone, two electric heaters.

#### **Bedroom One**

11' 1" max x 9' 2" max ( 3.38m max x 2.79m max ) Spacious master bedroom with a double glazed window to the front and a electric heater. There is useful storage in the double fitted wardrobes.

#### Bedroom Two

9' 1" max x 7' 5" max ( 2.77m max x 2.26m max )

Double glazed window to the front and an electric heater, wood laminate flooring.