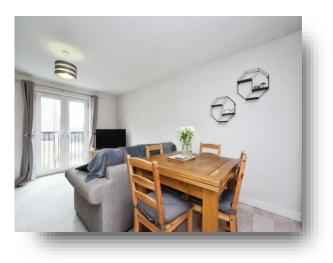

#### Lounge / Diner / Kitchen

17' 5" max x 13' max ( 5.31m max x 3.96m max )

A lovely light room with plenty of natural light form a Juliette balcony and two double glazed windows in the kitchen area. The kitchen is fitted with a good range of wall and base units with work surfaces over, stainless sink one and a half bowl sink/drainer, electric over and hob with a chimney style cooker extractor over, space for a fridge freezer and plumbing for a washing machine. The lounge/diner has plenty of space to take a dining table and sofas.