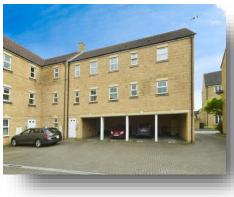

#### Car Port

Under cover parking for one car located to the front within a courtyard setting.