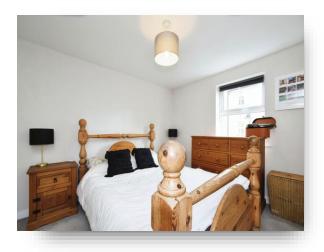

#### **Bedroom One**

11' 1" max x 9' 2" max ( 3.38m max x 2.79m max ) Spacious master bedroom with a double glazed window to the front and a electric heater. There is useful storage in the double fitted wardrobes.

#### Bedroom Two

9' 1" max x 7' 5" max ( 2.77m max x 2.26m max )

Double glazed window to the front and an electric heater, wood laminate flooring.