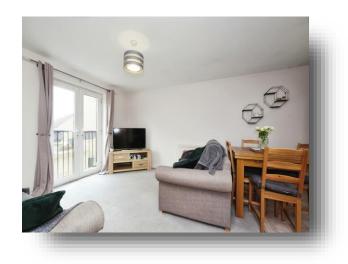

#### Lounge / Diner / Kitchen

17' 5" max x 13' max ( 5.31m max x 3.96m max )

A lovely light room with plenty of natural light form a Juliette balcony and two double glazed windows in the kitchen area. The kitchen is fitted with a good range of wall and base units with work surfaces over, stainless sink one and a half bowl sink/drainer, electric over and hob with a chimney style cooker extractor over, space for a fridge freezer and plumbing for a washing machine. The lounge/diner has plenty of space to take a dining table and sofas.