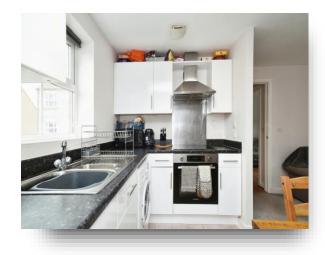

#### Lounge / Diner / Kitchen

17' 5" max x 13' max ( 5.31m max x 3.96m max )

A lovely light room with plenty of natural light form a Juliette balcony and two double glazed windows in the kitchen area. The kitchen is fitted with a good range of wall and base units with work surfaces over, stainless sink one and a half bowl sink/drainer, electric over and hob with a chimney style cooker extractor over, space for a fridge freezer and plumbing for a washing machine. The lounge/diner has plenty of space to take a dining table and sofas.