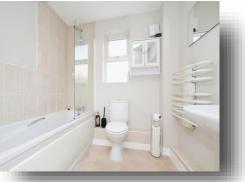

#### Bathroom

Fitted with a wash hand basin, w/c and a bath with mixer taps and shower over. There is also a obscured double glazed window to the rear, partly tiled walls and a heated towel rail.