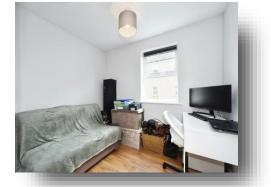

#### **Bedroom One**

11' 1" max x 9' 2" max ( 3.38m max x 2.79m max ) Spacious master bedroom with a double glazed window to the front and a electric heater. There is useful storage in the double fitted wardrobes.

#### Bedroom Two

9' 1" max x 7' 5" max ( 2.77m max x 2.26m max )

Double glazed window to the front and an electric heater, wood laminate flooring.