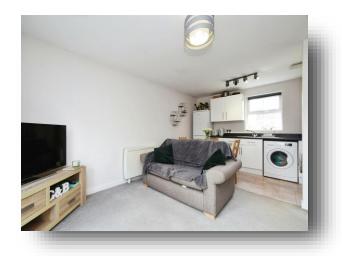

#### Lounge / Diner / Kitchen

17' 5" max x 13' max ( 5.31m max x 3.96m max )

A lovely light room with plenty of natural light form a Juliette balcony and two double glazed windows in the kitchen area. The kitchen is fitted with a good range of wall and base units with work surfaces over, stainless sink one and a half bowl sink/drainer, electric over and hob with a chimney style cooker extractor over, space for a fridge freezer and plumbing for a washing machine. The lounge/diner has plenty of space to take a dining table and sofas.