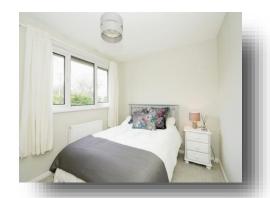

#### **Bedroom One**

12' 8" max x 10' 9" max ( 3.86m max x 3.28m max )

Window to front aspect, built in wardrobes.

#### **Bedroom Two**

12' 9" max x 8' 5" max ( 3.89m max x 2.57m max )

Window to rear aspect, built in cupboard.

#### **Bedroom Three**

7' 8" max x 8' 8" max ( 2.34m max x 2.64m max )

Over stairs cupboard, window to front aspect, radiator.