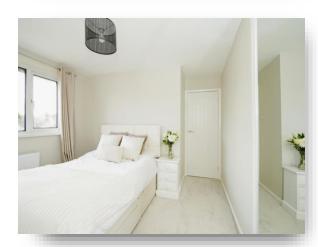

#### **Bedroom One**

12' 8" max x 10' 9" max ( 3.86m max x 3.28m max )

Window to front aspect, built in wardrobes.

#### **Bedroom Two**

12' 9" max x 8' 5" max ( 3.89m max x 2.57m max )

Window to rear aspect, built in cupboard.

#### **Bedroom Three**

7' 8" max x 8' 8" max ( 2.34m max x 2.64m max )

Over stairs cupboard, window to front aspect, radiator.