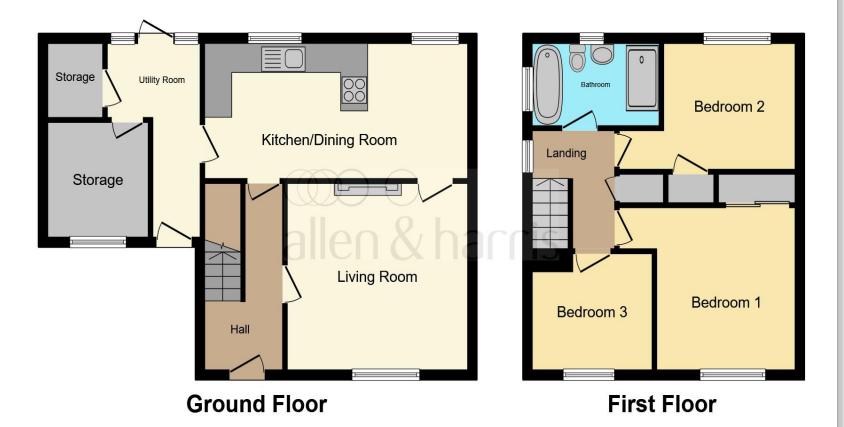

# **Pound Close, Lyneham CHIPPENHAM**

A wonderful opportunity to purchase a beautiful three bed semi-detached property, updated to a high standard, occupying a desirable location in Lyneham.

This floor plan is for illustrative purposes only. It is not drawn to scale. Any measurements, floor areas (including any total floor area), openings and orientation are approximate. No details are guaranteed, they cannot be relied upon for any purpose and they do not form part of any agreement. No liability is taken for any error, omission or misstatement. A party must rely upon its own inspection(s). Powered by www.focalagent.com