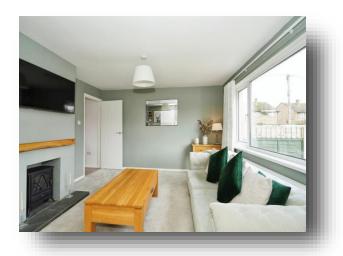

#### Lounge

12' 6" max x 12' 9" max ( 3.81m max x 3.89m max )

Window to front aspect, Oak mantle fireplace, radiator.