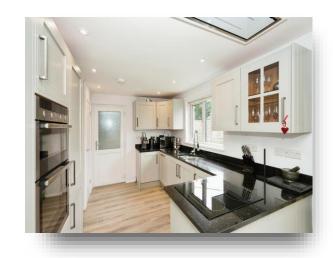

#### **Kitchen / Diner**

19' max x 9' 2" max ( 5.79m max x 2.79m max )

Two windows to rear aspect, radiator, double oven, integrated fridge freezer and dish washer, wood laminate floor, extractor fan, Star Galaxy granite worktops.