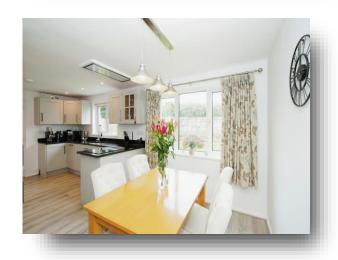

#### **Kitchen / Diner**

19' max x 9' 2" max ( 5.79m max x 2.79m max )

Two windows to rear aspect, radiator, double oven, integrated fridge freezer and dish washer, wood laminate floor, extractor fan, Star Galaxy granite worktops.