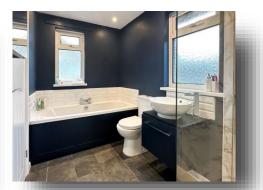

#### **Bathroom**

WC, wash hand basin, bath, free standing single shower cubicle, stone floor, window to rear aspect, window to side aspect.