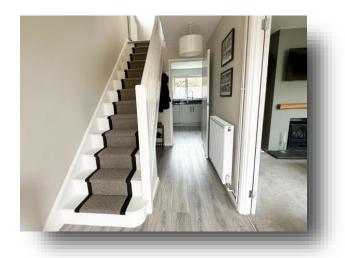

#### **Entrance Hall**

Wood laminate floor.

### Landing

Window to side aspect, loft access, cupboard housing a heat pump.