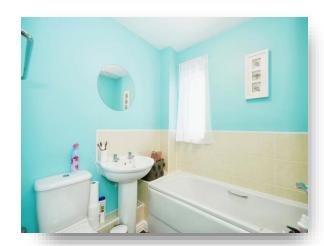

#### **Bathroom**

Three piece shower suite, comprising; WC, wash hand basin, and bath. Window to front aspect, and radiator.