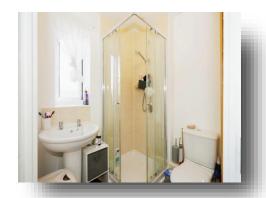

#### **En Suite**

Window to side aspect, shower, WC and wash hand basin, and radiator.

#### **Bathroom**

Three piece shower suite, comprising; WC, wash hand basin, and bath. Window to front aspect, and radiator.