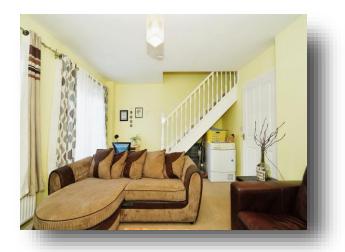

#### Lounge

14' 8" max x 11' 3" max ( 4.47m max x 3.43m max )

French doors leading to the garden, window to rear aspect, and radiator.