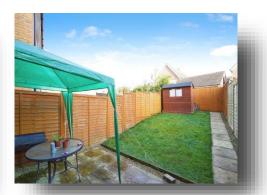

#### **Rear Garden**

Enclosed rear garden, shed, lawn, patio, rear access with path to the front.