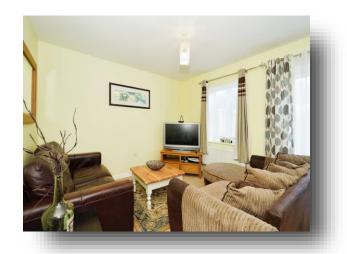

#### Lounge

14' 8" max x 11' 3" max ( 4.47m max x 3.43m max )

French doors leading to the garden, window to rear aspect, and radiator.