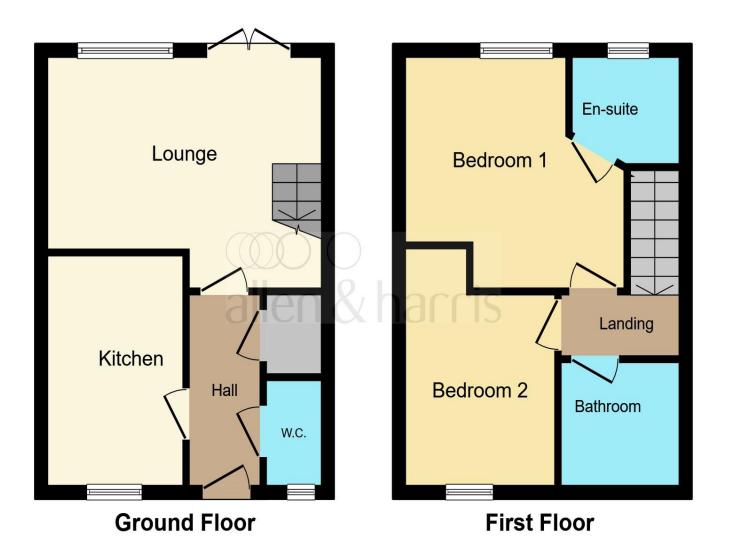

This floorplan is for illustrative purposes only and is not drawn to scale. Measurements, floor-areas, openings and orientations are approximate. They should not be relied upon for any purpose and do not form any part of an agreement. No liability is taken for any error or mis-statement. All parties must rely on their own inspections.

#### **Entrance Hall**

Door to the front, radiator, and convenient under stairs cupboard.

#### Cloakroom

Window to front aspect, radiator, consumer unit, wood laminate floor. WC and wash hand basin.

#### Kitchen

9' 4" max x 7' 2" max ( 2.84m max x 2.18m max )

Window to front aspect, gas hob, plumbing for washing machine, cupboard containing a combi boiler, stainless steel cooker hood, and splash backs.

#### Lounge

14' 8" max x 11' 3" max ( 4.47m max x 3.43m max )

French doors leading to the garden, window to rear aspect, and radiator.

#### **Bedroom One**

11' 5" max x 11' 4" max ( 3.48m max x 3.45m max )

Window to side aspect, loft access, and radiator.

#### **En Suite**

Window to side aspect, shower, WC and wash hand basin, and radiator.

#### **Bedroom Two**

11' 8" max x 7' 9" max ( 3.56m max x 2.36m max )

Window to front aspect, and radiator.

#### **Bathroom**

Three piece shower suite, comprising; WC, wash hand basin, and bath. Window to front aspect, and radiator.