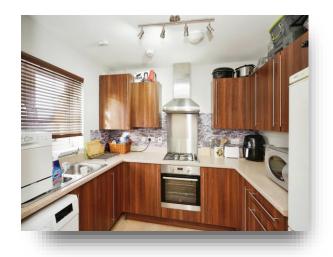

#### Kitchen

9' 4" max x 7' 2" max ( 2.84m max x 2.18m max )

Window to front aspect, gas hob, plumbing for washing machine, cupboard containing a combi boiler, stainless steel cooker hood, and splash backs.