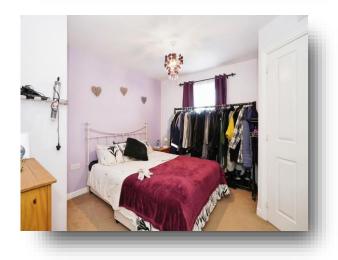

#### **Bedroom One**

11' 5" max x 11' 4" max ( 3.48m max x 3.45m max )

Window to side aspect, loft access, and radiator.

#### **En Suite**

Window to side aspect, shower, WC and wash hand basin, and radiator.