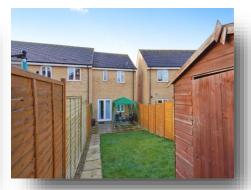

#### **Rear Garden**

Enclosed rear garden, shed, lawn, patio, rear access with path to the front.