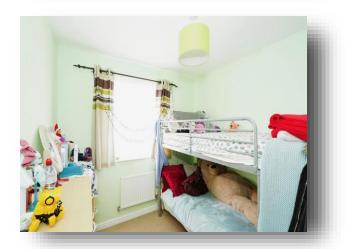

#### **Bedroom Two**

11' 8" max x 7' 9" max ( 3.56m max x 2.36m max )

Window to front aspect, and radiator.