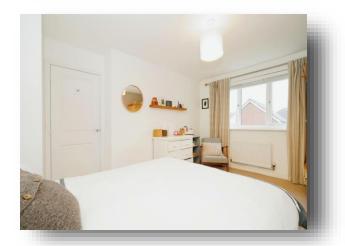

#### **Bedroom Two**

14' 7" max x 11' 3" max ( 4.45m max x 3.43m max )

#### **Bedroom Three**

11' 6" max x 11' 3" max ( 3.51m max x 3.43m max )

#### **Bedroom Four**

10' 9" max x 8' 2" max ( 3.28m max x 2.49m max )