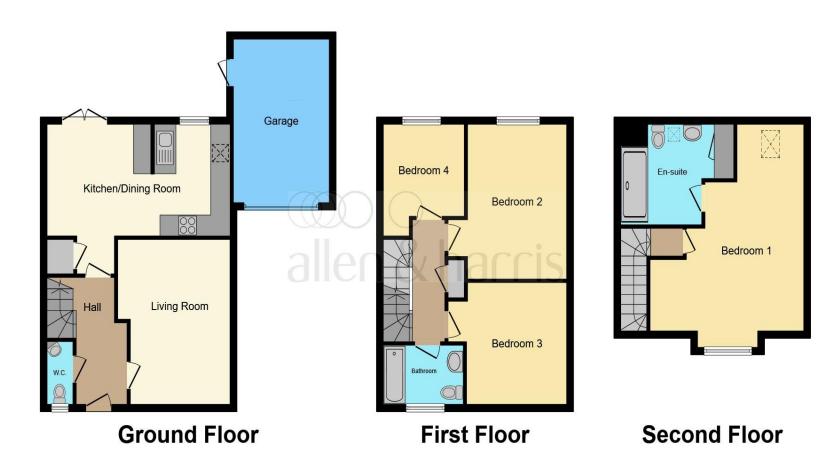

This floorplan is for illustrative purposes only and is not drawn to scale. Measurements, floor-areas, openings and orientations are approximate. They should not be relied upon for any purpose and do not form any part of an agreement. No liability is taken for any error or mis-statement. All parties must rely on their own inspections.

#### **Entrance Hall**

#### Cloakroom

#### Lounge

15' 7" max x 11' 3" max ( 4.75m max x 3.43m max )

#### **Kitchen / Diner**

14' 2" max x 18' 5" max ( 4.32m max x 5.61m max )

## Landing

#### **Bedroom Two**

14' 7" max x 11' 3" max ( 4.45m max x 3.43m max )

#### **Bedroom Three**

11' 6" max x 11' 3" max ( 3.51m max x 3.43m max )

#### **Bedroom Four**

10' 9" max x 8' 2" max ( 3.28m max x 2.49m max )

#### **Bathroom**

## **Top Floor Landing**

#### **Master Bedroom**

13' max x 20' 6" max ( 3.96m max x 6.25m max )

#### **En Suite**