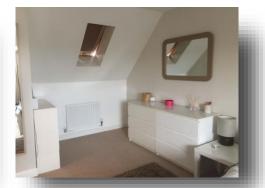

#### **Bedroom Two**

14' 7" max x 11' 3" max ( 4.45m max x 3.43m max )

#### **Bedroom Three**

11' 6" max x 11' 3" max ( 3.51m max x 3.43m max )