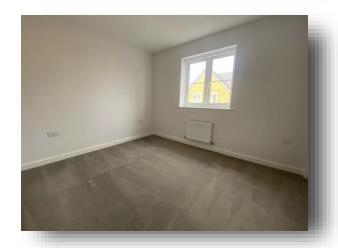

#### **Bedroom One**

11' max x 10' 7" max ( 3.35m max x 3.23m max ) Window to front aspect, radiator, wardrobe.

#### **Bedroom Two**

10' 4" max x 10' max ( 3.15m max x 3.05m max ) Window to rear aspect, radiator.

#### **Bedroom Three**

10' 3"  $\max x$  6' 9"  $\max$  ( 3.12m  $\max x$  2.06m  $\max$  ) Window to rear aspect, radiator.