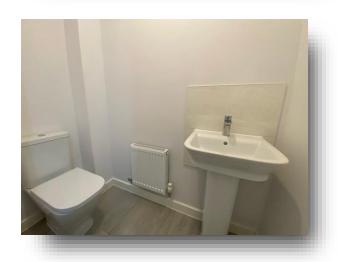

#### Cloakroom

WC and wash hand basin, tiled splash backs, tiled floor, radiator, extractor fan.