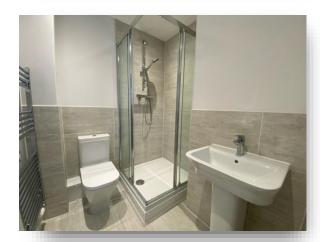

#### **En Suite**

WC and wash hand basin, chrome towel rail, inset spot lights, shower, extractor fan, obscured window to front aspect, tiled floor, part tiled.