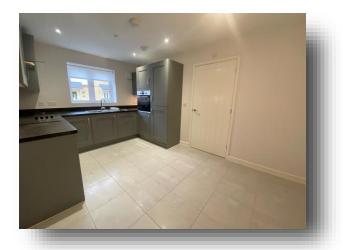

#### Kitchen

14' 3" max x 10' max ( 4.34m max x 3.05m max ) Wall and base units with rolled edge work surfaces over and upstands. Electric oven and hob, radiator, stainless steel 1 1/2 sink and drainer, integrated fridge freezer and dish washer, plumbing for washing machine, window to front aspect, tiled floor, inset spot lights.