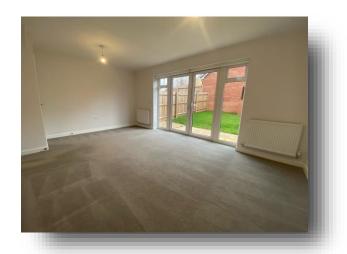

## Lounge

17' 3" max x 11' 7" max ( 5.26m max x 3.53m max ) Window and French doors to the garden, under stairs cupboard, two radiators.