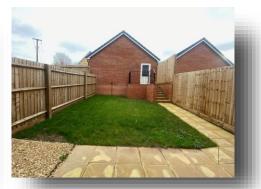

#### Rear Garden

Patio area, path to steps to door to garage, lawn, wood fencing.

## **Parking**

Parking in front of garage.