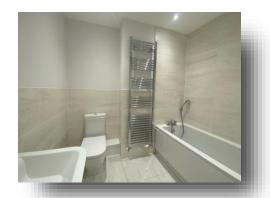

## **Bathroom**

WC and wash hand basin, part tiled and tiled floor, extractor fan, bath with mixer taps and shower off, shaving point, chrome towel rail and inset spot lights.