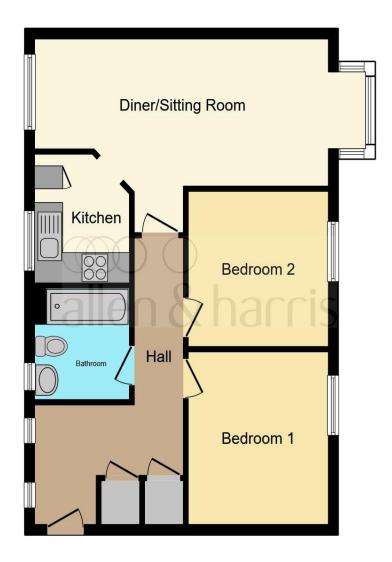

This floorplan is for illustrative purposes only and is not drawn to scale. Measurements, floor-areas, openings and orientations are approximate. They should not be relied upon for any purpose and do not form any part of an agreement. No liability is taken for any error or mis-statement. All parties must rely on their own inspections.

#### **Communal Hall**

#### **Entrance Hall**

#### Lounge / Diner 20' 4" max x 12' 6" max ( 6.20m max x 3.81m max )

#### Kitchen

8' max x 6' 4" max ( 2.44m max x 1.93m max )

#### **Bedroom One**

10' 9" max x 10' max ( 3.28m max x 3.05m max )

### Bathroom

#### **Bedroom Two**

10' max x 9' 8" max ( 3.05m max x 2.95m max )