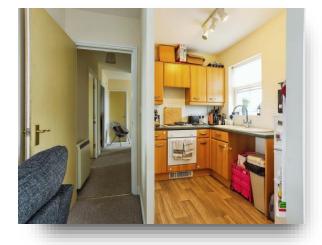

#### **Entrance Hall**

#### Kitchen

8' max x 6' 4" max ( 2.44m max x 1.93m max )