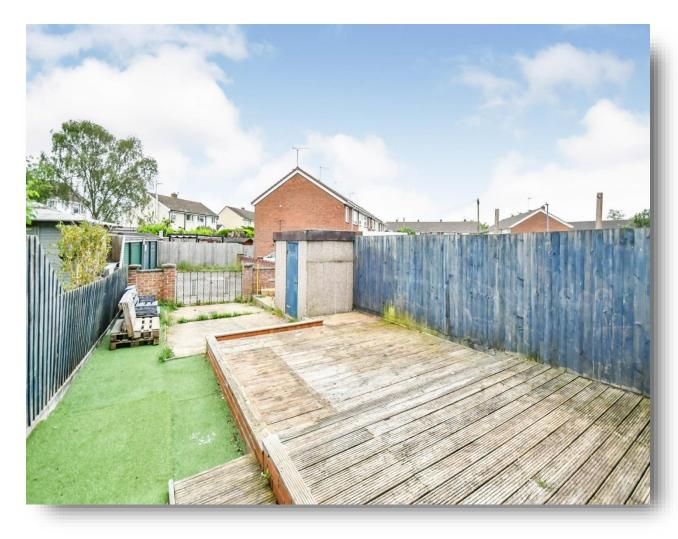

#### **Rear Garden**

Fully enclosed by wooden fencing, laid to patio from rear patio doors, path to further paved area, gravelled border with a selection of shrubs, storage shed and outside tap.

Powered by audioagent.com