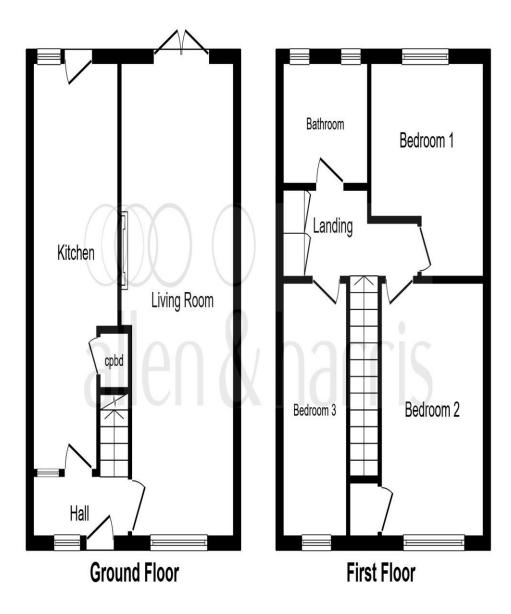

#### **Entrance Hall**

The entrance hall welcomes you into the home through the double glazed front door whilst the entrance hall has a window to the front.

## Lounge

23' 9" x 10' 8" ( 7.24m x 3.25m )

The large lounge is extremely spacious and light with a dual aspect natural light through the double glazed front window and rear French Doors. The stone circle surround fireplace is open with a wooden mantle and feature wall above. There is a tv and telephone point located in the room as well as a radiator.

### Kitchen

19' 3" x 7' 10" ( 5.87m x 2.39m )

The fitted kitchen has both wall and base units which includes a gas oven with hob accompanied by the extractor fan and sink with drainer. Practical splash back tiles surround the kitchen work surfaces. The base units has space for a dishwasher and plumbing besides more space for a fridge/ freezer. The understairs storage cupboard is convenient. A door leads into the garden with another double glazed window facing to the rear.

# Landing

The landing at the top of the stairs has an airing cupboard and loft access.

## **Bedroom One**

12' 6" x 9' 6" ( 3.81m x 2.90m )

The master bedroom has built in wardrobes and a radiator with a double glazed front window.

## **Bedroom Two**

10' 10" max x 10' 10" max (  $3.30 \, \text{m}$  max x  $3.30 \, \text{m}$  max ) The second bedroom has space for a double bed

with a double glazed window to the rear and a radiator.

#### **Bedroom Three**

12' 5" x 6' 1" ( 3.78m x 1.85m ) Bedroom three has a double glazed window to the front and also has a radiator.

#### **Bathroom**

With an obscured double glazed window to the rear, fitted suite comprising bath with shower over and screen, W/C, wash hand basin and chrome heated towel rail. Fully tiled.