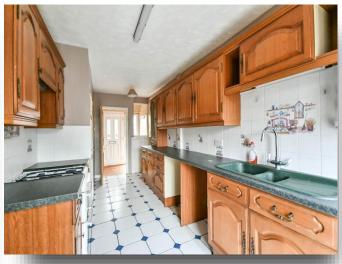

### Kitchen

19' 3" x 7' 10" ( 5.87m x 2.39m )

The fitted kitchen has both wall and base units which includes a gas oven with hob accompanied by the extractor fan and sink with drainer. Practical splash back tiles surround the kitchen work surfaces. The base units has space for a dishwasher and plumbing besides more space for a fridge/ freezer. The understairs storage cupboard is convenient. A door leads into the garden with another double glazed window facing to the rear.