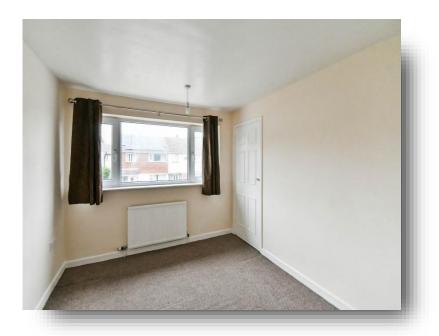

## **Bedroom One**

12' 6" x 9' 6" ( 3.81m x 2.90m )

The master bedroom has built in wardrobes and a radiator with a double glazed front window.

## **Bedroom Two**

10' 10" max x 10' 10" max (  $3.30 \, \text{m}$  max x  $3.30 \, \text{m}$  max ) The second bedroom has space for a double bed

with a double glazed window to the rear and a radiator.

#### **Bedroom Three**

12' 5" x 6' 1" ( 3.78m x 1.85m ) Bedroom three has a double glazed window to the front and also has a radiator.