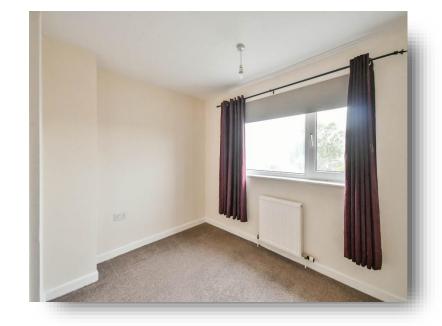

## **Bedroom One**

12' 6" x 9' 6" ( 3.81m x 2.90m )

The master bedroom has built in wardrobes and a radiator with a double glazed front window.

## **Bedroom Two**

10' 10" max x 10' 10" max (  $3.30 \, \text{m}$  max x  $3.30 \, \text{m}$  max ) The second bedroom has space for a double bed

with a double glazed window to the rear and a radiator.

#### **Bedroom Three**

12' 5" x 6' 1" ( 3.78m x 1.85m ) Bedroom three has a double glazed window to the front and also has a radiator.