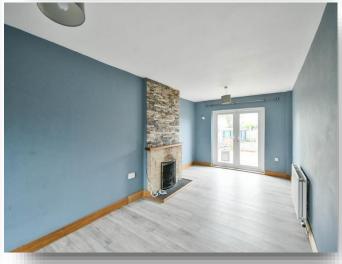

## Lounge

23' 9" x 10' 8" ( 7.24m x 3.25m )

The large lounge is extremely spacious and light with a dual aspect natural light through the double glazed front window and rear French Doors. The stone circle surround fireplace is open with a wooden mantle and feature wall above. There is a tv and telephone point located in the room as well as a radiator.