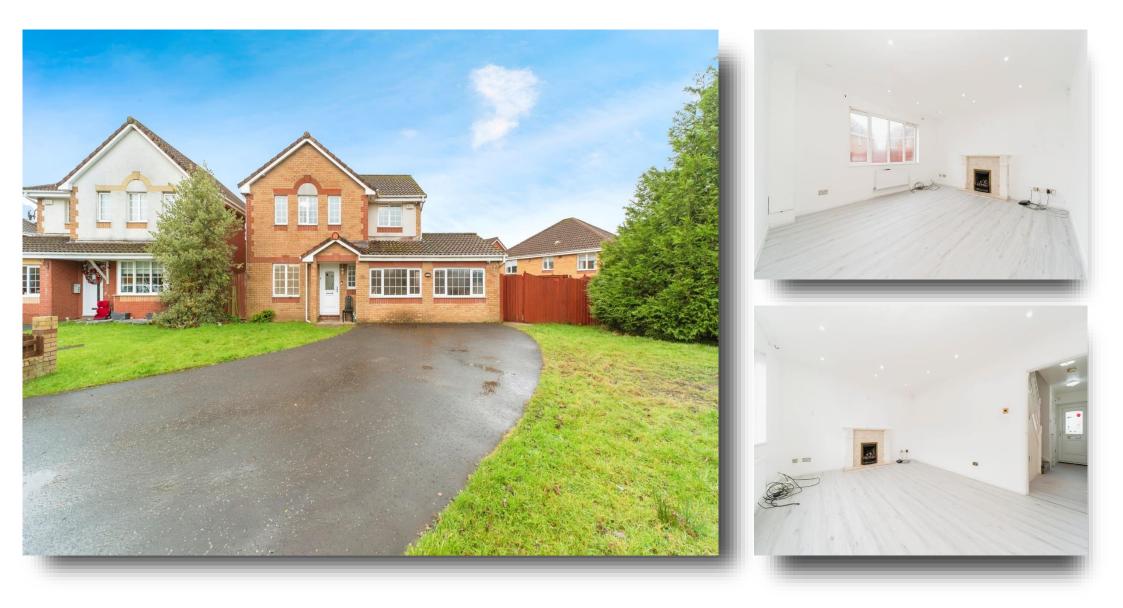

## Azalea Gardens, Cambuslang GLASGOW

- Modern Family Detached Villa
- Bright Spacious Lounge
- Dining Room
- Fitted Kitchen
- Family Room

Tenure: Freehold EPC Rating: C

offers over **£280,000** 

Presented to the market is this delightful modern detached villa, which will not fail **Ent** to impress upon inspection.

Providing bright and generously proportioned family accommodation the interior comprises of immediately impressive and welcoming entrance hallway, attractive lounge, dining room, fitted kitchen with a range of base and wall mounted storage units and access to the rear gardens, great size family room and downstairs WC.

The upper level has master bedroom with en-suite and a further three bedrooms and family bathroom with three piece suite.

The property further benefits from gas central heating, driveway and gardens.

Early viewing is strongly advised.