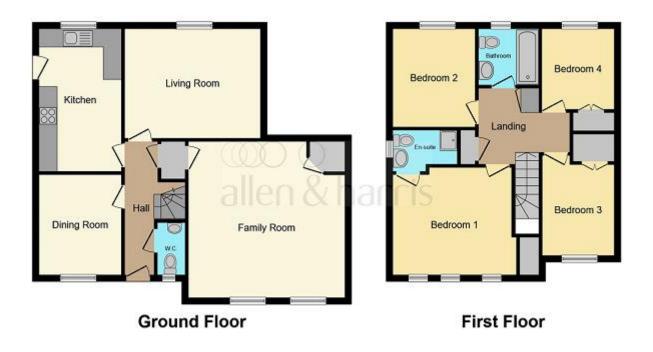

Entrance Hallway

**Lounge** 14' 6" x 11' 8" ( 4.42m x 3.56m )

**Dining Room** 10' 8" x 8' 9" ( 3.25m x 2.67m )

**Kitchen** 15' 4" x 8' 8" ( 4.67m x 2.64m )

**Family Room** 16' 9" x 16' 8" ( 5.11m x 5.08m )

**Downstairs Wc** 

**Bedroom One** 13' 2" x 10' 7" ( 4.01m x 3.23m )

**En-Suite** 7' x 4' 4" ( 2.13m x 1.32m )

**Bedroom Two** 12' 4" x 8' 8" ( 3.76m x 2.64m )

Bedroom Three 10' 8" x 8' 3" ( 3.25m x 2.51m )

**Bedroom Four** 8' 7" x 8' 2" ( 2.62m x 2.49m )

Family Bathroom

allen & harris

0141 613 3992

Burnside@allenandharris.co.uk

240 Stonelaw Road, Rutherglen, GLASGOW, Lanarkshire, G73 3SA

allenandharris.co.uk

This floor plan is for illustrative purposes only, it is not drawn to scale. Any measurements, floor areas (including any total floor area), openings and orientation are approximate. No details are guaranteed, they cannot be relied upon for any purpose and they do not form part of any agreement. No liability is taken for any error, omission or misstatement. A party must rely upon its own inspection(s). Powered by www.focalagent.com