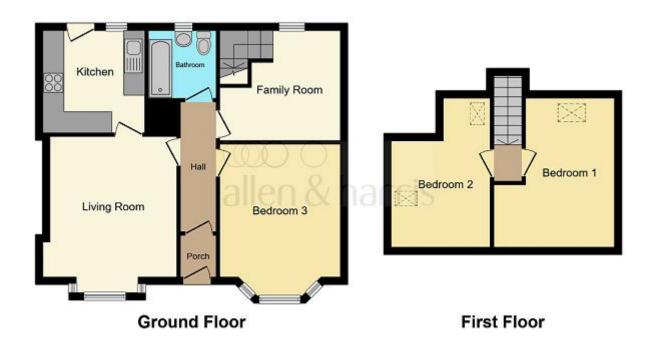

## **Entrance Hallway**

#### Lounge

14' 8" Into Bay x 11' 7" Max ( 4.47m Into Bay x 3.53m Max )

Kitchen

9' 5" x 9' 5" ( 2.87m x 2.87m )

#### **Bedroom One**

13' 8" Into Bay x 11' 1" Max ( 4.17m Into Bay x 3.38m Max )

#### Bedroom Two / Dining Room

11' 2" x 10' 2" ( 3.40m x 3.10m )

#### Bathroom

6' 3" x 6' 3" ( 1.91m x 1.91m )

#### Floored Attic Space 1

Irregular Shaped Room x (x)

#### **Floored Attic Space 2**

Irregular Shaped Room x (x)

## 0141 613 3992

Burnside@allenandharris.co.uk

240 Stonelaw Road, Rutherglen, GLASGOW, Lanarkshire, G73 3SA

allenandharris.co.uk

This floor plan is for illustrative purposes only, it is not drawn to scale. Any measurements, floor areas (including any total floor area), openings and orientation are approximate. No details are guaranteed, they cannot be relied upon for any purpose and they do not form part of any agreement. No liability is taken for any error, omission or misstatement. A party must rely upon its own inspection(s). Powered by www.focalagent.com