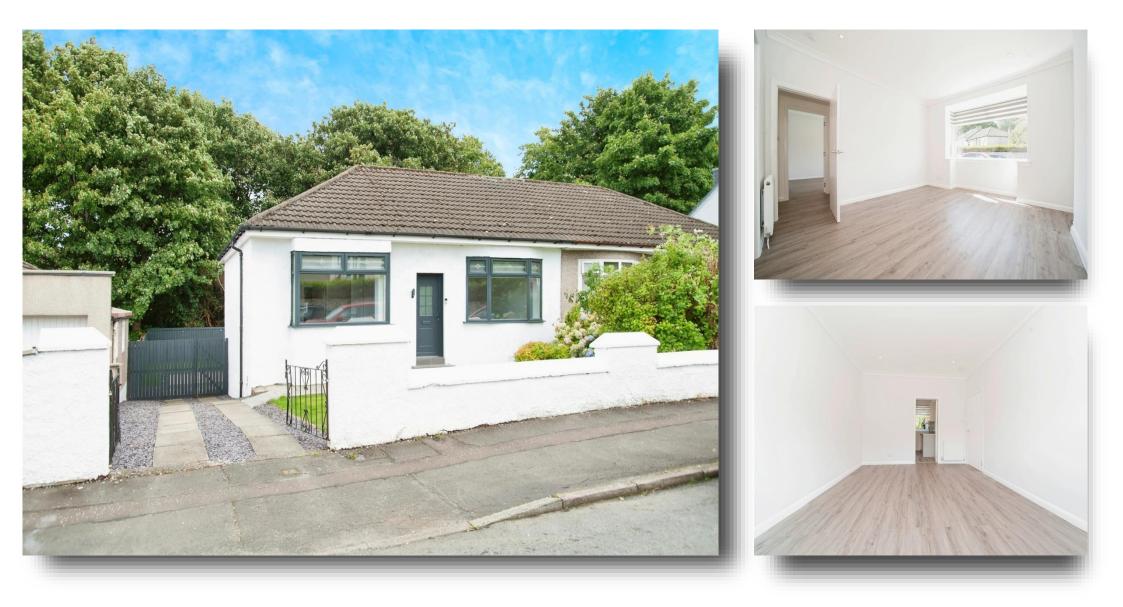

# Annan Drive, Rutherglen Glasgow

- Semi Detached Bungalow
- Bright Spacious Lounge
- Modern Fitted Kitchen
- Two Bedrooms
- Family Bathroom

Tenure: Freehold EPC Rating: D

# £250,000

Presented to the market is this stunning two bedroom semi detached bungalow with flexible living space, set within a quiet pocket of Rutherglen.

The property consists of entrance hallway, bright spacious bay window lounge, new modem fitted kitchen with a range of base and wall mounted storage units and access to the rear garden, two bedrooms (one can be utilised as dining room ) and family bathroom. There is also a fixed staircase leading to two attic rooms.

The property further benefits from gas central heating and driveway. There are stunning gardens to the front and rear of the property. The rear garden has been recently upgraded and is very private.

Located within this popular and established locale the property is well placed for local amenities within nearby Rutherglen which cater for day to day requirements. Alternatively the area benefits from frequent public transport links which provide fast commuter access to nearby East Kilbride and Glasgow city centre. Access paths onto the M74 motorway network are reachable within a respectable 10 minutes drive.