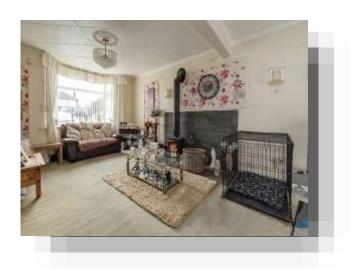

### Lounge

25' 3" (Into bay window) x 16' 8" (Maximum) ( 7.70m (Into bay window) x 5.08m (Maximum) ) UPVC double glazed bay window to front, UPVC double glazed sliding doors to rear Garden, cast iron multi fuel burner, TV point, telephone point, coved cornicing, understairs storage and radiator.