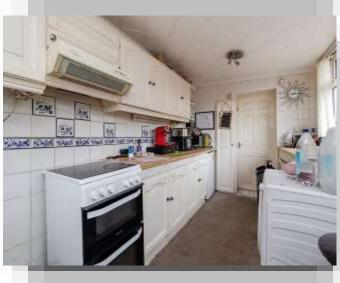

#### Kitchen

7' 5" x 14' 10" ( 2.26m x 4.52m )

A range of base and wall units with complimentary work surfaces, UPVC double glazed window to side, UPVC double glazed window to rear, UPVC double glazed door to rear, plumbing for washing machine, sink/drainer, space for cooker, undercounter fridge freezer and extractor fan.