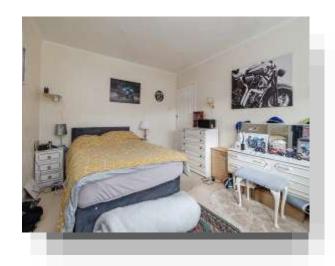

#### **Bedroom 1**

14' 5" (Into bay window) x 10' 9" ( 4.39m (Into bay window) x 3.28m )
UPVC double glazed bay window to front, built in wardrobes with mirror door and radiator.

#### **Bedroom 2**

11' 11" x 9' 2" ( 3.63m x 2.79m )
UPVC double glazed window to rear, built in wardrobes, overhead storage, boiler and radiator.

### **Bedroom 3**

 $6' \ 2'' \ x \ 9' \ (1.88m \ x \ 2.74m \ )$  UPVC double glazed bay window to front and radiator.