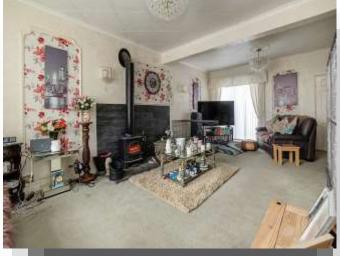

### Lounge

25' 3" (Into bay window) x 16' 8" (Maximum) ( 7.70m (Into bay window) x 5.08m (Maximum) ) UPVC double glazed bay window to front, UPVC double glazed sliding doors to rear Garden, cast iron multi fuel burner, TV point, telephone point, coved cornicing, understairs storage and radiator.