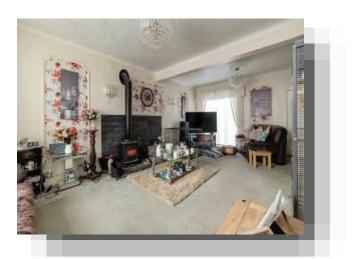

### Lounge

25' 3" (Into bay window) x 16' 8" (Maximum) ( 7.70m (Into bay window) x 5.08m (Maximum) ) UPVC double glazed bay window to front, UPVC double glazed sliding doors to rear Garden, cast iron multi fuel burner, TV point, telephone point, coved cornicing, understairs storage and radiator.