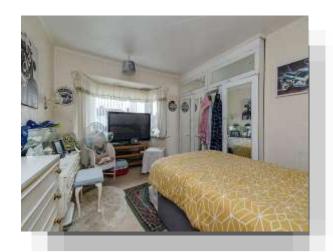

#### **Bedroom 1**

14' 5" (Into bay window) x 10' 9" ( 4.39m (Into bay window) x 3.28m )
UPVC double glazed bay window to front, built in wardrobes with mirror door and radiator.