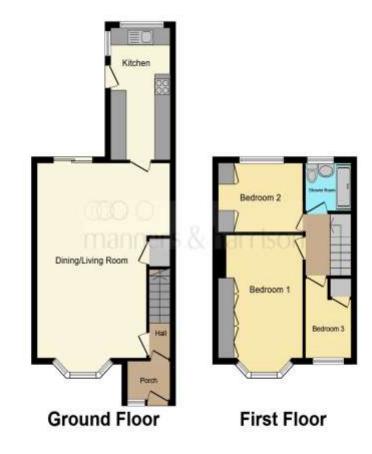

# The Hall Close, Ormesby Middlesbrough

- SPACIOUS TERRACED HOME
- LANDSCAPED REAR GARDEN
- THREE BEDROOMS
- OFF STREET PARKING
- **GREAT LOCATION**

Tenure: Freehold EPC Rating: D

£145,000

This floorplan is for illustrative purposes only. It is not drawn to scale. Any measurements, floor areas (including any total floor area), openings and orientation are approximate. No details are guaranteed, they should not be relied upon for any purpose and do not form any part of any agreement. No liability is taken for any error, omission or misstatement. A party must rely on its own inspection(s). Plan produced for Manners & Harrison. Powered by www.focalagent.com