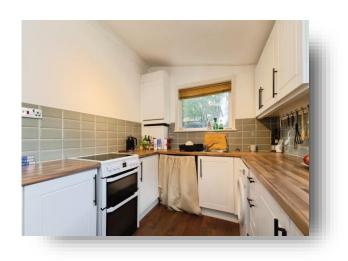

#### Kitchen

8' x 10' 11" ( 2.44m x 3.33m )

Range of base and wall units, complementary work surfaces, UPVC double glazed window to rear and side, recess for fridge/freezer, recess for and plumbing for a dishwasher, sink with draining board and mixer tap, plumbing for washing machine, recess for cooker.