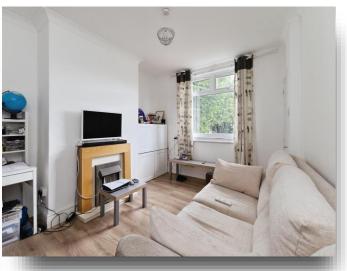

## **Living Room**

13' 10" x 11' 3" ( 4.22m x 3.43m ) UPVC double glazed window to front, radiator, TV point, telephone point.