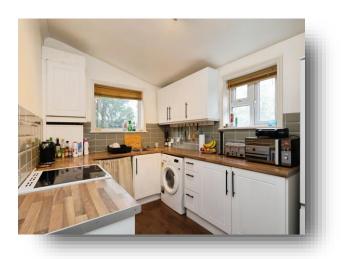

#### Kitchen

8' x 10' 11" ( 2.44m x 3.33m )

Range of base and wall units, complementary work surfaces, UPVC double glazed window to rear and side, recess for fridge/freezer, recess for and plumbing for a dishwasher, sink with draining board and mixer tap, plumbing for washing machine, recess for cooker.