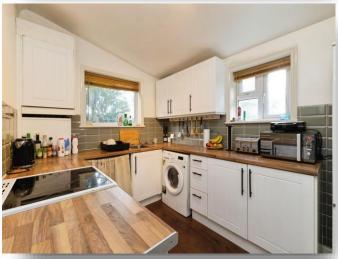

#### Kitchen

8' x 10' 11" ( 2.44m x 3.33m )

Range of base and wall units, complementary work surfaces, UPVC double glazed window to rear and side, recess for fridge/freezer, recess for and plumbing for a dishwasher, sink with draining board and mixer tap, plumbing for washing machine, recess for cooker.