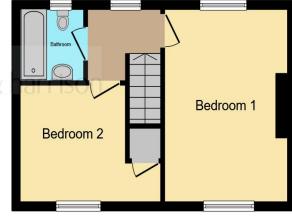

#### **Bathroom**

W/C, wash hand basin with mixer tap, bath with wall mounted shower, single glazed wooden window to rear.

#### Bedroom 1

13' 6" x 10' 10" (4.11m x 3.30m)
Wooden single glazed window to rear, wooden single glazed window to front, radiator.

#### **Bedroom 2**

11'  $\times$  7' 11" (  $3.35m \times 2.41m$  ) Wooden single glazed window to front, radiator, built in cupboard.

£60,000

**Ground Floor** 

**First Floor** 

This floor plan is for illustrative purposes only. It is not drawn to scale. Any measurements, floor areas (including any total floor area), openings and orientation are approximate. No details are guaranteed, they cannot be relied upon for any purpose and they do not form part of any agreement. No liability is taken for any error, omission or misstatement. A party must rely upon its own inspection(s). Powered by www.focalagent.com