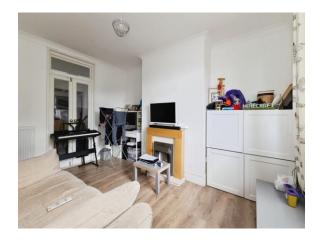

#### **Dining Room**

7' 8" x 9' 4" ( 2.34m x 2.84m ) UPVC double glazed window to front, radiator, understairs storage cupboard.

#### **Study Area**

UPVC window to side, radiator.