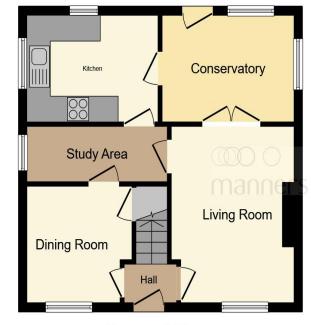

£60,000

**Ground Floor** 

**First Floor** 

This floor plan is for illustrative purposes only. It is not drawn to scale. Any measurements, floor areas (including any total floor area), openings and orientation are approximate. No details are guaranteed, they cannot be relied upon for any purpose and they do not form part of any agreement. No liability is taken for any error, omission or misstatement. A party must rely upon its own inspection(s). Powered by www.focalagent.com