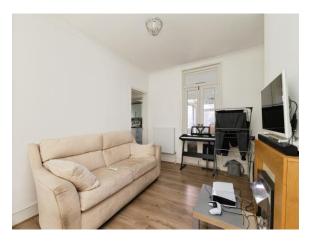

## **Living Room**

13' 10" x 11' 3" ( 4.22m x 3.43m ) UPVC double glazed window to front, radiator, TV point, telephone point.