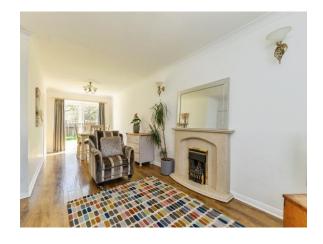

## Lounge/Diner

11' 8" (max) x 26' 5" ( 3.56m (max) x 8.05m ) UPVC double glazed window to front, radiator, gas fire with decorative surround, UPVC double gazed patio doors to rear, TV point, telephone point.