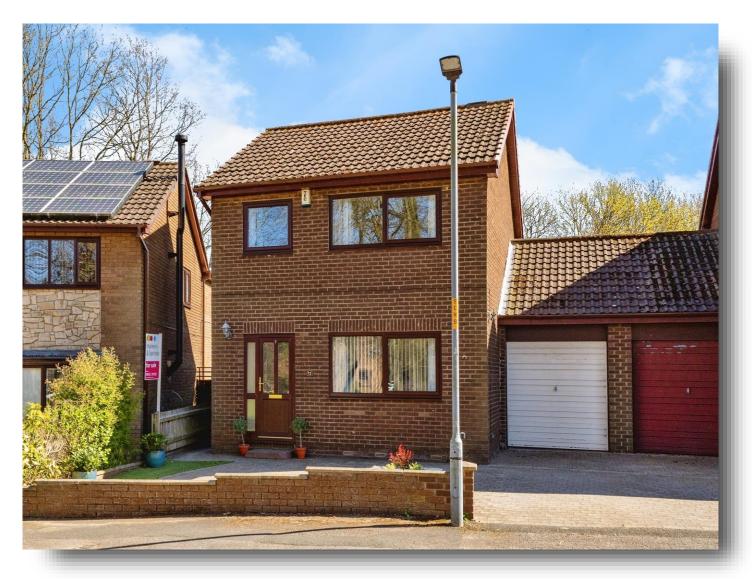

# **Paddock Wood, Coulby Newham Middlesbrough**

A three bedroom link detached family home located within Coulby Newham. Externally this home has a multiple car driveway leading to the garage with a lawned rear garden.

# **Externally**

#### **Front Garden**

small front garden with driveway leading to garage.

# Paddock Wood, Coulby Newham Middlesbrough

- FAMILY HOME
- SPACIOUS LOUNGE/DINER
- MULTIPLE CAR DRIVEWAY
- GARAGE
- REAR GARDEN

Tenure: Freehold EPC Rating: C

£180,000

This floor plan is for illustrative purposes only. It is not drawn to scale. Any measurements, floor areas (including any total floor area), openings and orientation are approximate. No details are guaranteed, they cannot be relied upon for any purpose and they do not form part of any agreement. No liability is taken for any error, omission or misstatement. A party must rely upon its own inspection(s). Powered by www.focalagent.com