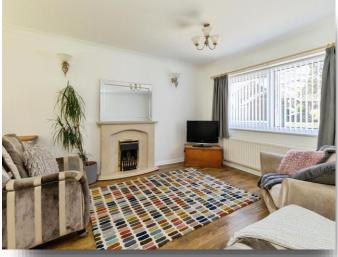

## Lounge/Diner

11' 8" (max) x 26' 5" ( 3.56m (max) x 8.05m ) UPVC double glazed window to front, radiator, gas fire with decorative surround, UPVC double gazed patio doors to rear, TV point, telephone point.