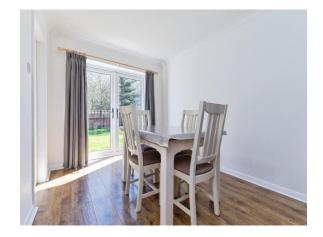

## Lounge/Diner

11' 8" (max) x 26' 5" ( 3.56m (max) x 8.05m ) UPVC double glazed window to front, radiator, gas fire with decorative surround, UPVC double gazed patio doors to rear, TV point, telephone point.