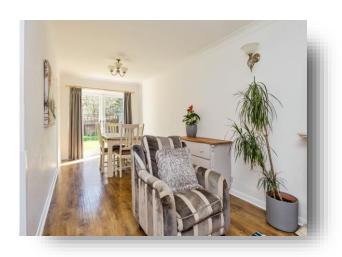

## Lounge/Diner

11' 8" (max) x 26' 5" ( 3.56m (max) x 8.05m ) UPVC double glazed window to front, radiator, gas fire with decorative surround, UPVC double gazed patio doors to rear, TV point, telephone point.