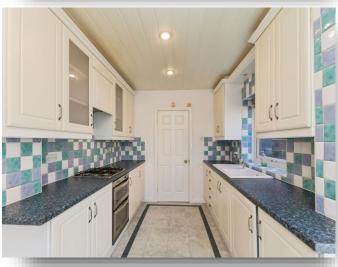

#### Kitchen

13' 7" x 8' 5" ( 4.14m x 2.57m )

Range of wall and base units with complimentary working surfaces, UPVC double glazed window to side, sink with draining board and mixer tap, UPVC double glazed door into rear garden, four ring gas hob, integral electric oven, integral electric grill.