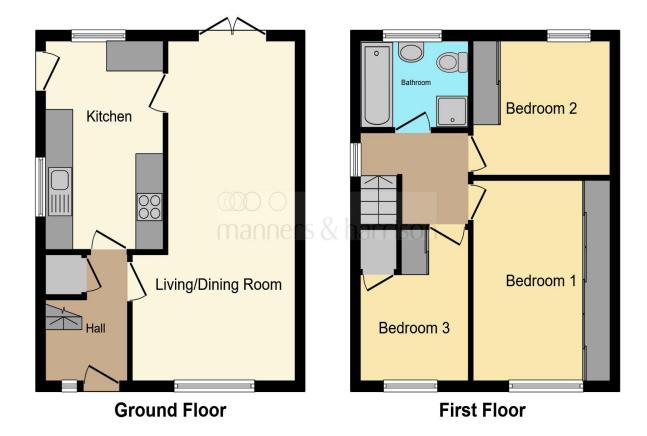

# Paddock Wood, Coulby Newham Middlesbrough

- FAMILY HOME
- SPACIOUS LOUNGE/DINER
- MULTIPLE CAR DRIVEWAY
- GARAGE
- REAR GARDEN

Tenure: Freehold EPC Rating: C

£180,000

This floor plan is for illustrative purposes only. It is not drawn to scale. Any measurements, floor areas (including any total floor area), openings and orientation are approximate. No details are guaranteed, they cannot be relied upon for any purpose and they do not form part of any agreement. No liability is taken for any error, omission or misstatement. A party must rely upon its own inspection(s). Powered by www.focalagent.com