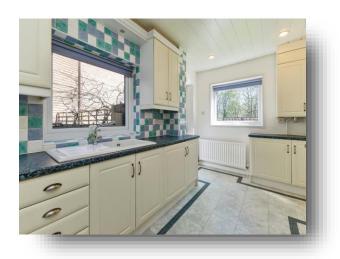

#### Kitchen

13' 7" x 8' 5" ( 4.14m x 2.57m )

Range of wall and base units with complimentary working surfaces, UPVC double glazed window to side, sink with draining board and mixer tap, UPVC double glazed door into rear garden, four ring gas hob, integral electric oven, integral electric grill.