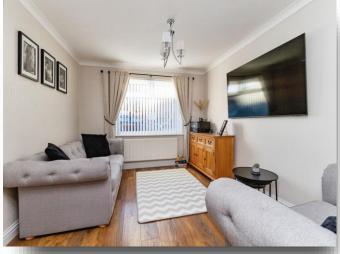

## Lounge

13'  $2" \times 10'$  6" (  $4.01 \text{m} \times 3.20 \text{m}$  ) UPVC double glazed window to front, radiator, TV point, telephone point.