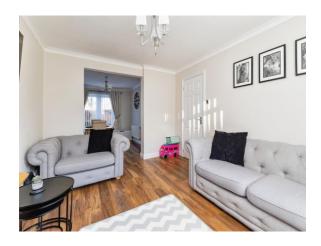

## Lounge

13'  $2" \times 10'$  6" (  $4.01 \text{m} \times 3.20 \text{m}$  ) UPVC double glazed window to front, radiator, TV point, telephone point.

## **Dining Room**

10' 5"  $\times$  9' 3" (  $3.17m \times 2.82m$  ) UPVC double glazed patio doors to rear garden, radiator.