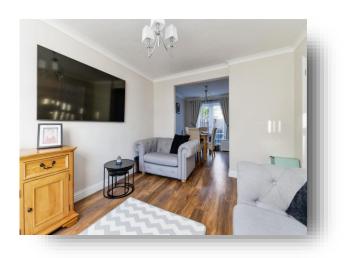

## Lounge

13'  $2" \times 10'$  6" (  $4.01 \text{m} \times 3.20 \text{m}$  ) UPVC double glazed window to front, radiator, TV point, telephone point.

## **Dining Room**

10' 5"  $\times$  9' 3" (  $3.17m \times 2.82m$  ) UPVC double glazed patio doors to rear garden, radiator.