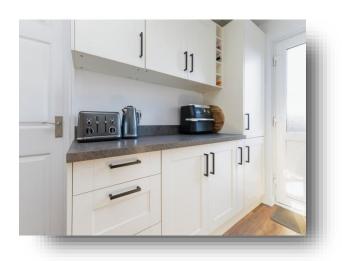

#### Kitchen

11' 4" x 7' 6" ( 3.45m x 2.29m )

Range of base and wall units, complimentary work surfaces, plumbing for washing machine, integrated electric oven, four ring gas hob, 1 1/2 bowl sink with draining board and mixer tap, UPVC double glazed door to rear garden, UPVC double glazed window to rear, recess for fridge/freezer.