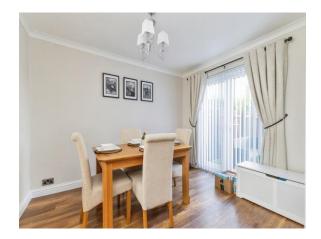

## **Dining Room**

10' 5"  $\times$  9' 3" (  $3.17m \times 2.82m$  ) UPVC double glazed patio doors to rear garden, radiator.