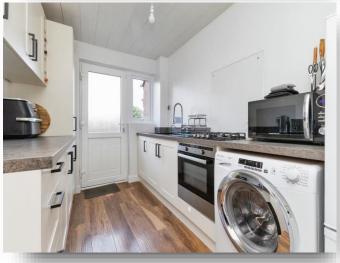

#### Kitchen

11' 4" x 7' 6" ( 3.45m x 2.29m )

Range of base and wall units, complimentary work surfaces, plumbing for washing machine, integrated electric oven, four ring gas hob, 1 1/2 bowl sink with draining board and mixer tap, UPVC double glazed door to rear garden, UPVC double glazed window to rear, recess for fridge/freezer.