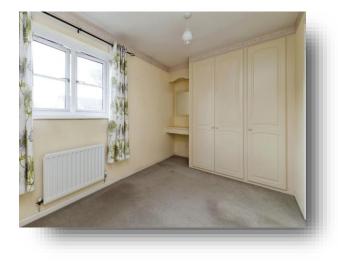

### Bedroom 1

10' 6" (max) x 9' 9" (max) ( 3.20m (max) x 2.97m (max) ) UPVC double glazed window to front, radiator, fitted wardrobes.

## Bedroom 2

8' 4" (max) x 10' 6" (into robes) ( 2.54m (max) x 3.20m (into robes) ) UPVC double glazed window to rear, radiator, fitted wardrobes.