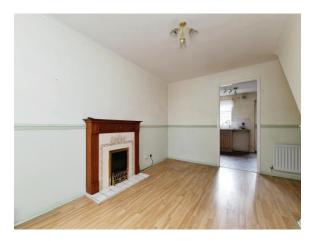

### Lounge

12' 6" (max) x 15' 1" (max) ( 3.81m (max) x 4.60m (max) ) UPVC double glazed window to front, electric fire with decorative surround, TV point, telephone point.