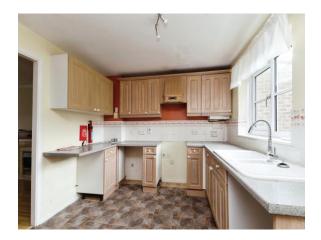

## Kitchen

12' 5" (max) x 9' 9" (max) ( 3.78m (max) x 2.97m (max) ) Range of wall and base units with complimentary working surfaces, 1/2 bowl sink/drainer with mixer tap, UPVC double glazed window to rear, UPVC double glazed door to rear, recess for cooker, recess for fridge freezer.