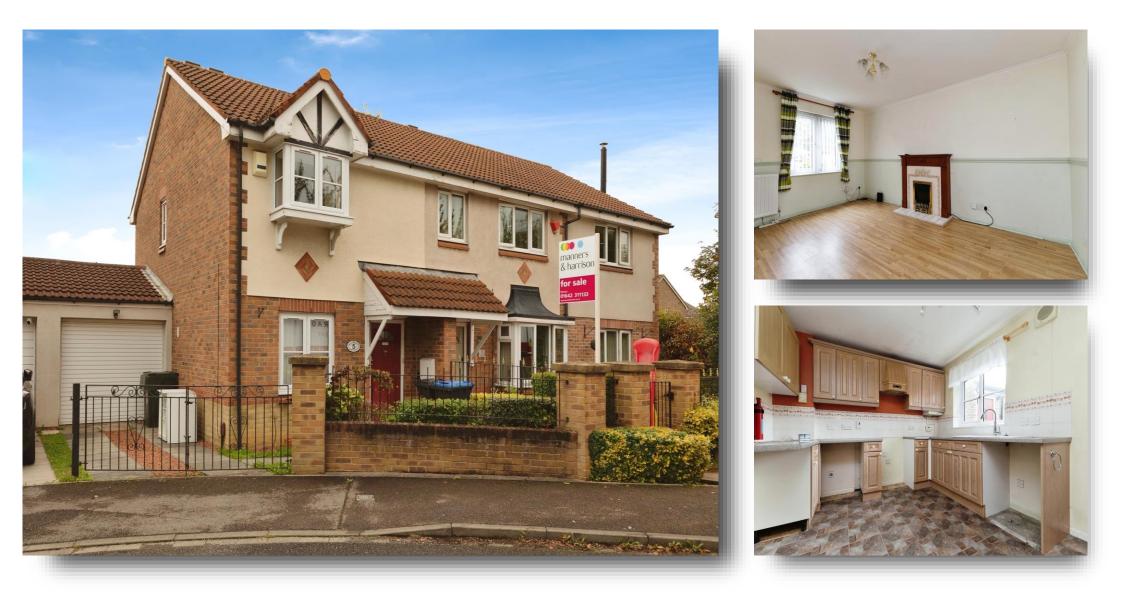

# College Road, Middlesbrough

A 2 bedroom semi detached family home with great potential. Externally this home has a driveway leading to the extended garage and easy maintainable front and rear gardens.

### Lounge

12' 6" (max) x 15' 1" (max) ( 3.81m (max) x 4.60m (max) ) UPVC double glazed window to front, electric fire with decorative surround, TV point, telephone point.

## Kitchen

12' 5" (max) x 9' 9" (max) ( 3.78m (max) x 2.97m (max) ) Range of wall and base units with complimentary working surfaces, 1/2 bowl sink/drainer with mixer tap, UPVC double glazed window to rear, UPVC double glazed door to rear, recess for cooker, recess for fridge freezer.