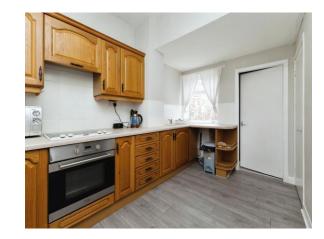

#### Kitchen

12' 9" (max) x 9' 2" (max) ( 3.89m (max) x 2.79m (max) ) Range of wall and base units with complimentary working surfaces, for ring hob, 1 1/2 bowl sink with draining board and mixer tap, wooden single glaze window to rear, under stairs storage, stairs to first floor.