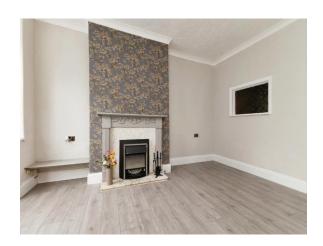

#### Lounge

17' (into bay) x 11' 11" (max) ( 5.18m (into bay) x 3.63m (max) )

Radiator UPVC double glazed bay window to front, electric fire with decorative surround, TV point, telephone point.