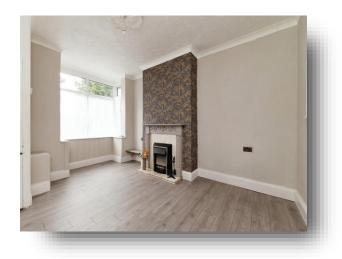

#### Lounge

17' (into bay) x 11' 11" (max) ( 5.18m (into bay) x 3.63m (max) )

Radiator UPVC double glazed bay window to front, electric fire with decorative surround, TV point, telephone point.