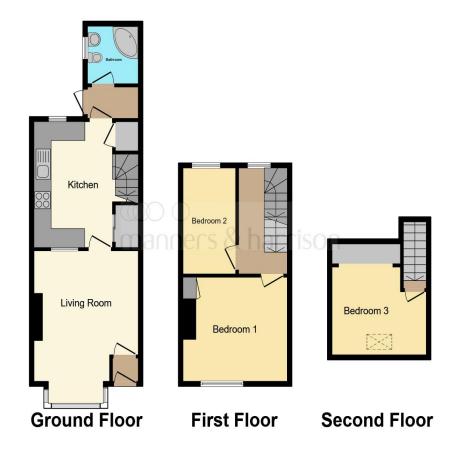

# South View Terrace, Middlesbrough

- IDEAL INVESTMENT PROPERTY
- READY TO MOVE INTO
- FITTED KITCHEN
- WELL PROPORTIONED BEDROOMS
- ENCLOSED REAR YARD

Tenure: Freehold EPC Rating: E

£75,000

This floor plan is for illustrative purposes only. It is not drawn to scale. Any measurements, floor areas (including any total floor area), openings and orientation are approximate. No details are guaranteed, they cannot be relied upon for any purpose and they do not form part of any agreement. No liability is taken for any error, omission or misstatement. A party must rely upon its own inspection(s). Powered by www.focalagent.com