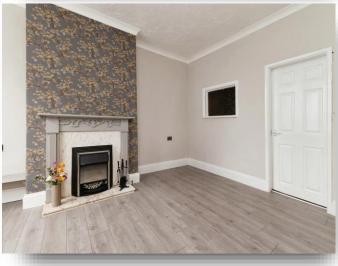

#### Lounge

17' (into bay) x 11' 11" (max) ( 5.18m (into bay) x 3.63m (max) )

Radiator UPVC double glazed bay window to front, electric fire with decorative surround, TV point, telephone point.