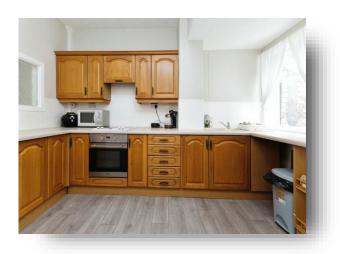

#### Kitchen

12' 9" (max) x 9' 2" (max) ( 3.89m (max) x 2.79m (max) ) Range of wall and base units with complimentary working surfaces, for ring hob, 1 1/2 bowl sink with draining board and mixer tap, wooden single glaze window to rear, under stairs storage, stairs to first floor.