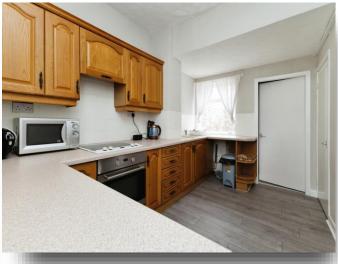

#### Kitchen

12' 9" (max) x 9' 2" (max) ( 3.89m (max) x 2.79m (max) ) Range of wall and base units with complimentary working surfaces, for ring hob, 1 1/2 bowl sink with draining board and mixer tap, wooden single glaze window to rear, under stairs storage, stairs to first floor.