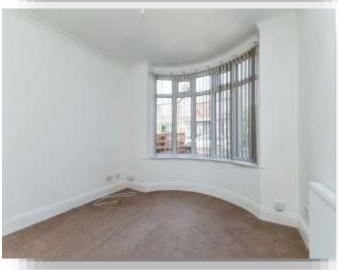

### Lounge

12'  $(max) \times 10'$  6"  $(max) (3.66m (max) \times 3.20m (max))$  UPVC double glazed wide angle bay window to front, radiator, TV point, telephone point.

### **Bedroom 1**

13' 11" (max) x 9' 11" (max) ( 4.24m (max) x 3.02m (max) ) UPVC double glazed window to front, radiator.