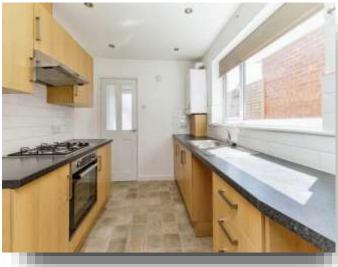

#### Kitchen

10' 1" (max) x 7' 7" (max) ( 3.07m (max) x 2.31m (max) ) range of wall and base units with complimentary working surfaces, tiled splashback, electric oven, gas hob, UPVC double glazed window to side, central heating boiler, sink with draining board and mixer tap, space for fridge freezer, space for washing machine, UPVC double glaze door to rear.