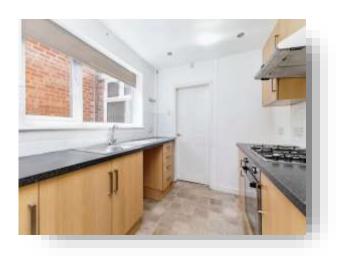

#### Kitchen

10' 1" (max) x 7' 7" (max) ( 3.07m (max) x 2.31m (max) ) range of wall and base units with complimentary working surfaces, tiled splashback, electric oven, gas hob, UPVC double glazed window to side, central heating boiler, sink with draining board and mixer tap, space for fridge freezer, space for washing machine, UPVC double glaze door to rear.