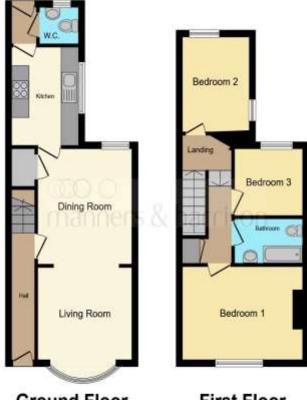

# Studley Road, Middlesbrough

- **DECEPTIVELY SPACIOUS**
- THREE BEDROOMS
- **DRIVEWAY**
- TWO RECEPTION AREAS
- GREAT FIRST TIME BUYER OPPORTUNITY

Tenure: Freehold EPC Rating: D

£140,000

**Ground Floor** 

First Floor

This floor plan is for illustrative purposes only. It is not drawn to scale. Any measurements, floor areas (including any total floor area), openings and orientation are approximate. No details are guaranteed, they cannot be relied upon for any purpose and they do not form part of any agreement. No liability is taken for any error, omission or misstatement. A party must rely upon its own inspection(s). Powered by www.focalagent.com