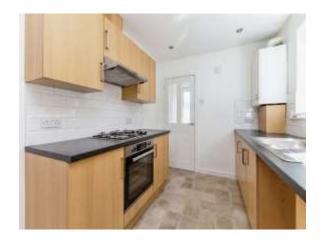

#### Kitchen

10' 1" (max) x 7' 7" (max) ( 3.07m (max) x 2.31m (max) ) range of wall and base units with complimentary working surfaces, tiled splashback, electric oven, gas hob, UPVC double glazed window to side, central heating boiler, sink with draining board and mixer tap, space for fridge freezer, space for washing machine, UPVC double glaze door to rear.