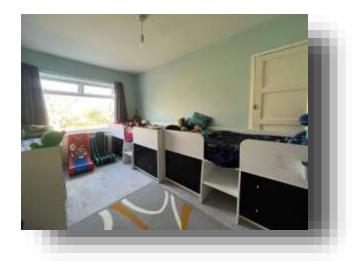

#### Bedroom 2

13' 9" x 10' 2" (  $4.19m\ x\ 3.10m$  ) UPVC double glazed window to rear, storage cupboard and radiator.

**Bedroom 3** 8' 7" x 7' 4" ( 2.62m x 2.24m ) UPVC double glazed window to front and radiator.