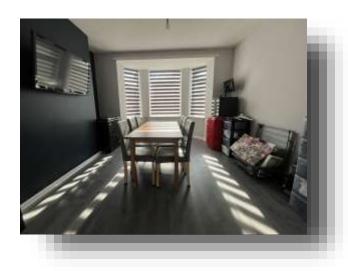

#### **Reception Room 2**

13' 9" x 12' 5" (Into recess) (  $4.19m \times 3.78m$  (Into recess) ) UPVC double glazed window to rear, decorative fire surround and radiator.