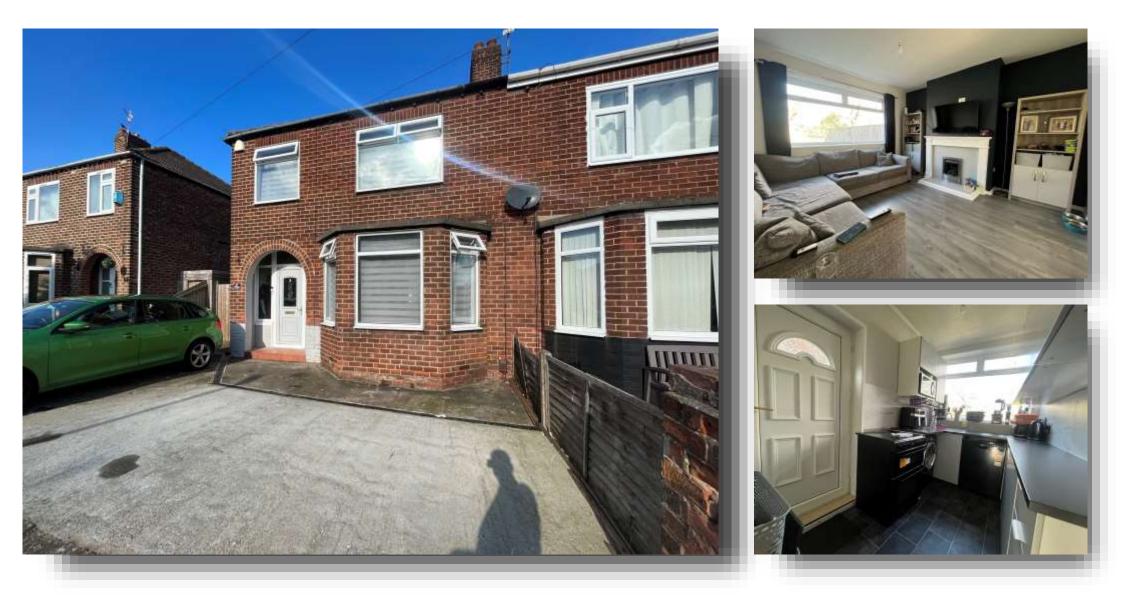

# Brunswick Avenue, Middlesbrough

A turnkey three bedroom semi detached family home. Externally this home benefits from a driveway to the front and a great sized rear garden.

#### **Entrance Hall**

Entered via UPVC double glazed door, UPVC double glazed window to font, stairs to first floor, understair storage and radiator.

#### **Reception Room 1**

14' (Into bay) x 12' 5" (Into recess) ( 4.27m (Into bay) x 3.78m (Into recess) ) UPVC double glazed bay window to front, TV point, telephone point and radiator.

#### Kitchen

9' 10" x 6' 11" ( 3.00m x 2.11m ) Wall and base units with complimentary work surfaces, UPVC double glazed widow to rear, plumbing for washing machine, recess for cooker, recess for undercounter dish washer, pantry cupboard with UPVC double glazed window to side and UPVC double glazed door lading to side.

#### **Front Garden**

Driveway for multiple cars.