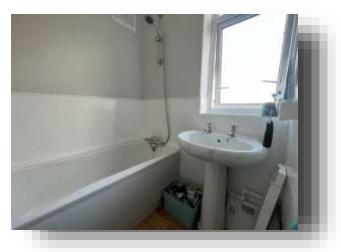

#### Bathroom

Bath with shower over, wash hand basin with mixer tap, UPVC double glazed window to rear, storage cupboard and radiator.