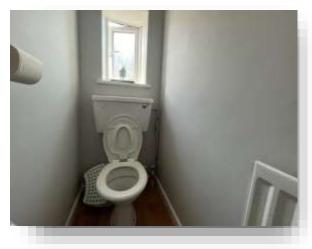

Brunswick Avenue, Middlesbrough, TS6 0AD



## welcome to

# Brunswick Avenue, Middlesbrough

A turnkey three bedroom semi detached family home. Externally this home benefits from a driveway to the front and a great sized rear garden.













#### **Entrance Hall**

Entered via UPVC double glazed door, UPVC double glazed window to font, stairs to first floor, understair storage and radiator.

#### **Reception Room 1**

14' (Into bay) x 12' 5" (Into recess) ( 4.27m (Into bay) x 3.78m (Into recess) ) UPVC double glazed bay window to front, TV point, telephone point and radiator.

#### **Reception Room 2**

13' 9" x 12' 5" (Into recess) (  $4.19m \times 3.78m$  (Into recess) ) UPVC double glazed window to rear, decorative fire surround and radiator.

#### Kitchen

9' 10" x 6' 11" ( 3.00m x 2.11m ) Wall and base units with complimentary work surfaces, UPVC double glazed widow to rear, plumbing for washing machine, recess for cooker, recess for undercounter dish washer, pantry cupboard with UPVC double glazed window to side and UP