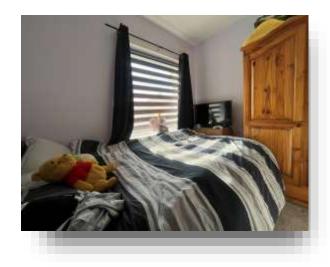

#### Bedroom 1

10' 3" x 10' 1" (  $3.12m\ x\ 3.07m$  ) UPVC double glazed window to front, storage cupboard and radiator.

#### Bedroom 2

13' 9" x 10' 2" (  $4.19m\ x\ 3.10m$  ) UPVC double glazed window to rear, storage cupboard and radiator.

**Bedroom 3** 8' 7" x 7' 4" ( 2.62m x 2.24m ) UPVC double glazed window to front and radiator.