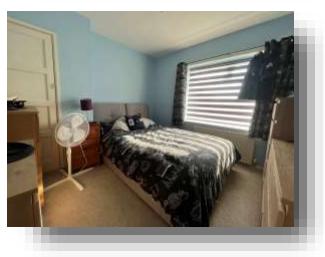

#### Bedroom 1

10' 3" x 10' 1" (  $3.12m\ x\ 3.07m$  ) UPVC double glazed window to front, storage cupboard and radiator.

#### Bedroom 2

13' 9" x 10' 2" (  $4.19m\ x\ 3.10m$  ) UPVC double glazed window to rear, storage cupboard and radiator.

**Bedroom 3** 8' 7" x 7' 4" ( 2.62m x 2.24m ) UPVC double glazed window to front and radiator.