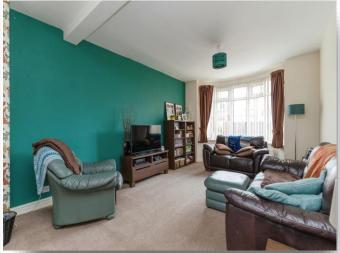

# **Lounge/ Dining Room**

24' 6" max x 17' 8" max ( 7.47m max x 5.38m max ) UPVC double glazed bay window to front, UPVC double glazed window to rear, radiator, under stair storage, TV point, telephone point.