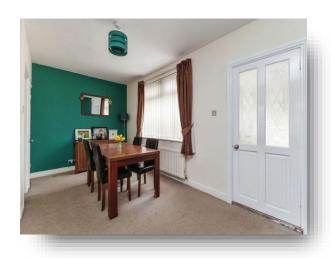

# **Lounge/ Dining Room**

24' 6" max x 17' 8" max ( 7.47m max x 5.38m max ) UPVC double glazed bay window to front, UPVC double glazed window to rear, radiator, under stair storage, TV point, telephone point.