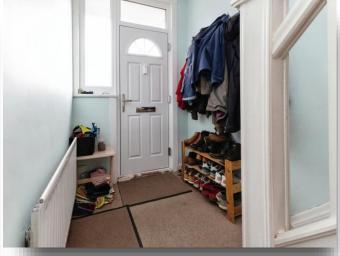

# Hallway

Enter through UPVC double glazed door, stairs to first floor, radiator, under stair storage.