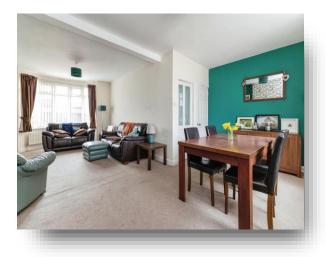

# **Lounge/ Dining Room**

24' 6" max x 17' 8" max ( 7.47m max x 5.38m max ) UPVC double glazed bay window to front, UPVC double glazed window to rear, radiator, under stair storage, TV point, telephone point.