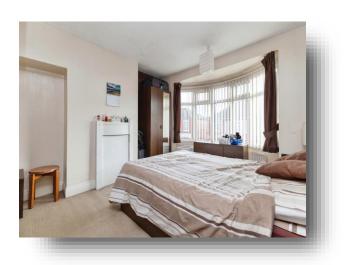

### **Bedroom 1**

13' 10" into bay x 11' 3" into recess ( 4.22m into bay x 3.43m into recess ) UPVC double glazed window to front, radiator.