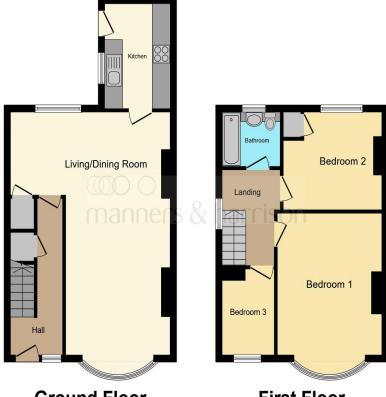

# Montreal Place, MIDDLESBROUGH

- GARAGE
- **ENCLOSED FRONT AND REAR GARDENS**
- SPACIOUS LOUNGE/DINING ROOM
- **FAMILY HOME**
- **SEMI-DETACHED**

Tenure: Freehold EPC Rating: Awaited

£130,000

**Ground Floor** 

First Floor

This floor plan is for illustrative purposes only. It is not drawn to scale. Any measurements, floor areas (including any total floor area), openings and orientation are approximate. No details are guaranteed, they cannot be relied upon for any purpose and they do not form part of any agreement. No liability is taken for any error, omission or misstatement. A party must rely upon its own inspection(s). Powered by www.focalagent.com