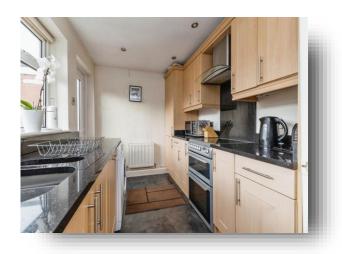

#### Kitchen

10' 7" x 8' ( 3.23m x 2.44m )

Range of base and wall units with granite working surfaces, 1 1/2 bowl sink with draining board and mixer tap, UPVC double glazed window to side, UPVC double glazed door to side, radiator, recess for fridge/freezer, recess for oven, stainless steel extractor fan, plumbing for washing machine, spotlight.