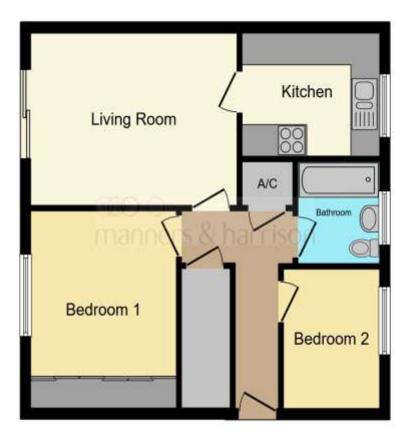

# Saltcote, Marton-In-Cleveland Middlesbrough

- TWO BEDROOMS
- **GROUND FLOOR**
- **GARDEN TO THE FRONT**
- **WET ROOM**
- **NO CHAIN**

Tenure: Leasehold EPC Rating: C

£85,000

This floorplan is for illustrative purposes only. It is not drawn to scale. Any measurements, floor areas (including any total floor area), openings and orientation are approximate. No details are guaranteed, they should not be relied upon for any purpose and do not form any part of any agreement. No liability is taken for any error, omission or misstatement. A party must rely on its own inspection(s). Plan produced for Manners & Harrison. Powered by www.focalagent.com