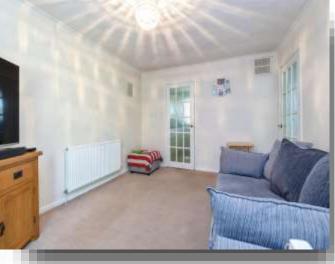

## Lounge

14' 1" x 10' 8" ( 4.29m x 3.25m ) Double glazed patio doors to front aspect, wall lighting, coving to ceiling.