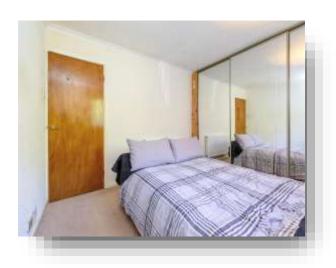

#### **Bedroom 1**

12'  $3" \times 10' \ 1" \ (3.73m \times 3.07m)$  PVC window to front aspect, built in mirrored wardrobes.