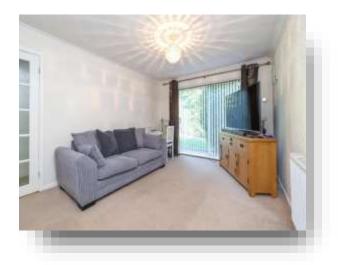

## Lounge

14' 1" x 10' 8" ( 4.29m x 3.25m ) Double glazed patio doors to front aspect, wall lighting, coving to ceiling.