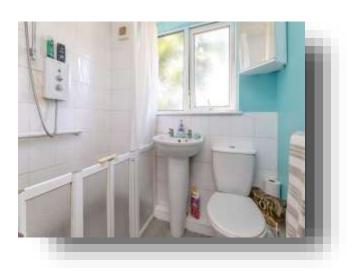

#### **Shower Room**

PVC window to rear aspect, wash hand basin, walk in shower enclosure with electric shower, pedestal wash hand basin, low level WC, tiled splash backs and extraction fan.