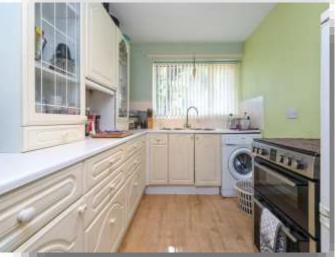

#### Kitchen

9' 3" x 7' 7" ( 2.82m x 2.31m )

PVC window to rear aspect, a range of wall, base and drawer units, stainless steel single bowl sink and drainer, complementary work surfaces, tiled splash backs, plumbing for washing machine, oven, vinyl flooring and spot lighting.