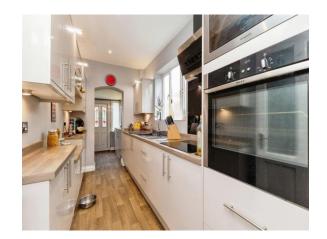

### Kitchen

20' 1" x 7' 3" ( 6.12m x 2.21m ) Wall and base units with complimentary work surfaces, four ring induction hob 1 1/2 sink/drainer with mixer tap, UPVC double glazed window to side, space for free standing fridge/freezer, UPVC double glazed door to rear, UPVC double glazed window to rear.