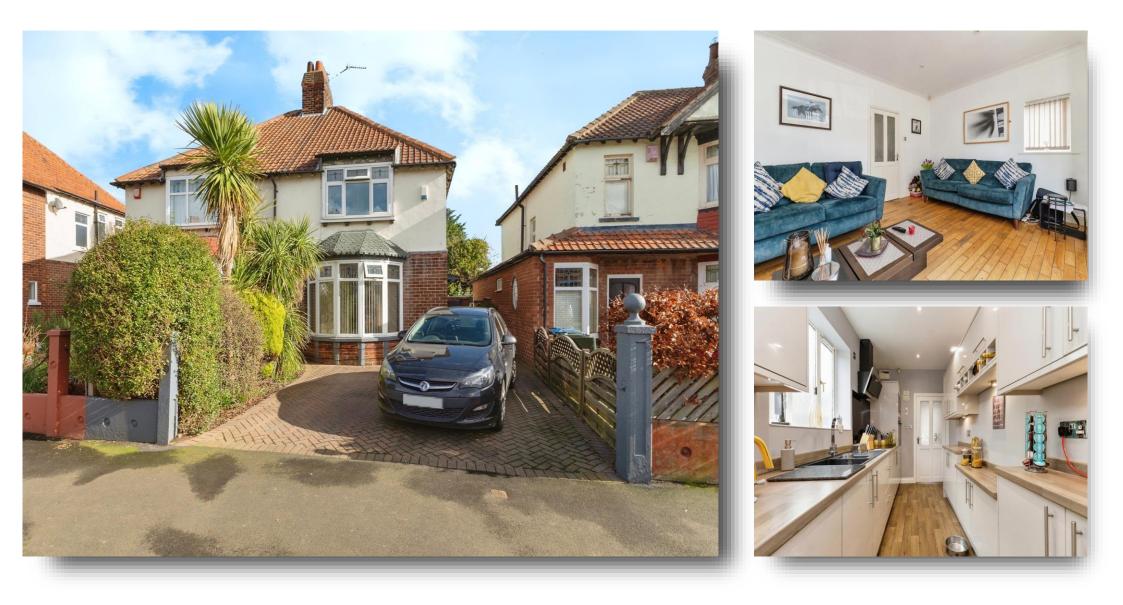

# Thackeray Grove, Middlesbrough

A pleasantly situated three bedroomed semi-detached home with loft space. Externally this home consists of a driveway to the front and easily maintained rear garden.

## **Entrance Hall**

Entered via UPVC double glazed door, stairs to first floor and understair storage cupboard.

### Lounge

16' x 14' 9" (Into bay window) ( 4.88m x 4.50m (Into bay window) )

UPVC double glazed window to front, UPVC double glazed window to side, gas fire with decorative surround, coved cornicing, TV point, telephone point, spotlights and radiator.

### Kitchen

20' 1" x 7' 3" ( 6.12m x 2.21m ) Wall and base units with complimentary work surfaces, four ring induction hob 1 1/2 sink/drainer with mixer tap, UPVC double glazed window to side, space for free standing fridge/freezer, UPVC double glazed door to rear, UPVC double glazed window to rear.

# Externally

**Rear Garden** Artificial lawn with flowerbed stoned edging, raise decking area and storage shed.

#### **Front Garden** Double driveway