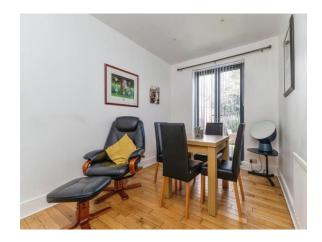

## **Reception Room 2**

11' 11" x 9' 2" ( 3.63m x 2.79m ) UPVC double glazed patio doors to garden, radiator and spotlights.