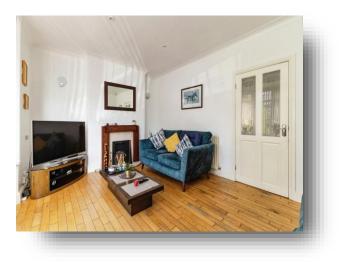

### Lounge

16' x 14' 9" (Into bay window) ( 4.88m x 4.50m (Into bay window) )

UPVC double glazed window to front, UPVC double glazed window to side, gas fire with decorative surround, coved cornicing, TV point, telephone point, spotlights and radiator.