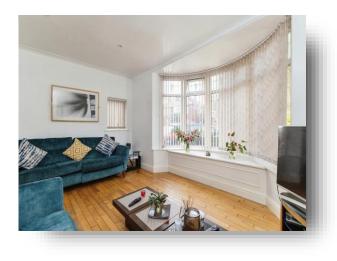

### Lounge

16' x 14' 9" (Into bay window) ( 4.88m x 4.50m (Into bay window) )

UPVC double glazed window to front, UPVC double glazed window to side, gas fire with decorative surround, coved cornicing, TV point, telephone point, spotlights and radiator.