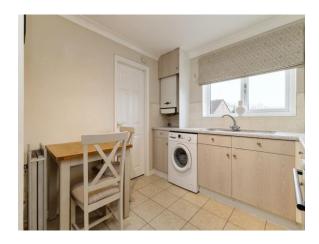

#### Kitchen

10' 10" x 9' 3" ( 3.30m x 2.82m )

Range of wall and base units with complimentary work surfaces, space for under counter fridge/freezer, integral electric oven, four ring gas hob, sink/drainer, plumbing for washing machine, combi boiler, UPVC double glazed window to rear, coved cornicing and radiator.