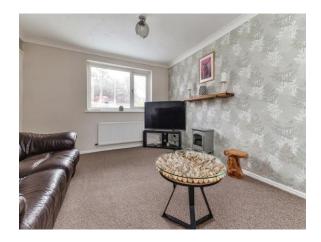

## Lounge

19' 9" x 11' 7" (Maximum) ( 6.02m x 3.53m (Maximum) ) UPVC double glazed window to front, UPVC double glazed French doors to rear garden, coved cornicing, TV point, telephone point, electric fire and radiator.