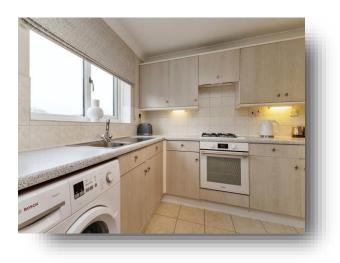

#### Kitchen

10' 10" x 9' 3" ( 3.30m x 2.82m )

Range of wall and base units with complimentary work surfaces, space for under counter fridge/freezer, integral electric oven, four ring gas hob, sink/drainer, plumbing for washing machine, combi boiler, UPVC double glazed window to rear, coved cornicing and radiator.