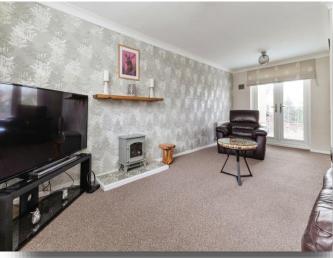

## Lounge

19' 9" x 11' 7" (Maximum) ( 6.02m x 3.53m (Maximum) ) UPVC double glazed window to front, UPVC double glazed French doors to rear garden, coved cornicing, TV point, telephone point, electric fire and radiator.