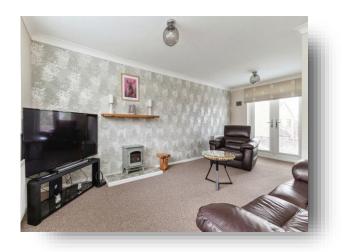

## Lounge

19' 9" x 11' 7" (Maximum) ( 6.02m x 3.53m (Maximum) ) UPVC double glazed window to front, UPVC double glazed French doors to rear garden, coved cornicing, TV point, telephone point, electric fire and radiator.