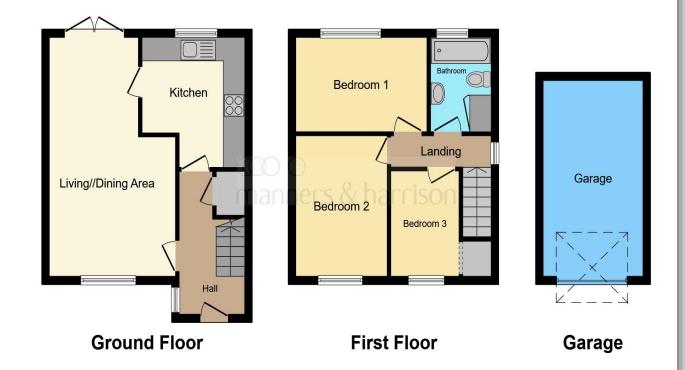

#### **Entrance Hall**

Entered via wooden door to the front, stairs to first floor, understair storage, radiator and UPVC double glazed window to side.

## Lounge

19' 9" x 11' 7" (Maximum) ( 6.02m x 3.53m (Maximum) ) UPVC double glazed window to front, UPVC double glazed French doors to rear garden, coved cornicing, TV point, telephone point, electric fire and radiator.

#### Kitchen

10' 10" x 9' 3" ( 3.30m x 2.82m )

Range of wall and base units with complimentary work surfaces, space for under counter fridge/freezer, integral electric oven, four ring gas hob, sink/drainer, plumbing for washing machine, combi boiler, UPVC double glazed window to rear, coved cornicing and radiator.

## Landing

Stairs from hall, loft access and coved cornicing.

## **Bedroom 1**

 $8'\ 1"\ x\ 11'\ 9"\ (\ 2.46m\ x\ 3.58m\ )$  UPVC double glazed window to front, coved cornicing and radiator.

## **Bedroom 2**

12' 1" x 7' 10" ( 3.68m x 2.39m )
UPVC double glazed window to rear, coved cornicing and radiator.

## **Bedroom 3**

8' 1" x 5' 11" ( 2.46m x 1.80m ) UPVC double glazed window to front, coved cornicing and radiator.

#### **Bathroom**

Wash hand basin, bath with shower over, WC, storage cupboard, coved cornicing, extractor fan and UPVC double glazed window to rear.

## Garage

This floorplan is for illustrative purposes only. It is not drawn to scale. Any measurements, floor areas (including any total floor area), openings and orientation are approximate. No details are guaranteed, they should not be relied upon for any purpose and do not form any part of any agreement. No liability is taken for any error, omission or misstatement. A party must rely on its own inspection(s). Plan produced for Manners & Harrison. Powered by www.focalagent.com