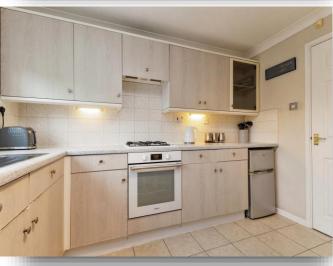

#### Kitchen

10' 10" x 9' 3" ( 3.30m x 2.82m )

Range of wall and base units with complimentary work surfaces, space for under counter fridge/freezer, integral electric oven, four ring gas hob, sink/drainer, plumbing for washing machine, combi boiler, UPVC double glazed window to rear, coved cornicing and radiator.