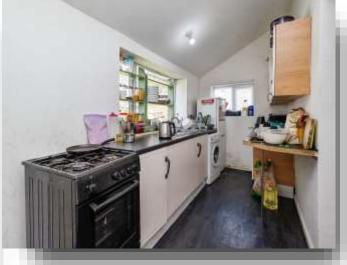

### Kitchen

19' 2" x 6' 3" ( 5.84m x 1.91m )

Wall and base units with complimentary work surfaces, UPVC double glazed window to side, boiler in cupboard, understairs storage and sink/drainer.