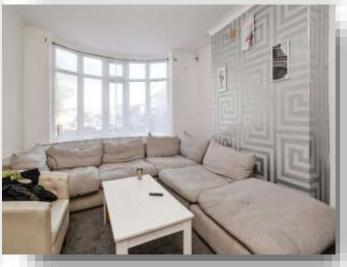

# Lounge

14' 2" (Into bay window) x 11' 7" (Into recess) ( 4.32m (Into bay window) x 3.53m (Into recess) )
UPVC double glazed bay window to front, coved cornicing, radiator and archway leading to: