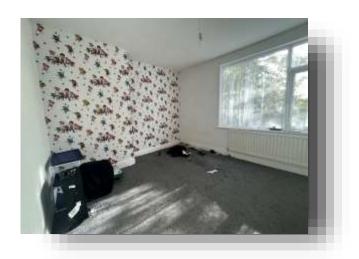

## **Dining Room**

13' 10" (Into bay window) x 11' 7" (Maximum into recess) ( 4.22m (Into bay window) x 3.53m (Maximum into recess) ) UPVC double glazed square bay window to rear, coved corning and radiator.