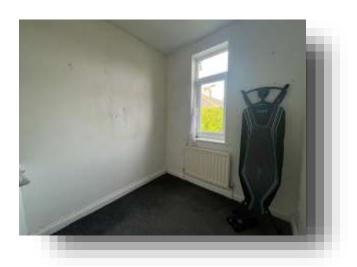

#### **Bedroom 3**

6' 2" x 8' 10" ( 1.88m x 2.69m ) UPVC double glazed window to front and radiator.