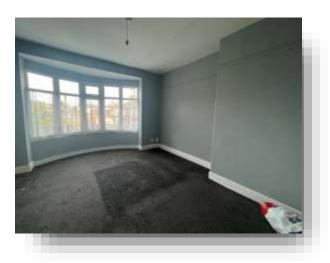

# Lounge

14' 2" (Into bay window) x 11' 7" (Into recess) ( 4.32m (Into bay window) x 3.53m (Into recess) )
UPVC double glazed bay window to front, coved cornicing, radiator and archway leading to:

## **Dining Room**

13' 10" (Into bay window) x 11' 7" (Maximum into recess) ( 4.22m (Into bay window) x 3.53m (Maximum into recess) ) UPVC double glazed square bay window to rear, coved corning and radiator.