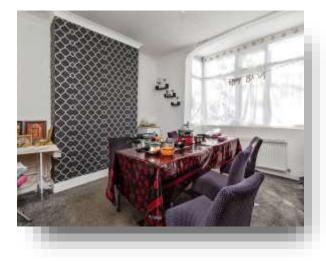

## **Dining Room**

13' 10" (Into bay window) x 11' 7" (Maximum into recess) ( 4.22m (Into bay window) x 3.53m (Maximum into recess) ) UPVC double glazed square bay window to rear, coved corning and radiator.