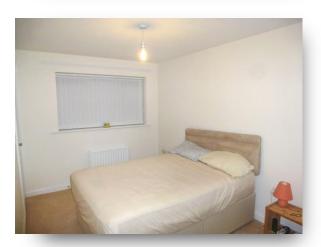

#### **Bedroom 2**

9' 8" x 9' 7" ( 2.95m x 2.92m ) Double Glazed window to front elevation, built in wardrobe, radiator.

#### **Bedroom 3**

10' 3" x 6' 4" ( 3.12m x 1.93m ) Double Glazed window to rear elevation, radiator.