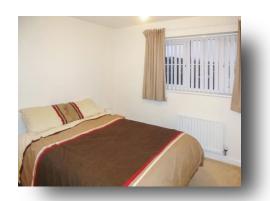

#### **Bedroom 2**

9' 8" x 9' 7" ( 2.95m x 2.92m ) Double Glazed window to front elevation, built in wardrobe, radiator.

#### **Bedroom 3**

10' 3" x 6' 4" ( 3.12m x 1.93m ) Double Glazed window to rear elevation, radiator.