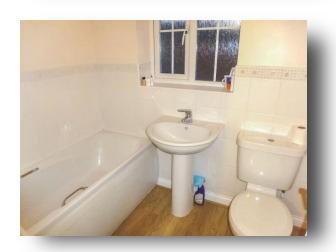

## **Family Bathroom**

Double Glazed window to rear elevation, white three piece suite comprising panelled bath with mixer tap, pedestal wash hand basin with mixer tap, low level WC, part tiled walls, extractor fan, radiator, laminate flooring.