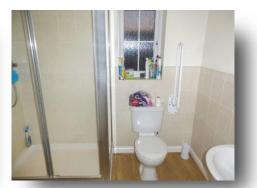

## **Family Bathroom**

Double Glazed window to rear elevation, white three piece suite comprising panelled bath with mixer tap, pedestal wash hand basin with mixer tap, low level WC, part tiled walls, extractor fan, radiator, laminate flooring.