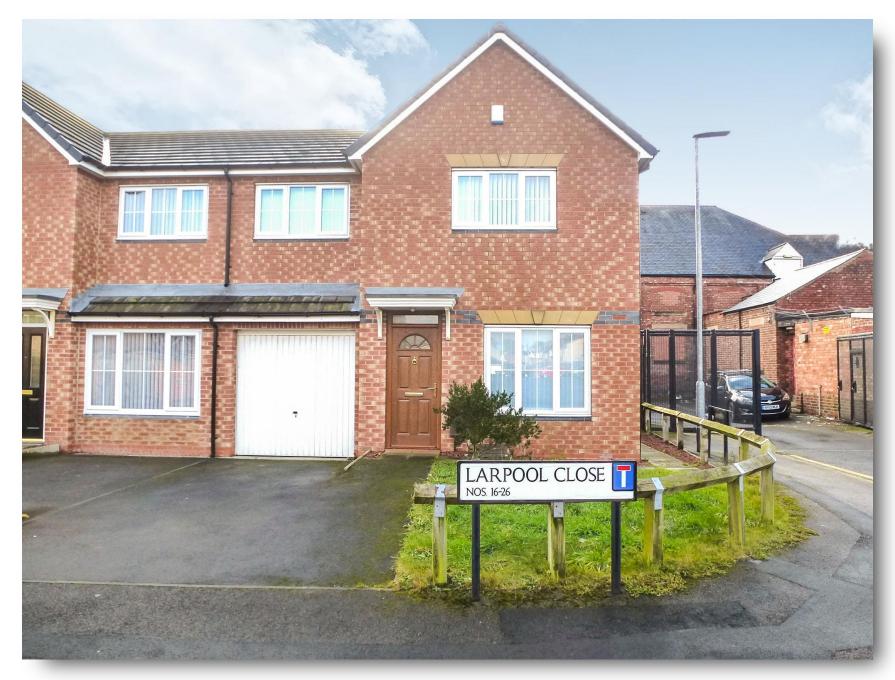

# **Larpool Close**

A beautiful 3 Bedroomed family home, benefitting from Double Glazing, Gas Central Heating, Driveway and Garage. Accommodation briefly comprises Lounge, Kitchen/Diner with patio doors to Rear Garden, 3 Bedrooms, Master Bedroom with En Suite and Family Bathroom.

# **Larpool Close**

- GUIDE PRICE £95,000 TO £100,000
- GAS CENTRAL HEATING & DOUBLE GLAZED
- MASTER BEDROOM WITH EN SUITE
- GARAGE
- DRIVEWAY

Tenure: Freehold EPC Rating: C

guide price

£95,000

Please note the marker reflects the postcode not the actual property