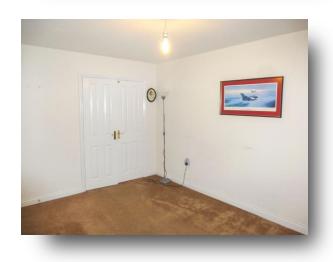

## **Bedroom 1**

15' 3" x 8' 4" (max) ( 4.65m x 2.54m (max) ) (irregular shaped room) Double Glazed window to front elevation, built in cupboard, built in walk-in wardrobe, radiator, television point.