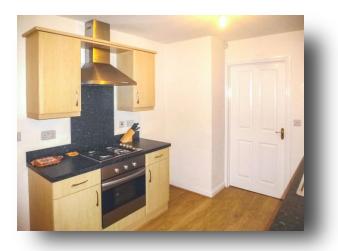

## Kitchen / Diner

14' 6" x 9' 2" (max) ( 4.42m x 2.79m (max) )

Double Glazed window to rear elevation, Double Glazed patio doors leading into rear garden, range of wall and base units with contrasting roll edge working surfaces, 1 ½ bowl stainless steel sink/drainer with mixer tap, built in electric oven, gas hob with extractor over, plumbing for washing machine, space for fridge freezer, radiator.