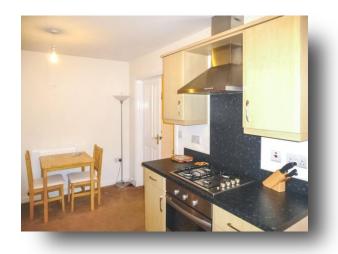

## Kitchen / Diner

14' 6" x 9' 2" (max) ( 4.42m x 2.79m (max) )

Double Glazed window to rear elevation, Double Glazed patio doors leading into rear garden, range of wall and base units with contrasting roll edge working surfaces, 1 ½ bowl stainless steel sink/drainer with mixer tap, built in electric oven, gas hob with extractor over, plumbing for washing machine, space for fridge freezer, radiator.