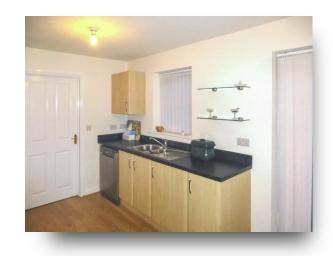

## Kitchen / Diner

14' 6" x 9' 2" (max) ( 4.42m x 2.79m (max) )

Double Glazed window to rear elevation, Double Glazed patio doors leading into rear garden, range of wall and base units with contrasting roll edge working surfaces, 1 ½ bowl stainless steel sink/drainer with mixer tap, built in electric oven, gas hob with extractor over, plumbing for washing machine, space for fridge freezer, radiator.