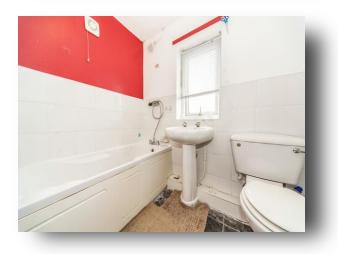

### Partly Tiled Bathroom/ Wc

UPVC Double Glazed opaque window to rear aspect, extractor fan, WC, panelled bath with shower attachment.