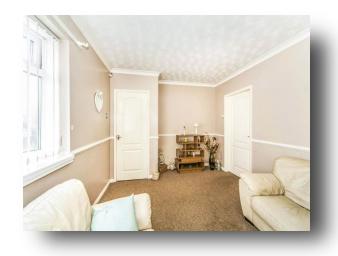

#### Bedroom 2

12' 6" x 8' 5" (  $3.81m\ x\ 2.57m$  ) UPVC Double Glazed window to rear aspect, radiator.