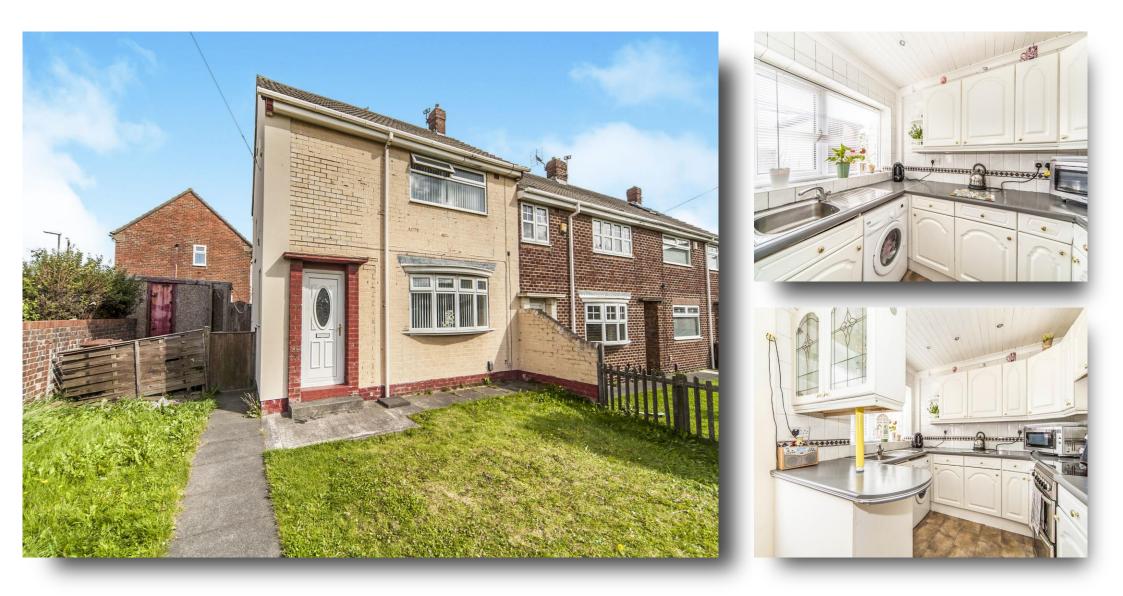

# Frederic Street, HARTLEPOOL

EARLY VACANT POSSESSION OF THIS 2 BEDROOMED END TERRACED HOUSE WITH FRONT AND REAR GARDENS.

#### Kitchen

16' 8" x 8' 5" ( 5.08m x 2.57m ) fitted with a range of wall and base units, recess for washing machine, space for small dining table and chairs, patio doors leading to rear garden.

## Externally

**Rear Garden** mainly patio area with outhouse.

**Front Garden** 

**Detached Single Garage** 