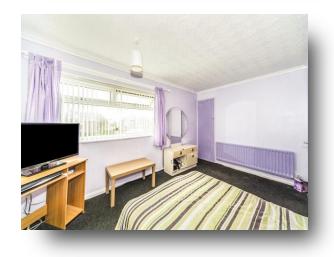

#### Bedroom 1

15' 6" x 10' 4" ( $4.72m\ x\ 3.15m$ ) UPVC Double Glazed window to front aspect, built in wardrobes, radiator, telephone and TV point.