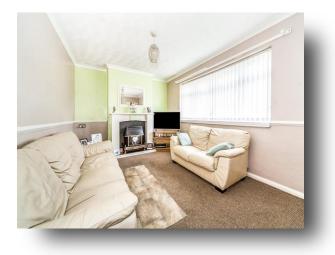

#### Lounge

16' 8" x 10' 4" (maximum measurements) ( $5.08m \times 3.15m$  (maximum measurements)) UPVC Double Glazed window to front aspect, feature fireplace with gas fire.