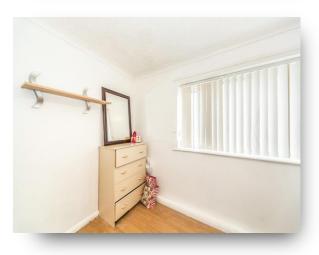

#### Bedroom 2

12' 6" x 8' 5" (  $3.81m\ x\ 2.57m$  ) UPVC Double Glazed window to rear aspect, radiator.