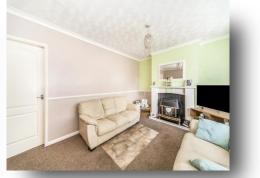

#### Lounge

16' 8" x 10' 4" (maximum measurements) ( $5.08m \times 3.15m$  (maximum measurements)) UPVC Double Glazed window to front aspect, feature fireplace with gas fire.