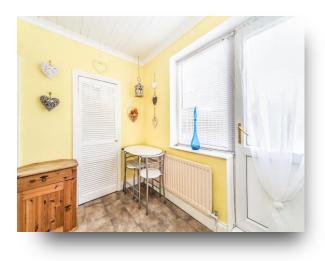

#### Kitchen

16' 8" x 8' 5" ( 5.08m x 2.57m ) fitted with a range of wall and base units, recess for washing machine, space for small dining table and chairs, patio doors leading to rear garden.